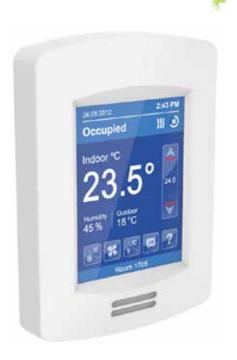

## Thermostat Features

- Color touch screen interface
- Universal inputs and outputs including CO<sub>2</sub> sensor input
- On-board occupancy sensor (optional)
- RH sensor with dehumidification control (optional)
- Zigbee® Pro Wireless Communication