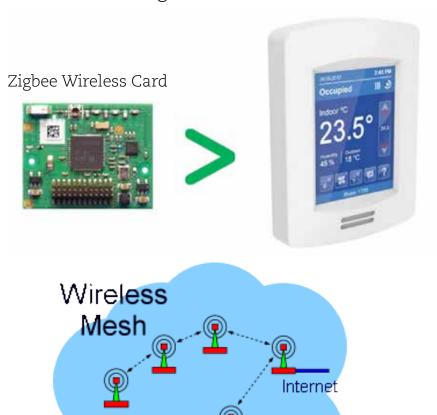

## Additional Thermostat Features

Zigbee® Pro Wireless Communication

Adding a ZigBee wireless communication module only takes a few minutes but provides a big advantage to existing installations that require new networking and integration functionality.

This approach provides the flexibility to add network communication strategies as budgets allow, or as building management needs change.

MeshAP

Bard Manufacturing Company, Inc. 1914 Randolph Dr., Bryan, OH 43506 www.bardhvac.com © 2018 // Form# S3566 // March 2018