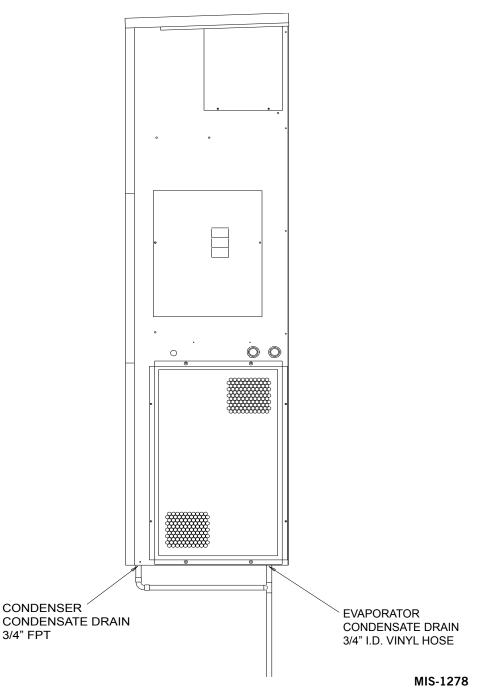

Bard Manufacturing Company, Inc. Bryan, Ohio 43506

www.bardhvac.com

Manual: 7960-432A Supersedes: 7960-432 Date: 3-12-15 The recommended drain connection is that the condenser drain be routed to the evaporator drain hose and connected with a tee as shown in Figure 2. If this drain is to be connected to an existing drain system, it must be an open or vented type.