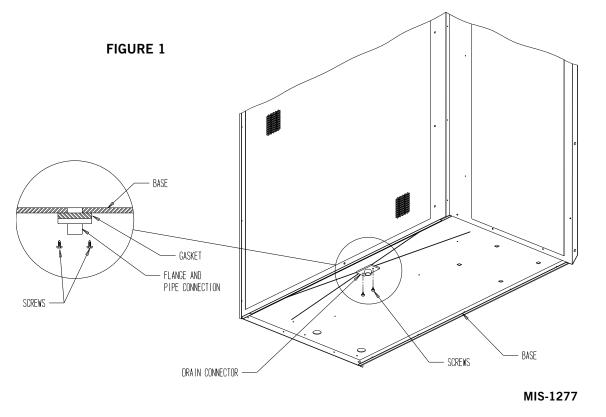

- 1. Using the screws provided, attach the fitting to the bottom of the unit as shown in Figure 1.
- 2. The condenser and evaporator drains can be connected together and run to a single drain.

Refer to page 2 for recommended drain connection.