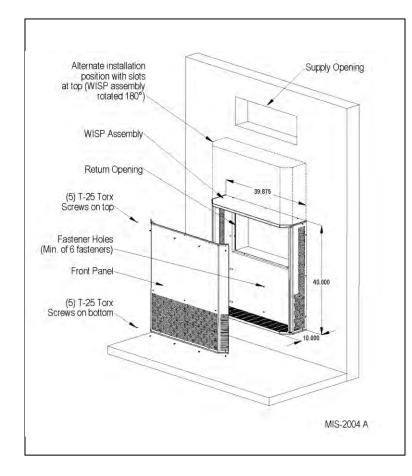

The WISP Series Sound Plenum has been designed for use with ALL Bard exterior mounted Wall-Mount units 1.5-6.0 tons, both past and current production models. The return air opening can not exceed 30" wide and 16" high. Installation is quick and easy with six fasteners. (See installation instructions 7960-519 for complete details) Once installed, the sound plenum enhances the current quiet operation of the Bard Wall-Mount WA, SH, WH and WG Series units.