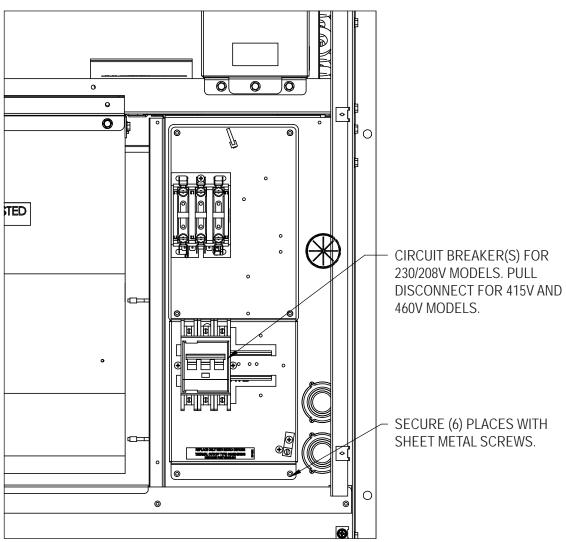

#### **Installation of Circuit Breaker**

- 1. Disconnect all power to unit. Remove control panel inner and outer covers.
- 2. Before installation, check unit serial plate to make sure the circuit breaker kit that is intended to be installed is listed as a kit suitable for use with the unit.
- 3. Mount circuit breaker assembly in position as shown in Figure 1 with screws provided.
- Connect red compressor supply lead to L1 of terminal block. Connect black compressor supply lead to L2 of terminal block. If 3-phase unit, connect yellow supply lead to L3 of terminal block. See Figure 1 and wiring diagram (included with kit).

- 5. Connect field wiring to circuit breakers.
- 6. Attach adhesive wiring diagram directly above unit wiring diagram on inner control panel cover.
- 7. Recheck wiring. Break out appropriate circuit breaker tabs on inner control panel cover to allow trip lever to protrude.
- 8. Resupply power to the unit and check for proper operation.
- Remark serial plate with self adhesive label attached to the front of this manual. See Figure 2 on page 5.

FIGURE 1 Circuit Breaker Installation