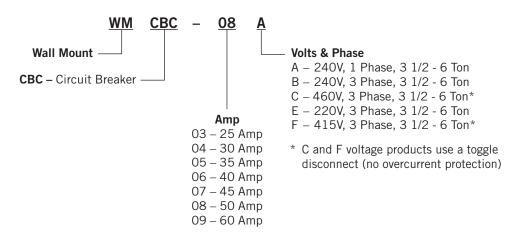

|           |           |           |           |           |           |           |           |         |         |         |         |         |         |         | Х       |         |         |         |         |         |         |         |         |
| WMCBC-03B |         |         |           |           |           |           |           |           |           |           |           |           |           |           |           |           |           |           |           |           |           |           |           |           |           |         |         |         |         |         |         |         |         | Х       |         |         |         |         |         |         |         |

#### TABLE 1 Applicable Kits for Listed Models

#### Nomenclature



#### **Installation of Circuit Breaker**

- 1. Disconnect all power to unit. Remove control panel inner and outer covers.
- 2. Before installation, check unit serial plate to make sure the circuit breaker kit that is intended to be installed is listed as a kit suitable for use with the unit.
- 3. Mount circuit breaker assembly in position as shown in Figure 1 with screws provided.
- Connect red compressor supply lead to L1 of terminal block. Connect black compressor supply lead to L2 of terminal block. If 3-phase unit, connect yellow supply lead to L3 of terminal block. See Figure 1 and wiring diagram (included with kit).

- 5. Connect field wiring to circuit breakers.
- 6. Attach adhesive wiring diagram directly above unit wiring diagram on inner control panel cover.
- 7. Recheck wiring