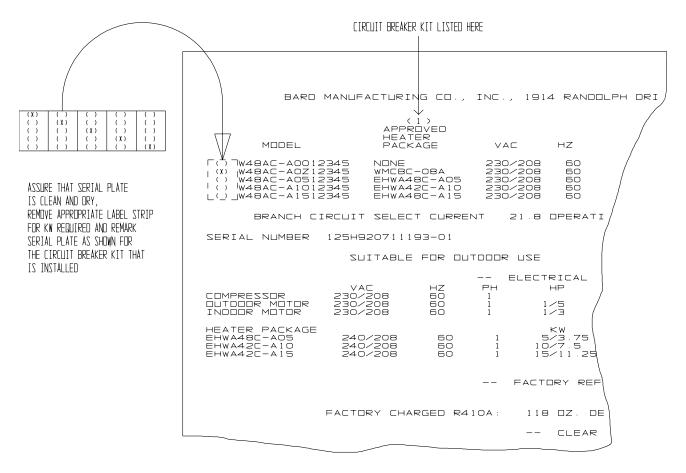

- 5. Connect field wiring to circuit breakers.
- 6. Attach adhesive wiring diagram directly above unit wiring diagram on inner control panel cover.
- 7. Recheck wiring. Break out appropriate circuit breaker tabs on inner control panel cover to allow trip lever to protrude.
- 8. Resupply power to the unit and check for proper operation.
- Remark serial plate with self adhesive label attached to the front of this manual. See Figure 2 on page 5.

#### FIGURE 2 Serial Plate Label

MIS-4142