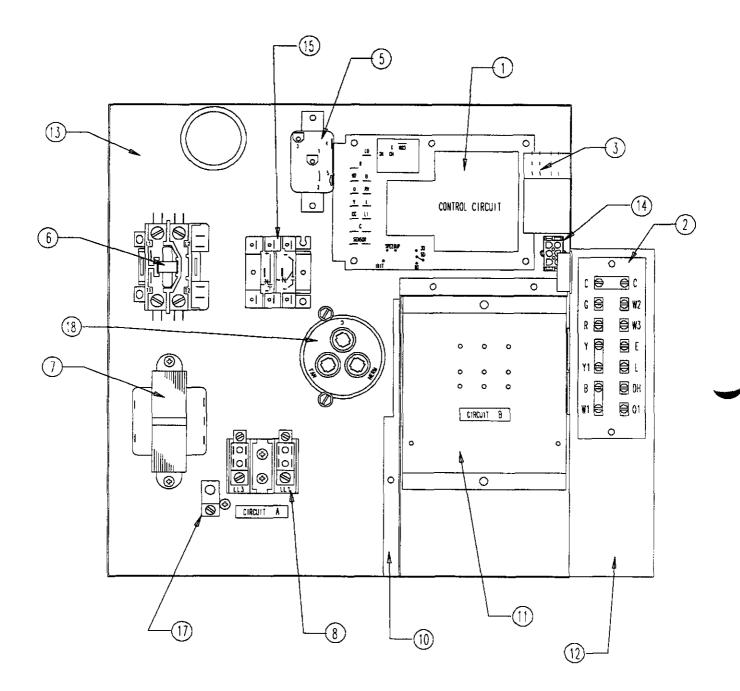

#### **CONTROL PANEL**

| Drawing<br>No | Part No.  | Description             | PH1242 | PH1248        | PH1248-B |
|---------------|-----------|-------------------------|--------|---------------|----------|
|               | 8201-069  | Heat Pump Control       |        |               |          |
| 2             | 8607-025  | Terminal Strip          | X      | $\frac{1}{x}$ | X        |
| 3             | 8201-074  | Blower Control          | X      | $\frac{1}{x}$ | X        |
| 5             | 8201-013  | Changeover Relay        |        | X             | X        |
| 6             | 8401-016  | Contactor               |        | X             |          |
| 6             | 8401-002  | Contactor               |        |               |          |
| 6             | 8401-007  | Contactor               | X      |               |          |
| 7             | 8407-035  | Transformer             | X      | X             | X        |
| 8             | 8607-013  | Terminal Block          | X      | T X           |          |
| 8             | 8607-014  | Terminal Block          | ,      |               | X        |
| 10            | 116-149   | Control Panel Partition | X      | X             | X        |
| 11            | 116-150   | Terminal Block Support  | X      | X             | X        |
| 12            | 116-148   | Low Voltage Box         | X      | X             | X        |
| 13            | 516-147   | Control Panel           | Х      | X             | Х        |
| 17            | 8611-006  | Ground Terminal         |        | X             | X        |
| 18            | 8552-005  | Capacitor 10-370        |        |               | X        |
| 18            | 8552-059  | Capacitor 60/10-370     | X      |               |          |
| 18            | 8552-056  | Capacitor 55/10-440     |        | X             |          |
| NS            | 4098-125  | Wiring Diagram          | X      | X             |          |
| NS            | 4098-212  | Wiring Diagram          |        |               | X        |
| NS            | 3000-1100 | Wire Assembly           | X      | X             | X        |
| NS            | 3000-1106 | Wire Assembly           | X      | X             | X        |
| NS            | 3000-1108 | Wire Assembly           | X      | X             | X        |

NS Not Shown