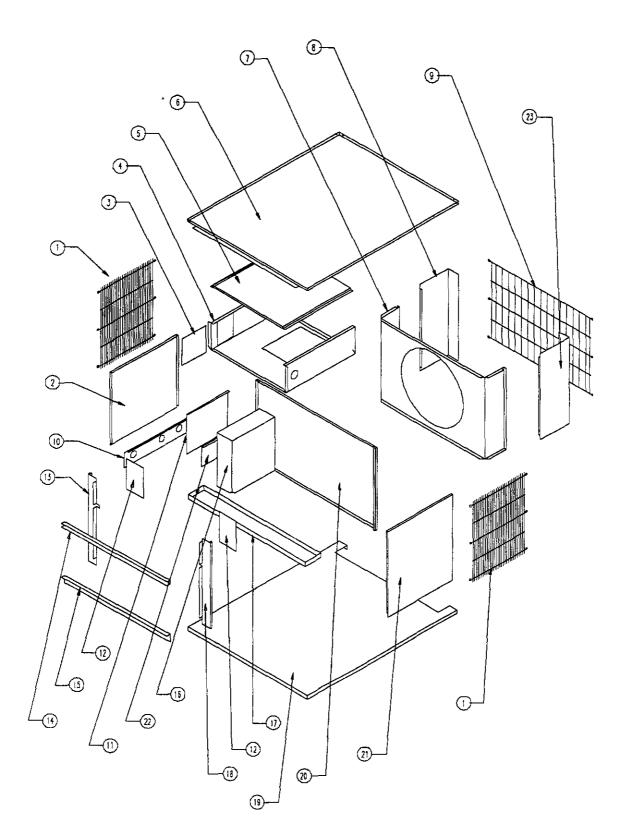

### **CABINET COMPONENTS**

|                        |                                                                                                                                                                                                                                                                                                                                                                                                    | U                                                                                                                                                                                                                                                                                                                                                                                                                                                                                                             |
|------------------------|----------------------------------------------------------------------------------------------------------------------------------------------------------------------------------------------------------------------------------------------------------------------------------------------------------------------------------------------------------------------------------------------------|---------------------------------------------------------------------------------------------------------------------------------------------------------------------------------------------------------------------------------------------------------------------------------------------------------------------------------------------------------------------------------------------------------------------------------------------------------------------------------------------------------------|
|                        |                                                                                                                                                                                                                                                                                                                                                                                                    | S                                                                                                                                                                                                                                                                                                                                                                                                                                                                                                             |
|                        |                                                                                                                                                                                                                                                                                                                                                                                                    | Α                                                                                                                                                                                                                                                                                                                                                                                                                                                                                                             |
|                        |                                                                                                                                                                                                                                                                                                                                                                                                    | G                                                                                                                                                                                                                                                                                                                                                                                                                                                                                                             |
| Part No.               | Description                                                                                                                                                                                                                                                                                                                                                                                        | E                                                                                                                                                                                                                                                                                                                                                                                                                                                                                                             |
| 7051-007               | Inlet Grille                                                                                                                                                                                                                                                                                                                                                                                       | 2                                                                                                                                                                                                                                                                                                                                                                                                                                                                                                             |
| 501-272-X              | Left Side                                                                                                                                                                                                                                                                                                                                                                                          | X                                                                                                                                                                                                                                                                                                                                                                                                                                                                                                             |
| 142-045                | Cover Plate – OKW                                                                                                                                                                                                                                                                                                                                                                                  | × 1                                                                                                                                                                                                                                                                                                                                                                                                                                                                                                           |
| 520-240                | Blower Partion                                                                                                                                                                                                                                                                                                                                                                                     | X                                                                                                                                                                                                                                                                                                                                                                                                                                                                                                             |
| 134-134                | Heat Strip Shield                                                                                                                                                                                                                                                                                                                                                                                  | X                                                                                                                                                                                                                                                                                                                                                                                                                                                                                                             |
| 507-146-X              | Тор                                                                                                                                                                                                                                                                                                                                                                                                | X                                                                                                                                                                                                                                                                                                                                                                                                                                                                                                             |
| 125-027-X              | Fan Shroud                                                                                                                                                                                                                                                                                                                                                                                         | X                                                                                                                                                                                                                                                                                                                                                                                                                                                                                                             |
| 149-079-X              | Left Rear Corner                                                                                                                                                                                                                                                                                                                                                                                   | X                                                                                                                                                                                                                                                                                                                                                                                                                                                                                                             |
| 7051-005               | Condenser Grille                                                                                                                                                                                                                                                                                                                                                                                   | X                                                                                                                                                                                                                                                                                                                                                                                                                                                                                                             |
| 557-026-X              | Entrance Panel                                                                                                                                                                                                                                                                                                                                                                                     | X                                                                                                                                                                                                                                                                                                                                                                                                                                                                                                             |
| 133-035-X              | Control Panel Cover                                                                                                                                                                                                                                                                                                                                                                                | X                                                                                                                                                                                                                                                                                                                                                                                                                                                                                                             |
| 136-246                | Blower Fill Plates                                                                                                                                                                                                                                                                                                                                                                                 | 2                                                                                                                                                                                                                                                                                                                                                                                                                                                                                                             |
| 549-077-X              | Left Front Cover                                                                                                                                                                                                                                                                                                                                                                                   | X                                                                                                                                                                                                                                                                                                                                                                                                                                                                                                             |
| 165-502-X              | Plenum Channel                                                                                                                                                                                                                                                                                                                                                                                     | X                                                                                                                                                                                                                                                                                                                                                                                                                                                                                                             |
| 105-525-X              | Plenum Angle                                                                                                                                                                                                                                                                                                                                                                                       | X                                                                                                                                                                                                                                                                                                                                                                                                                                                                                                             |
| Control Panel Assembly | See Control Panel Drawing and                                                                                                                                                                                                                                                                                                                                                                      |                                                                                                                                                                                                                                                                                                                                                                                                                                                                                                               |
|                        | Parts List                                                                                                                                                                                                                                                                                                                                                                                         |                                                                                                                                                                                                                                                                                                                                                                                                                                                                                                               |
| 123-084-X              | Drain Pan                                                                                                                                                                                                                                                                                                                                                                                          | X                                                                                                                                                                                                                                                                                                                                                                                                                                                                                                             |
| 549-076-X              | Right Front Cover                                                                                                                                                                                                                                                                                                                                                                                  | X                                                                                                                                                                                                                                                                                                                                                                                                                                                                                                             |
| 527-221                | Base                                                                                                                                                                                                                                                                                                                                                                                               | X                                                                                                                                                                                                                                                                                                                                                                                                                                                                                                             |
| 521-239-X              | Compressor Partition                                                                                                                                                                                                                                                                                                                                                                               | X                                                                                                                                                                                                                                                                                                                                                                                                                                                                                                             |
| 501-271-X              | Right Side                                                                                                                                                                                                                                                                                                                                                                                         | X                                                                                                                                                                                                                                                                                                                                                                                                                                                                                                             |
| 142-044                | Entrance Cover                                                                                                                                                                                                                                                                                                                                                                                     | X                                                                                                                                                                                                                                                                                                                                                                                                                                                                                                             |
| 149-078-X              | Right Rear Corner                                                                                                                                                                                                                                                                                                                                                                                  | X                                                                                                                                                                                                                                                                                                                                                                                                                                                                                                             |
|                        | 7051-007         501-272-X         142-045         520-240         134-134         507-146-X         125-027-X         149-079-X         7051-005         557-026-X         133-035-X         136-246         549-077-X         165-502-X         105-525-X         Control Panel Assembly         123-084-X         549-076-X         527-221         521-239-X         501-271-X         142-044 | 7051-007Inlet Grille501-272-XLeft Side142-045Cover Plate – OKW520-240Blower Partion134-134Heat Strip Shield507-146-XTop125-027-XFan Shroud149-079-XLeft Rear Corner7051-005Condenser Grille557-026-XEntrance Panel136-246Blower Fill Plates549-077-XLeft Front Cover165-502-XPlenum Channel105-525-XPlenum AngleControl Panel AssemblySee Control Panel Drawing and<br>Parts List123-084-XDrain Pan549-076-XRight Front Cover527-221Base521-239-XCompressor Partition501-271-XRight Side142-044Entrance Cover |