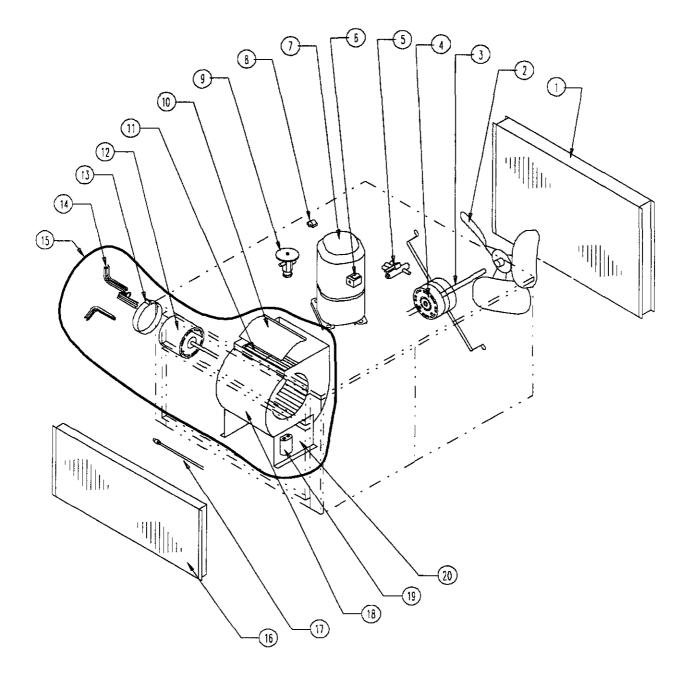

## FUNCTIONAL COMPONENTS

.

| Drawing |                 |                          | PH1242 | PH1248 | PH1248-B |
|---------|-----------------|--------------------------|--------|--------|----------|
| No      | Part No.        | Description              | H      | F      | Ŧ        |
| 1       | 5051-109        | Condenser Coil           | X      | TX     | X        |
| 2       | 5151-027        | Fan Blade                | X      | X      | X        |
| 3       | 8200-004        | Motor Mount              | X      | X      | X        |
| 4       | 8105-039        | Motor                    | Х      | X      | X        |
| 5       | 5650-025        | Reversing Valve          | Х      | X      | X        |
| 6       | 5650-022        | Solenoid Coil            | X      | X      | X        |
| 7       | 8000-149        | Compressor               |        | X      |          |
| 7       | 8000-156        | Compressor               |        | 1      |          |
| 7       | 8000-176        | Compressor               | X      |        |          |
| 8       | 8408-027        | Defrost Sensor           | X      | X      | X        |
| 9       | 5651-102        | Expansion Valve          | X      | X      | X        |
| 10      | 144-130         | Diffuser                 | X      |        | X        |
| 11      | 5152-049        | Blower Wheel             | X      | X      | X        |
| 12      | 8107-009-0019   | Motor                    |        | X      | X        |
| 12      | 8105-035-0018 🔁 | Motor                    |        | Į –    | { [      |
| 13      | 8200-033        | Motor Mount Band         | X      | X      | X        |
| 14      | 8200-034        | Motor Mount Arms         | 3      | 3      | 3        |
| 15      | 245-1001        | Complete Blower Assembly |        | X      | X        |
| 15      | 244-1001        | Complete Blower Assembly | X      |        |          |
| 16      | 5060-070        | Evaporator Coil          | X      |        |          |
| 16      | 5060-082        | Evaporator Coil          |        | X      | X        |
| 17      | 5625-028        | Cooling Distributor      | X      |        |          |
| 17      | 5625-029        | Cooling Distributor      |        | X      | X        |
| 18      | 151-097         | Blower Housing           | X      |        | X        |
| 20      | 104-795         | Blower Angles            | X      | X      | X        |
| NS      | 8406-055        | High Pressure Switch     | X      | X      | X        |

NS Not Shown

SEXP-303