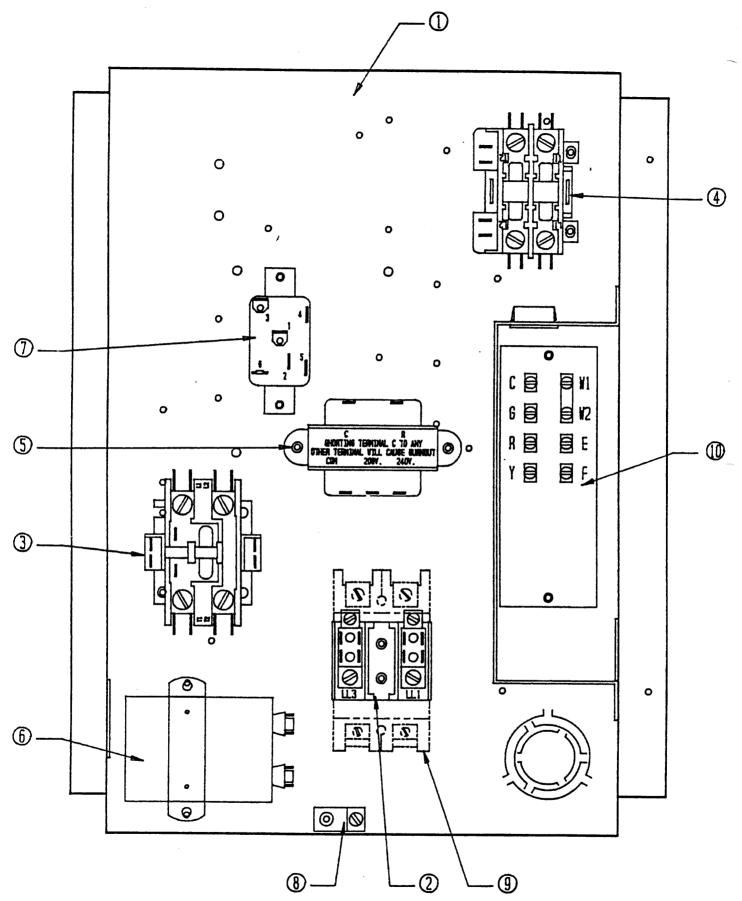

#### CONTROL PANEL

| Dwg. Part No. Description   A A A A A A A A A A A A A A A A A A                                                                                                                                                                                                                                              | A 1 0 | A 4 1 D 1 O N |
|--------------------------------------------------------------------------------------------------------------------------------------------------------------------------------------------------------------------------------------------------------------------------------------------------------------|-------|---------------|
| 4007-110 Wiring Diagram 4007-120 Wiring Diagram 4007-130 Wiring Diagram 4007-111 Wiring Diagram 4007-121 Wiring Diagram 4007-131 Wiring Diagram 4007-430 Wiring Diagram                                                                                                                                      |       | x             |
| 1 902-0249 Complete Control Panel Assembly 1 902-0252 Complete Control Panel Assembly 1 902-0256 Complete Control Panel Assembly 1 902-0251 Complete Control Panel Assembly 1 902-0254 Complete Control Panel Assembly 1 902-0257 Complete Control Panel Assembly 1 902-0258 Complete Control Panel Assembly | X     | x             |
| 2 8607-013 Terminal Block 230V x x x                                                                                                                                                                                                                                                                         | +     | х             |
| 3 8401-007 ContactorComp. 25A                                                                                                                                                                                                                                                                                | х     | х             |
| 4 8401-006 ContactorHeater 2P18 1 1 1 1 1                                                                                                                                                                                                                                                                    | 1     | 1             |
| 5 8407-034 Transformer 40VA                                                                                                                                                                                                                                                                                  | _     | X             |
| 6 8552-002 Capacitor 5/370V                                                                                                                                                                                                                                                                                  | 7     | x             |
| 7 8201-009 RelayBlower                                                                                                                                                                                                                                                                                       | Х     | х             |
| 8 8611-006 Ground Luq                                                                                                                                                                                                                                                                                        | Х     | X             |
| 9 8615-010 Circuit Breaker                                                                                                                                                                                                                                                                                   | 1"    |               |
| 9   8615-012   Circuit Breaker                                                                                                                                                                                                                                                                               |       |               |
| 9 8615-013 Circuit Breaker                                                                                                                                                                                                                                                                                   |       |               |
| 9 8615-016 Circuit Breaker                                                                                                                                                                                                                                                                                   | x     |               |
| 10 8607-018 Terminal Board 24V                                                                                                                                                                                                                                                                               | X     | х             |
| 132-001   Control Panel Cover                                                                                                                                                                                                                                                                                | х     | X             |