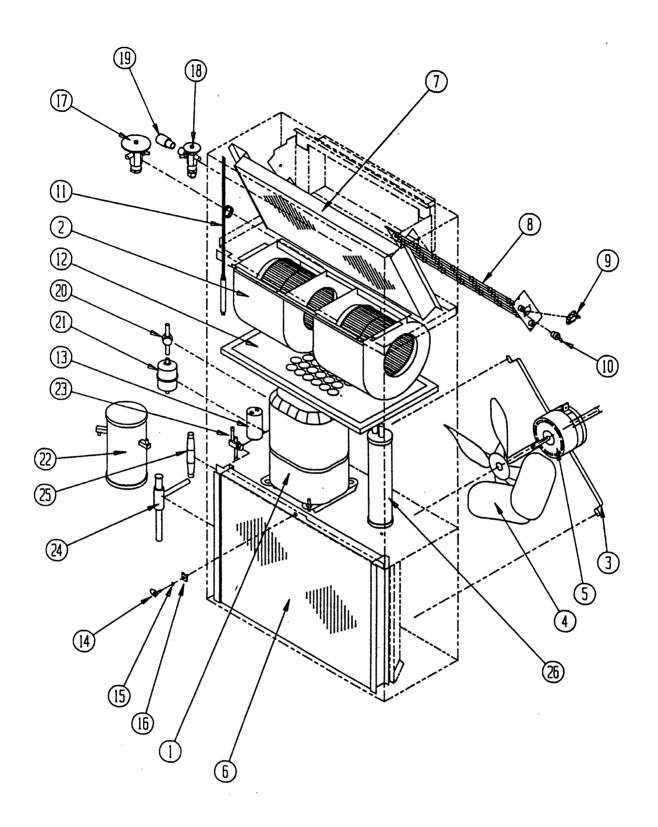

## FUNCTIONAL COMPONENTS

| ī    | 1        |                            |    |   |   |   |   |   |    |   |              |
|------|----------|----------------------------|----|---|---|---|---|---|----|---|--------------|
|      |          |                            | 2  | 2 | 2 | 2 | 2 | 2 | 2  | 2 | 2            |
| İ    |          |                            | 0  | 0 | 0 | 0 | 0 | 0 | 0  | 0 | 0            |
| 1    |          |                            | W  | W | W | W | W | W | W  | ₩ | W            |
| Dwg. | Part No. |                            | A  | A | A | A | A | A | A  | A | A            |
| No.  | rart No. | Description                | 4  | 4 | 4 | 4 | 4 | 4 | 4  | 4 | 4            |
| MO.  |          |                            |    |   |   |   |   |   | 11 |   |              |
|      |          | ·                          | A  | À | À | À | À | À | Á  | À | Ď            |
|      | 1        |                            | 0  | 0 | 0 | 1 | 0 | 0 | 0  | 1 | 1            |
|      | }        |                            | 0  | 5 | 8 | 0 | 0 | 5 | 8  | 0 | 0            |
| +    | 0000 010 |                            | N  | N | N | N | C | C | C  | C | N            |
| 1    | 8000-019 | Compressor                 |    |   |   |   |   |   |    |   | Х            |
| 1    | 8000-102 | Compressor H23B173ABCA     | X  | Х | Х | X | X | Х | х  | х |              |
| 2    | 900-038  | Blower Assembly (Complete) | X  | X | Х | X | Х | X | X  | X | Х            |
| 3    | 8200-023 | Fan Motor Mount            | X  | Х | Х | Х | Х | Х | Х  | Х | Х            |
| 4    | 5151-033 | Fan Blade F10H8.7          | Х  | X | Х | Х | Х | Х | Х  | Х | Х            |
| 5    | 8103-016 | Condenser Motor            | X  | Х | Х | Х | Х | Х | Х  | Х | Х            |
| 6    | 5051-036 | Condenser Coil             | X  | X | Х | Х | Х | Х | Х  | Х | Х            |
| 7    | 5060-048 | Byaporator Coil            | X  | Х | Х | Х | Х | Х | Х  | Х | x            |
| 8    | 8604-042 | Heat Strip 5KW             |    | Х |   |   |   | Х |    |   | <u> </u>     |
| 8    | 8604-043 | Heat Strip 8KW             |    |   | х |   |   |   | x  |   |              |
| 8    | 8604-044 | Heat Strip 10KW            |    |   |   | x |   |   |    | Х |              |
| 8    | 8604-091 | Heat Strip 10KW            | İ  |   |   | • |   |   |    | A | х            |
| 9    | 8402-048 | Limit Switch 160 Degree    |    | Х | Х | Х |   | Х | Х  | Х | Х            |
| 10   | 8402-030 | Thermal Cutoff             |    | 1 | 2 | 2 |   | 1 | 2  | 2 | 2            |
| 11   | 800-0084 | Capillary Assembly         | Х  | Х | X | X | х | X | X  | X | <del></del>  |
| 12   | 7004-006 | Filter 14x25               | Х  | Х | X | X | X | X | Х  | × | X            |
| 13   | 8552-027 | Capacitor 25/370           | X  | X | X | X | X | Ŷ | X  | X | <del>^</del> |
| 13   | 8552-044 | Capacitor 15/10-370        | •• | " | ^ | ^ | ^ | ^ | ^  | ٨ |              |
| 14   | 1171-019 | 1/4 Turn Fastener          | Х  | X | X | Х | X | Ж | х  | х | X            |
| 15   | 1171-021 | Retainer Clip              | X  | X | X | X | X | x | X  | _ | <del></del>  |
| 16   | 1171-020 | Fastener Receptacle        | X  | X | X | X | X |   | _  | X | X            |
|      |          |                            |    |   |   | ^ | X | Х | X  | X | Х            |