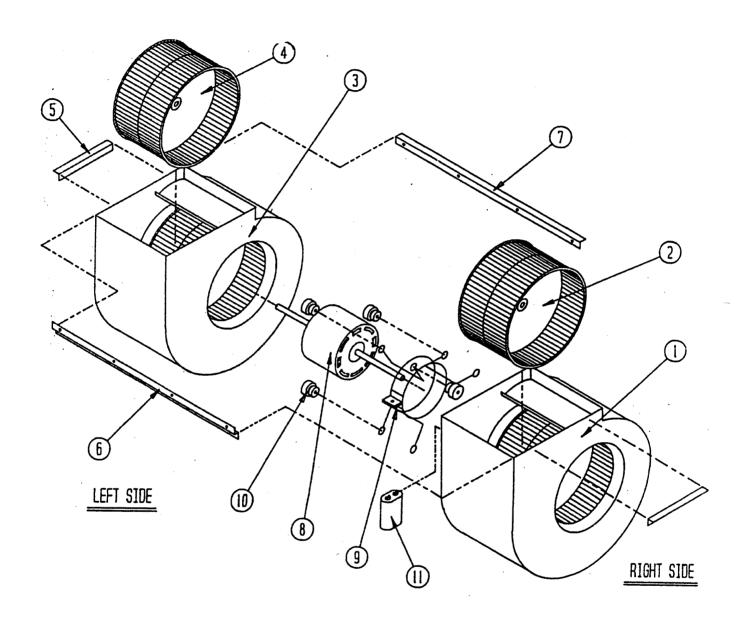

#### BLOWER ASSEMBLY

| Dwg. | Part No. | Description                       | 900-038 |
|------|----------|-----------------------------------|---------|
| 1    | 5152-051 | Blower Housing And Wheel Assembly | Х       |
| 2    | 5152-028 | Blower Wheel                      | X       |
| 3    | 5152-052 | Blower Housing And Wheel Assembly | X       |
| 4    | 5152-029 | Blower Wheel                      | X       |
| 5    | 104-001  | Angle                             | X       |
| 6    | 102-300  | Offset                            | X       |
| 7    | 104-505  | Angle Back Brace                  | X       |
| 8    | 8102-009 | Blower Motor                      | X       |
| 9    | 8200-031 | Blower Motor Mount                | X       |
| 10   | 5451-011 | Gronnet                           | X       |
| 11   | 8552-004 | Capacitor 7.5/370V                | X       |