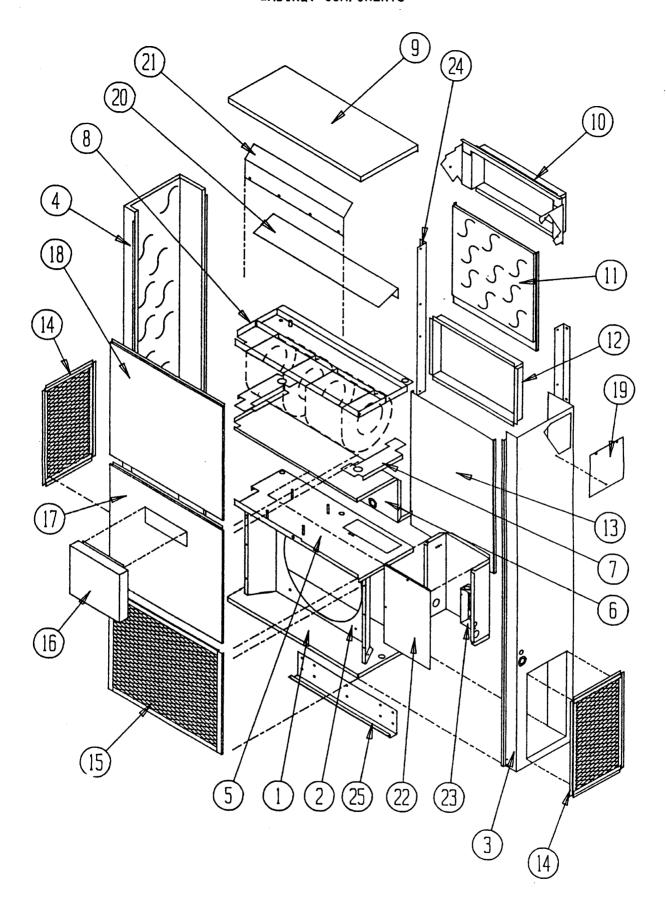

#### CABINET COMPONENTS

| Item<br>No. | Part No.  | Description                                       | U<br>S<br>A<br>G<br>E                  |
|-------------|-----------|---------------------------------------------------|----------------------------------------|
| 1           | 126-001   | Lower Base                                        | T <sub>X</sub>                         |
| 2           | 124-001   | Fan Shroud                                        | X                                      |
| 3           | 501-162   | Right Side Assembly                               | X                                      |
| 4           | 501-163   | Left Side Assembly                                | X                                      |
| 5           | 127-103   | Compressor Base                                   | X                                      |
| 6           | 520-096   | Compressor Partition                              | X                                      |
| 7           | 130-001   | Filter Support                                    | X                                      |
| 8           | 121-089   | Water Pan Assembly                                | T X                                    |
| 9           | 506-094   | Тор                                               | <del>     </del>                       |
| 10          | 111-015   | Supply Air Frame                                  | X                                      |
| 11          | 508-054   | Upper Back                                        | <del>     </del>                       |
| 12          | 111-016   | Inlet Air Frame                                   | <del>     </del>                       |
| 13          | 108-055   | Lower Back                                        | <u>x</u>                               |
| 14          | 119-002   | Side Condenser Grille                             | ж .                                    |
| 15          | 119-001   | Front Condenser Grille                            | X                                      |
| 16          | 962001    | Fresh Air Damper                                  | X                                      |
| 17          | 552-106   | Service Door                                      | X                                      |
| 18          | 514-045   | Upper Front                                       | X                                      |
| 19          | 542-001   | Side Cover Plate                                  | X                                      |
| 20          | 136-112   | Evaporator Bottom Support Fill                    | X                                      |
| 21          | 134-004   | Air Baffle                                        | \\\\\\\\\\\\\\\\\\\\\\\\\\\\\\\\\\\\\\ |
| 22          | Control   | See Control Panel Assembly Drawing and Parts List | T X                                    |
|             | Panel Cvr | <u> </u>                                          | X                                      |
| 23          | Control   | See Control Panel Assembly Drawing and Parts List | X                                      |
|             | Panel Asy |                                                   | X                                      |
| 24          | 112-002   | Side Mounting Bracket                             | Х                                      |
| 25          | 112-001   | Bottom Support Bracket                            | X                                      |