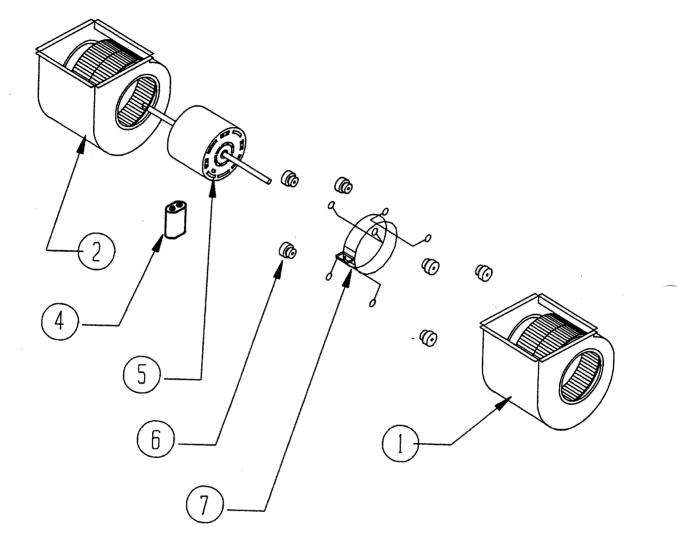

## BLOWER ASSEMBLY

| Dwg.<br>No. | Part No. | Description                    | 9<br>0<br>0<br>-<br>0<br>5<br>9 | 9<br>0<br>-<br>1<br>6<br>3 |
|-------------|----------|--------------------------------|---------------------------------|----------------------------|
| 1           | 5152-062 | Blower Wheel CW and Housing    | X                               | X                          |
| 2           | 5152-063 | Blower Wheel CCW and Housing   | X                               | X                          |
| 4           | 8552-004 | Capacitor 7-1/2 / 370V         | X                               | X                          |
| 5           | 8106-022 | MotorEvaporator (Two Speed)    | X                               |                            |
| 5           | 8106-026 | MotorEvaporator (Single Speed) |                                 | X                          |
| 6           | 5451-011 | Gronnet                        | 6                               | 6                          |
| 7           | 8200-032 | Motor MountBlower              | X                               | X                          |

\*900-059 blower assembly must be operated on high speed only for all 15KW units.

Date: 2-20-91 Supersedes: 10-08-90