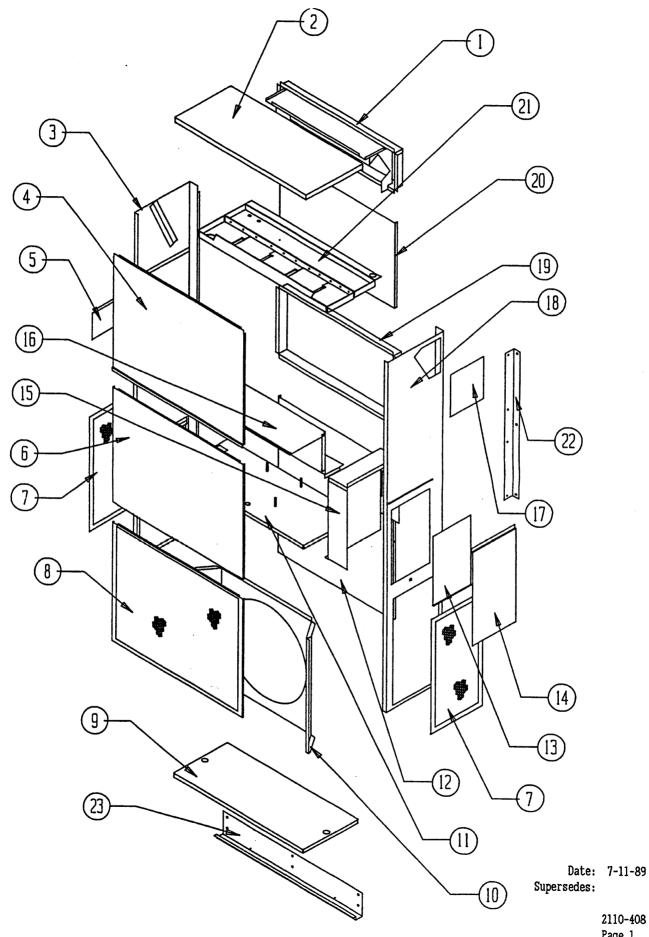

r

| Iten<br>No. | Part No. | Description                                                     | U<br>S<br>A<br>G<br>E |
|-------------|----------|-----------------------------------------------------------------|-----------------------|
| 1           | 111-026  | Outlet Air Frame Weld Assembly                                  | X                     |
| 2           | 506-096  | Top Assembly                                                    | X                     |
| 3           | 501-167  | Left Side Assembly                                              | X                     |
| 4           | 514-058  | Upper Front Assembly                                            | X                     |
| 5           | 142-023  | Cover PlateFresh Air                                            | X                     |
| 6           | 514-057  | Lower Front Assembly                                            | X                     |
| 1           | 119-023  | Side Condenser Grille                                           | 2                     |
| 8           | 119-024  | Front Condenser Grille                                          | X                     |
| 9           | 126-001  | Lower Base                                                      | X                     |
| 10          | 124-014  | Fan Shroud                                                      | X                     |
| 11          | 127-122  | Compressor Base Weld Assembly                                   | X                     |
| 12          | 108-057  | Lower Back                                                      | X                     |
| 13          |          | Control Panel Cover (See control panel drawing & parts list)    | X                     |
| 14          | 132-071  | Outside Control Panel Cover                                     | X                     |
| 15          |          | Control Panel Assembly (See control panel drawing & parts list) | X                     |
| 16          | 520-095  | Compressor Partition Assembly                                   | X                     |
| 17          | 542-001  | Side Cover Plate Assembly                                       | X                     |
| 18          | 501-166  | Right Side Assembly                                             | X                     |
| 19          | 111-027  | Inlet Air Frame                                                 | X                     |
| 20          | 508-064  | Upper Back Assembly                                             | X                     |
| 21          | 121-094  | Water Pan/Blower Partition                                      | X                     |
| 22          | 112-002  | Side Mounting Bracket                                           | 2                     |
| 23          | 112-001  | Bottom Mounting Bracket                                         | X                     |