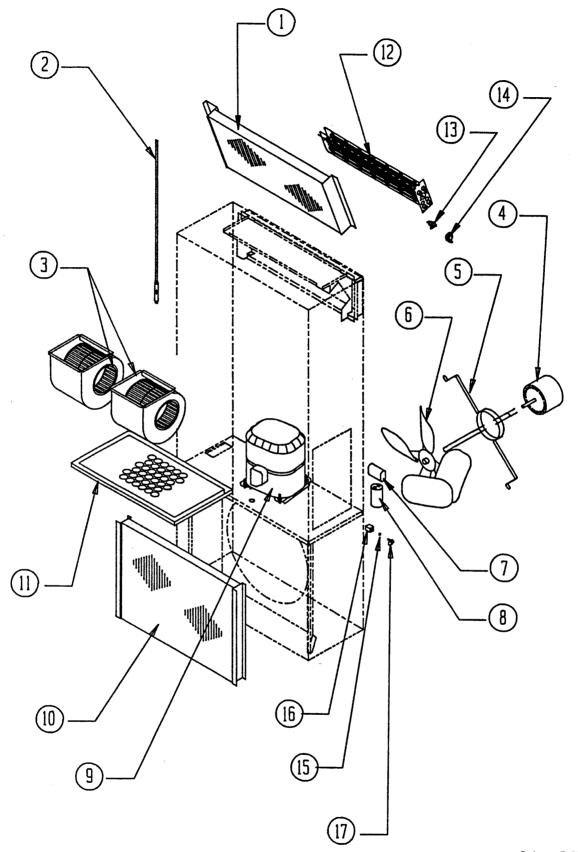

Date: 10-08-90 Supersedes: 7-11-89

Date: 7-11-89 Supersedes:

| Iten<br>No. | Part No. | Description                    | M<br>A<br>C<br>3<br>O<br>A | M<br>A<br>C<br>3<br>0<br>A<br>-<br>A<br>0<br>5 | M<br>A<br>C<br>3<br>0<br>A<br>-<br>A<br>1<br>0 | M<br>A<br>C<br>3<br>0<br>A<br>-<br>A<br>1<br>5 | M<br>A<br>C<br>3<br>0<br>A<br>-<br>A<br>0<br>0<br>/<br>C | M<br>A<br>C<br>3<br>0<br>A<br>-<br>A<br>0<br>5<br>/<br>C | M<br>A<br>C<br>3<br>0<br>A<br>-<br>A<br>1<br>0<br>/<br>C | M<br>A<br>C<br>3<br>O<br>A<br>-<br>A<br>1<br>5<br>/<br>C | M<br>A<br>C<br>3<br>6<br>A | M<br>A<br>C<br>3<br>6<br>A<br>-<br>A<br>0<br>5 | M<br>A<br>C<br>3<br>6<br>A<br>-<br>A<br>1<br>0 | M<br>A<br>C<br>3<br>6<br>A<br>-<br>A<br>1<br>5 | M<br>A<br>C<br>3<br>6<br>A<br>-<br>A<br>0<br>0<br>/<br>C | M<br>A<br>C<br>3<br>6<br>A<br>-<br>A<br>0<br>5<br>/<br>C | M<br>A<br>C<br>3<br>6<br>A<br>-<br>A<br>1<br>0<br>/<br>C | M<br>A<br>C<br>3<br>6<br>A<br>-<br>A<br>1<br>5<br>/<br>C |
|-------------|----------|--------------------------------|----------------------------|------------------------------------------------|------------------------------------------------|------------------------------------------------|----------------------------------------------------------|----------------------------------------------------------|----------------------------------------------------------|----------------------------------------------------------|----------------------------|------------------------------------------------|------------------------------------------------|------------------------------------------------|----------------------------------------------------------|----------------------------------------------------------|----------------------------------------------------------|----------------------------------------------------------|
| 1           | 5060-048 | Evaporator Coil                | X                          | x                                              | x                                              | X                                              | X                                                        | X                                                        | X                                                        | X                                                        | X                          | x                                              | x                                              | x                                              | X                                                        | x                                                        | X                                                        | x                                                        |
| 2           | 800-0076 | Capillary Tube Assembly        | X                          | x                                              | X                                              | X                                              | x                                                        | X                                                        | X                                                        | x                                                        |                            | <u> </u>                                       |                                                |                                                |                                                          |                                                          |                                                          |                                                          |
| 2           | 800-0077 | Capillary Tube Assembly        |                            |                                                |                                                |                                                |                                                          |                                                          |                                                          |                                                          | x                          | x                                              | x                                              | x                                              | x                                                        | x                                                        | x                                                        | x                                                        |
| 3           | 900-059  | Blower Assembly                | A                          | A                                              | A                                              | A*                                             | Å                                                        | A                                                        | A                                                        | A*                                                       | A                          | A                                              | A                                              | A*                                             | A                                                        | A                                                        | A                                                        | A*                                                       |
| 3           | 900-163  | Blower Assembly (Single Speed) | B                          | B                                              | B                                              | B                                              | B                                                        | B                                                        | B                                                        | B                                                        | B                          | B                                              | B                                              | В                                              | B                                                        | B                                                        | B                                                        | B                                                        |
| 4           | 8103-019 | MotorCondenser                 | X                          | X                                              | X                                              | X                                              | X                                                        | X                                                        | X                                                        | X                                                        | X                          | X                                              | X                                              | X                                              | X                                                        | X                                                        | X                                                        | x                                                        |
| 5           | 8200-001 | Motor MountFan                 | X                          | X                                              | X                                              | X                                              | X                                                        | X                                                        | X                                                        | X                                                        | X                          | X                                              | X                                              | X                                              | X                                                        | X                                                        | X                                                        | x                                                        |
| 6           | 5151-032 | Fan Blade                      | X                          | X                                              | X                                              | X                                              | X                                                        | X                                                        | X                                                        | X                                                        | X                          | X                                              | X                                              | X                                              | Х                                                        | X                                                        | Х                                                        | X                                                        |
| 1           | 8552-002 | Capacitor 5/370V               | A                          | A                                              | A                                              | A                                              | A                                                        | A                                                        | A                                                        | A                                                        | A                          | A                                              | A                                              | A                                              | A                                                        | A                                                        | A                                                        | A                                                        |
| 8           | 8552-028 | Capacitor                      |                            |                                                |                                                |                                                |                                                          |                                                          |                                                          |                                                          | A                          | A                                              | A                                              | A                                              | A                                                        | A                                                        | A                                                        | A                                                        |
| 8           | 8552-035 | Capacitor 40/370V              | A                          | A                                              | A                                              | A                                              | A                                                        | A                                                        | A                                                        | A                                                        |                            |                                                |                                                |                                                |                                                          |                                                          |                                                          |                                                          |
| 8           | 8552-048 | Capacitor 35/5-370V            | B                          | B                                              | B                                              | B                                              | B                                                        | B                                                        | B                                                        | B                                                        |                            |                                                |                                                |                                                |                                                          |                                                          |                                                          |                                                          |
| 8           | 8552-049 | Capacitor 35/5-440V            |                            |                                                |                                                |                                                |                                                          |                                                          |                                                          |                                                          | B                          | B                                              | B                                              | B                                              | ₿                                                        | В                                                        | В                                                        | B                                                        |
| 9           | 8000-087 | Compressor H23A383ABCA         |                            |                                                |                                                |                                                |                                                          |                                                          |                                                          |                                                          | C                          | C                                              | C                                              | С                                              | C                                                        | C                                                        | C                                                        | C                                                        |
| 9           | 8000-092 | Compressor H23A3O3ABCA         | A                          | A                                              | A                                              | A                                              | A                                                        | A                                                        | A                                                        | A                                                        |                            |                                                |                                                |                                                |                                                          |                                                          |                                                          |                                                          |
| 9           | 8000-099 | Compressor H23B283ABCA         | B                          | B                                              | B                                              | B                                              | B                                                        | B                                                        | B                                                        | B                                                        |                            |                                                |                                                |                                                |                                                          |                                                          |                                                          |                                                          |
| 10          | 5051-048 | Condenser Coil                 | X                          | X                                              | X                                              | X                                              | X                                                        | X                                                        | X                                                        | X                                                        | X                          | X                                              | X                                              | X                                              | X                                                        | X                                                        | X                                                        | X                                                        |
| 11          | 7004-006 | Filter 14x25x1                 | X                          | X                                              | X                                              | X                                              | X                                                        | X                                                        | X                                                        | X                                                        | X                          | X                                              | X                                              | Х                                              | X                                                        | X                                                        | X                                                        | X                                                        |
| 12          | 8604-047 | Heat Strip 15KW                |                            |                                                |                                                | 1                                              |                                                          |                                                          |                                                          | 1                                                        |                            |                                                |                                                | 1                                              |                                                          |                                                          |                                                          | 1                                                        |
| 12          | 8604-089 | Heat Strip 5KW                 |                            | 1                                              |                                                |                                                |                                                          | 1                                                        |                                                          |                                                          |                            | 1                                              |                                                |                                                |                                                          | 1                                                        |                                                          |                                                          |
| 12          | 8604-091 | Heat Strip 10KW                |                            |                                                | 1                                              |                                                |                                                          |                                                          | 1                                                        |                                                          |                            |                                                | 1                                              |                                                |                                                          |                                                          | 1                                                        |                                                          |
| 13          | 8402-030 | Thermal Cutoff                 |                            | 1                                              | 2                                              | 3                                              |                                                          | 1                                                        | 2                                                        | 3                                                        |                            | 1                                              | 2                                              | 3                                              |                                                          | 1                                                        | 2                                                        | 3                                                        |
| 14          | 8402-049 | Limit Control                  |                            | X                                              | X                                              | X                                              |                                                          | X                                                        | X                                                        | X                                                        |                            | X                                              | X                                              | X                                              |                                                          | X                                                        | X                                                        | x                                                        |
| 15          | 1171-024 | Retainer Clip                  | x                          | X                                              | X                                              | X                                              | X                                                        | X                                                        | X                                                        | X                                                        | X                          | X                                              | X                                              | X                                              | X                                                        | X                                                        | X                                                        | x                                                        |
| 17          | 1171-022 | 1/4 Turn Fastener              | X                          | X                                              | X                                              | X                                              | X                                                        | X                                                        | X                                                        | X                                                        | X                          | X                                              | X                                              | X                                              | X                                                        | X                                                        | X                                                        | x                                                        |
| 16          | 1171-023 | Receptacle                     | X                          | X                                              | X                                              | X                                              | X                                                        | X                                                        | X                                                        | X                                                        | X                          | X                                              | X                                              | X                                              | X                                                        | X                                                        | X                                                        | x                                                        |

\*900-059 blower assembly must be operated on high speed only.
NOTES: (A) Used on units produced before date code N90.
(B) Used on units produced with date code N90 and subsequent units.
(C) Used on units produced with date code C91 and subsequent units.