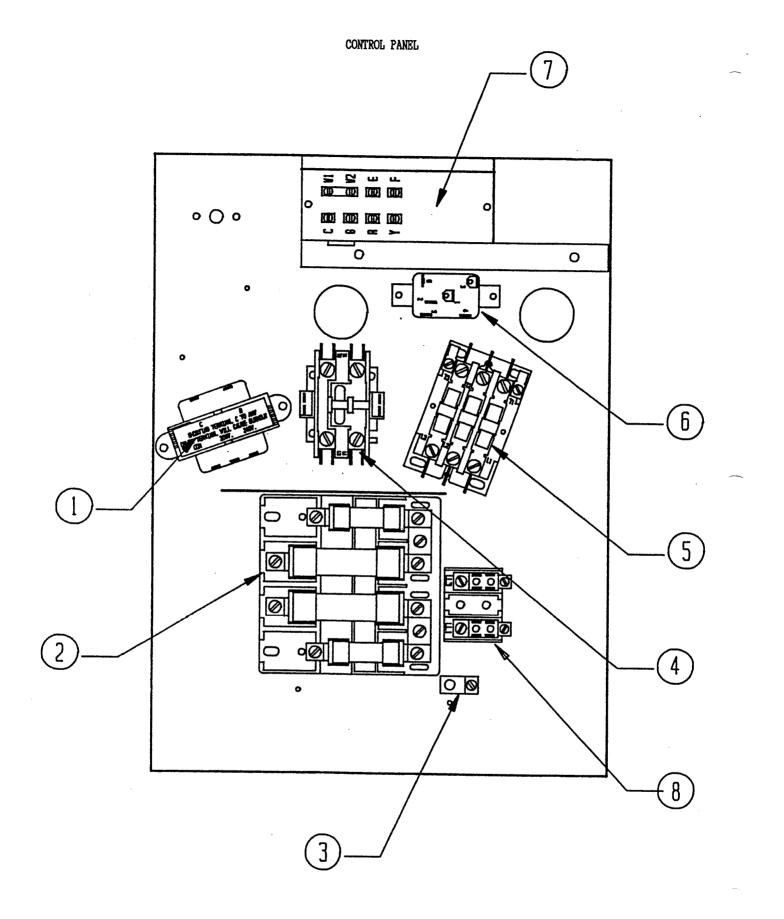

Date: 2-20-91 Supersedes: 10-08-90

Date: 7-11-89 Supersedes: CONTROL PANEL

| Iten<br>No.  | Part No.             | Description                      | M<br>A<br>C<br>3<br>O<br>A | M<br>A<br>C<br>3<br>0<br>A<br>-<br>A<br>0<br>5 | M<br>A<br>C<br>3<br>0<br>A<br>-<br>A<br>1<br>0 | M<br>A<br>C<br>3<br>0<br>A<br>-<br>A<br>1<br>5 | M<br>A<br>C<br>3<br>0<br>A<br>-<br>A<br>0<br>0<br>/<br>C | M<br>A<br>C<br>3<br>0<br>A<br>-<br>A<br>0<br>5<br>/<br>C | M<br>A<br>C<br>3<br>0<br>A<br>-<br>A<br>1<br>0<br>/<br>C | M<br>A<br>C<br>3<br>0<br>A<br>-<br>A<br>1<br>5<br>/<br>C | M<br>A<br>C<br>3<br>6<br>A | M<br>A<br>C<br>3<br>6<br>A<br>-<br>A<br>0<br>5 | M<br>A<br>C<br>3<br>6<br>A<br>-<br>A<br>1<br>0 | M<br>A<br>C<br>3<br>6<br>A<br>-<br>A<br>1<br>5 | M<br>A<br>C<br>3<br>6<br>A<br>-<br>A<br>0<br>0<br>/<br>C | M<br>A<br>C<br>3<br>6<br>A<br>-<br>A<br>0<br>5<br>/<br>C | M<br>A<br>C<br>3<br>6<br>A<br>-<br>A<br>1<br>0<br>/<br>C | M<br>A<br>C<br>3<br>6<br>A<br>-<br>A<br>1<br>5<br>/<br>C |
|--------------|----------------------|----------------------------------|----------------------------|------------------------------------------------|------------------------------------------------|------------------------------------------------|----------------------------------------------------------|----------------------------------------------------------|----------------------------------------------------------|----------------------------------------------------------|----------------------------|------------------------------------------------|------------------------------------------------|------------------------------------------------|----------------------------------------------------------|----------------------------------------------------------|----------------------------------------------------------|----------------------------------------------------------|
| 1            | 8407-034             | Transformer                      | X                          | X                                              | X                                              | X                                              | X                                                        | X                                                        | X                                                        | X                                                        | X                          | X                                              | X                                              | X                                              | X                                                        | X                                                        | X                                                        | x                                                        |
| 2            | 8615-013             | Circuit Breaker                  |                            |                                                |                                                |                                                |                                                          |                                                          |                                                          | X                                                        |                            |                                                |                                                |                                                |                                                          |                                                          |                                                          | x                                                        |
| 2            | 8615-014             | Circuit Breaker                  |                            |                                                |                                                |                                                | X                                                        | x                                                        |                                                          |                                                          |                            |                                                |                                                |                                                |                                                          |                                                          |                                                          |                                                          |
| 2            | 8615-015             | Circuit Breaker                  |                            |                                                |                                                |                                                |                                                          |                                                          |                                                          |                                                          |                            |                                                |                                                |                                                | x                                                        | х                                                        |                                                          |                                                          |
| 2            | 8615-016             | Circuit Breaker                  |                            |                                                |                                                |                                                |                                                          |                                                          | X                                                        | Х                                                        |                            |                                                |                                                |                                                |                                                          |                                                          | X                                                        | x                                                        |
| 2            | 8614-017             | Fuse Block 15KW                  | ļ                          |                                                |                                                | X                                              |                                                          |                                                          |                                                          |                                                          |                            |                                                |                                                | X                                              |                                                          |                                                          |                                                          |                                                          |
| 3            | 8611-006             | Ground Terminal                  | X                          | X                                              | X                                              | X                                              | X                                                        | X                                                        | X                                                        | X                                                        | X                          | X                                              | X                                              | X                                              | X                                                        | X                                                        | X                                                        | X                                                        |
| 4            | 8401-007             | Contactor (Compressor)           | X                          | X                                              | X                                              | X                                              | X                                                        | X                                                        | X                                                        | X                                                        | X                          | X                                              | X                                              | X                                              | X                                                        | X                                                        | X                                                        | X                                                        |
| 5            | 8401-002             | Contactor (Heat)                 |                            |                                                |                                                | X                                              |                                                          |                                                          |                                                          | X                                                        |                            |                                                |                                                | X                                              |                                                          |                                                          |                                                          | x                                                        |
| 5            | 8401-006             | Contactor (Heat)                 |                            | X                                              | X                                              |                                                |                                                          | X                                                        | X                                                        |                                                          |                            | X                                              | X                                              |                                                |                                                          | X                                                        | X                                                        |                                                          |
| 6            | 8201-009             | RelayBlower                      | X                          | X                                              | X                                              | X                                              | X                                                        | X                                                        | X                                                        | X                                                        | X                          | X                                              | X                                              | X                                              | X                                                        | X                                                        | X                                                        | X                                                        |
| 7            | 8607-018             | Low Voltage Terminal Board       | X                          | X                                              | X                                              | X                                              | X                                                        | X                                                        | X                                                        | X                                                        | X                          | X                                              | X                                              | X                                              | X                                                        | X                                                        | X                                                        | X                                                        |
| 8            | 8607-013             | Terninal Block                   |                            | X                                              | X                                              |                                                |                                                          |                                                          |                                                          | X                                                        |                            | X                                              | X                                              |                                                |                                                          |                                                          |                                                          | X                                                        |
|              | 4081-112             | Wiring Diagram                   | X                          |                                                |                                                |                                                |                                                          |                                                          |                                                          |                                                          | X                          |                                                |                                                |                                                |                                                          |                                                          |                                                          |                                                          |
|              | 4081-113<br>4081-122 | Wiring Diagram                   |                            |                                                |                                                |                                                | X                                                        |                                                          |                                                          |                                                          |                            |                                                |                                                |                                                | X                                                        |                                                          |                                                          |                                                          |
|              | 4081-122             | Wiring Diagram<br>Wiring Diagram |                            | X                                              |                                                |                                                |                                                          |                                                          |                                                          |                                                          |                            | X                                              |                                                |                                                |                                                          |                                                          |                                                          |                                                          |
| +-+          | 4081-123             | Wiring Diagram<br>Wiring Diagram |                            |                                                |                                                |                                                |                                                          | X                                                        |                                                          |                                                          |                            |                                                |                                                |                                                |                                                          | X                                                        |                                                          |                                                          |
|              | 4081-134             | Wiring Diagram                   |                            |                                                | X                                              |                                                |                                                          |                                                          |                                                          |                                                          |                            |                                                | х                                              |                                                |                                                          |                                                          |                                                          |                                                          |
|              | 4081-143             | Wiring Diagram                   |                            |                                                |                                                |                                                |                                                          |                                                          | X                                                        |                                                          |                            |                                                |                                                |                                                |                                                          |                                                          | X                                                        |                                                          |
|              | 4081-144             | Wiring Diagram                   |                            |                                                |                                                | X                                              |                                                          |                                                          |                                                          |                                                          |                            |                                                |                                                | X                                              |                                                          |                                                          |                                                          |                                                          |
| <u>}</u>     | 132-072              | Control Panel Cover              |                            | x                                              |                                                |                                                |                                                          |                                                          |                                                          | X                                                        |                            | - <u></u>                                      |                                                |                                                |                                                          |                                                          |                                                          | <u>×</u>                                                 |
|              | 132-097              | Control Panel Cover              | X                          | X                                              | X                                              |                                                | v                                                        |                                                          |                                                          |                                                          | X                          | X                                              | x                                              |                                                |                                                          |                                                          |                                                          |                                                          |
| <u>†</u> −−† | 133-075              | Control Panel Cover              |                            |                                                |                                                | x                                              | X                                                        | X                                                        | X                                                        | X                                                        |                            |                                                |                                                |                                                | X                                                        | <u>x</u>                                                 | X                                                        | X                                                        |
| <b>I</b> I   | 100 010 1            | control ranel cover              |                            |                                                |                                                | X                                              |                                                          |                                                          |                                                          |                                                          |                            |                                                |                                                | X                                              |                                                          |                                                          |                                                          |                                                          |