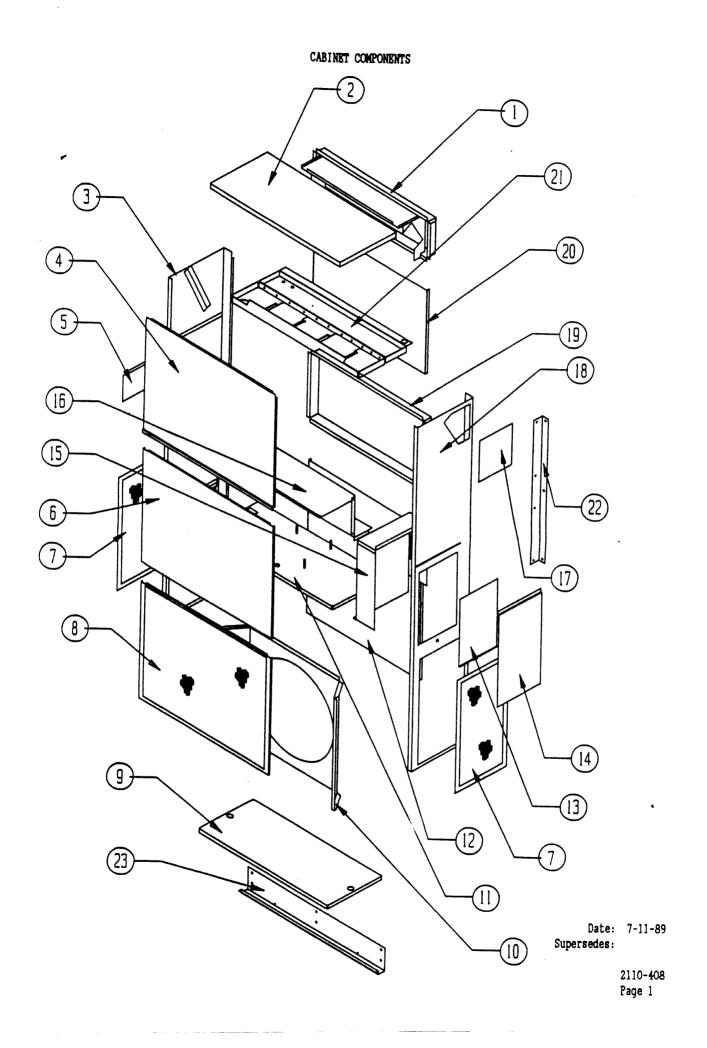

-

| T           | 1        |                                                                 |                       |
|-------------|----------|-----------------------------------------------------------------|-----------------------|
| Item<br>No. | Part No. | Description                                                     | U<br>S<br>A<br>G<br>B |
| 1           | 111-021  | Outlet Air Frame Weld Assembly                                  | X                     |
| 2           | 506-096  | Top Assembly                                                    | X                     |
| 3           | 501-167  | Left Side Assembly                                              | X                     |
| 4           | 514-058  | Upper Front Assembly                                            | X                     |
| 5           | 142-023  | Cover PlateFresh Air                                            | X                     |
| 6           | 514-057  | Lower Front Assembly                                            | x                     |
| 7           | 118-019  | Side Condenser Grille                                           | 2                     |
| 8           | 118-018  | Front Condenser Grille                                          | X                     |
| 9           | 126-001  | Lower Base                                                      | X                     |
| 10          | 124-014  | Fan Shroud                                                      | X                     |
| 11          | 127-122  | Compressor Base Weld Assembly                                   | X                     |
| 12          | 108-057  | Lower Back                                                      | X                     |
| 13          |          | Control Panel Cover (See control panel drawing & parts list)    | X                     |
| 14          | 132-071  | Outside Control Panel Cover                                     | X                     |
| 15          |          | Control Panel Assembly (See control panel drawing & parts list) | X                     |
| 16          | 520-095  | Compressor Partition Assembly                                   | X                     |
| 17          | 542-001  | Side Cover Plate Assembly                                       | X                     |
| 18          | 501-166  | Right Side Assembly                                             | X                     |
| 19          | 111-018  | Inlet Air Frame                                                 | x                     |
| 20          | 508-064  | Upper Back Assembly                                             | X                     |
| 21          | 121-094  | Water Pan/Blower Partition                                      | X                     |
| 22          | 112-002  | Side Mounting Bracket                                           | 2                     |
| 23          | 112-001  | Bottom Mounting Bracket                                         | X                     |