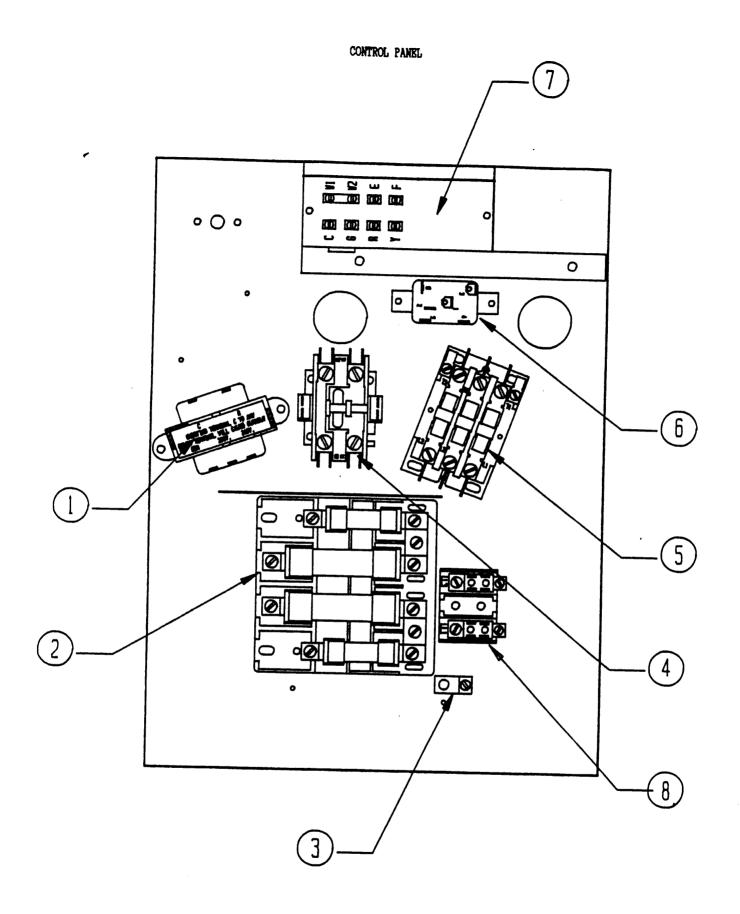

Date: 7-11-89 Supersedes:

> 2110-408 Page 6

> > -----

BLOWER ASSEMBLY

Date: 7-11-89 Supersedes: