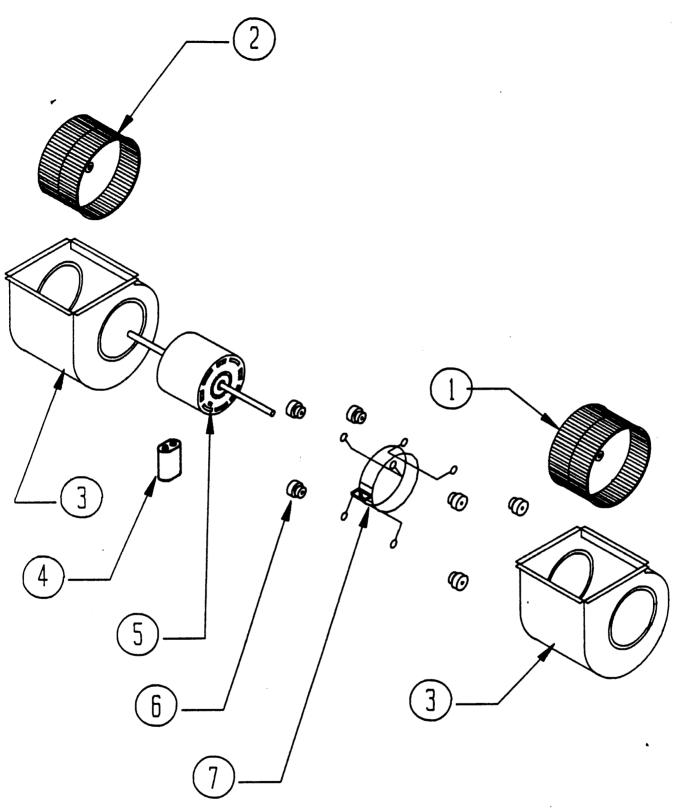

## BLOWER ASSEMBLY

.

.

| Dwg.<br>No. | Part No. | Description            | 9<br>0<br>- (<br>1<br>5<br>3 | 9<br>0<br>0<br>5<br>4 |
|-------------|----------|------------------------|------------------------------|-----------------------|
|             | 5152-055 | Blower Wheel CCW       | X                            | x                     |
| 2           | 5152-056 | Blower Wheel CW        | X                            | X                     |
| 3           | 5152-054 | Blower Housing         | 2                            | 2                     |
| 4           | 8552-004 | Capacitor 7-1/2 / 370V | X                            | X                     |
| 5           | 8106-022 | HotorEvaporator        | X                            | X                     |
| 6           | 5451-011 | Grommet                | 6                            | 6                     |
| 1           | 8200-032 | Motor MountBlower      | X                            | X                     |
| 8           | 5152-056 | Blower Wheel CCW       | X                            | X                     |

\*900-154 blower assembly must be operated on high speed only. The low speed motor lead has been cut off at the motor.

Date: 7-11-89 Supersedes: