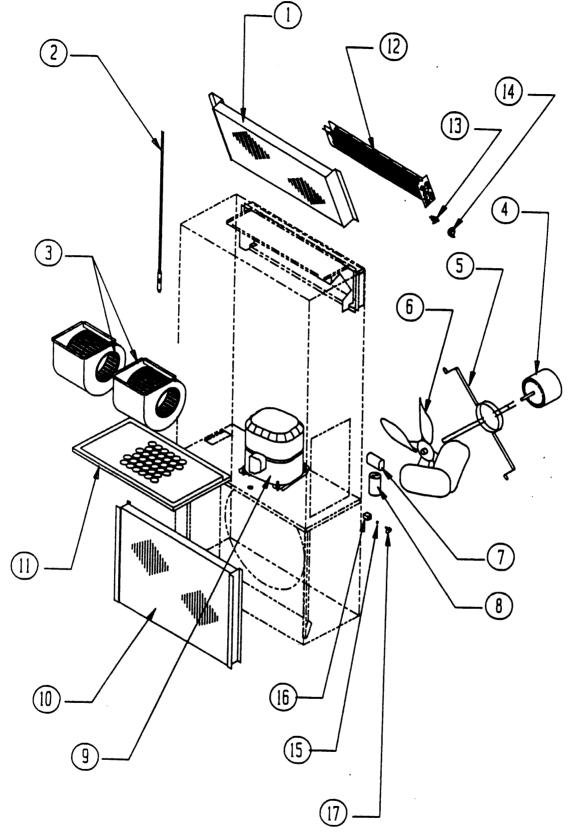

Date: 7-11-89 Supersedes:

-

-----

.

Date: 7-11-89 Supersedes:

<sup>2110-408</sup> Page 3

| FUNCTIONAL | COMPONENTS |
|------------|------------|
|------------|------------|

| Iten<br>No.   | Part No. | Description                | M<br>A<br>C<br>3<br>O<br>A | M<br>A<br>C<br>3<br>0<br>A<br>-<br>A | M<br>A<br>C<br>3<br>0<br>A<br>- | M<br>A<br>C<br>3<br>0<br>A<br>- | M<br>A<br>C<br>3<br>0<br>A<br>- | M<br>A<br>C<br>3<br>0<br>A<br>- | M<br>A<br>C<br>3<br>0<br>A<br>- | M<br>A<br>C<br>3<br>0<br>A<br>- | M<br>A<br>C<br>3<br>6<br>A | M<br>A<br>C<br>3<br>6<br>A<br>- | M<br>A<br>C<br>3<br>6<br>A<br>- | M<br>A<br>C<br>3<br>6<br>A<br>- | M<br>A<br>C<br>3<br>6<br>A<br>- | M<br>A<br>C<br>3<br>6<br>A<br>- | M<br>A<br>C<br>3<br>6<br>A<br>- | M<br>A<br>C<br>3<br>6<br>A<br>-<br>A |
|---------------|----------|----------------------------|----------------------------|--------------------------------------|---------------------------------|---------------------------------|---------------------------------|---------------------------------|---------------------------------|---------------------------------|----------------------------|---------------------------------|---------------------------------|---------------------------------|---------------------------------|---------------------------------|---------------------------------|--------------------------------------|
|               |          |                            |                            | 0<br>5                               | 1<br>0                          | 1<br>5                          | 0<br>0<br>/<br>C                | 0<br>5<br>/<br>C                | 1<br>0<br>/<br>C                | 1<br>5<br>/<br>C                |                            | 0<br>5                          | 1<br>0                          | 15                              | 0<br>0<br>/                     | 0<br>5<br>/                     | 1<br>0<br>/                     | 1<br>5<br>/                          |
| $\frac{1}{1}$ | 5060-048 | Evaporator Coil            | X                          | x                                    | x                               | x                               | X                               | x                               | X                               | x                               | -                          | <u> </u>                        | -                               |                                 | C                               |                                 | C                               | C                                    |
| 2             | 800-0076 | Capillary Tube Assembly    | x                          | x                                    | x                               | x                               | X                               | X                               | X                               | X                               | X                          | X                               | X                               | X                               | X                               | X                               | X                               | X                                    |
| 2             | 800-0077 | Capillary Tube Assembly    | l î                        | <b>^</b>                             | <b>^</b>                        | <b>^</b>                        | <b>^</b>                        | î                               | Ŷ                               | <b>^</b>                        | x                          | x                               | x                               | X                               | x                               | x                               |                                 |                                      |
| 3             | 900-153  | Blower Assembly (Complete) | x                          | X                                    | x                               | x                               | X                               | X                               | X                               | x                               | x                          | x                               | x                               | x                               | X                               | X                               | X<br>X                          | X<br>X                               |
| 3             | 900-15   | Blower Assembly *          | "                          |                                      |                                 | x                               |                                 | n                               | n                               | x                               | <b>^</b>                   | <b>^</b>                        | <b>^</b>                        | x                               | <b>^</b>                        | <b>^</b>                        | <b>^</b>                        | X                                    |
| 4             | 8103-019 | MotorCondenser             | X                          | X                                    | x                               | X                               | X                               | X                               | X                               | X                               | X                          | x                               | X                               | X                               | X                               | x                               | x                               | X                                    |
| 5             | 8200-001 | Motor MountFan             | X                          | X                                    | X                               | X                               | X                               | X                               | X                               | X                               | X                          | X                               | X                               | x                               | x                               | X                               | X                               | X                                    |
| 6             | 5151-032 | Fan Blade                  | X                          | X                                    | X                               | X                               | X                               | X                               | X                               | X                               | X                          | X                               | X                               | X                               | X                               | X                               | X                               | x                                    |
| 7             | 8552-002 | Capacitor 5/370V           | X                          | X                                    | X                               | X                               | X                               | X                               | X                               | X                               | X                          | X                               | X                               | X                               | X                               | X                               | X                               | x                                    |
| 8             | 8552-028 | Capacitor                  |                            |                                      |                                 |                                 |                                 |                                 |                                 |                                 | X                          | X                               | X                               | x                               | X                               | x                               | X                               | X                                    |
| 8             | 8552-035 | Capacitor 40/370V          | X                          | x                                    | X                               | x                               | X                               | x                               | X                               | x                               |                            |                                 |                                 |                                 |                                 |                                 |                                 |                                      |
| 9             | 8000-058 | Compressor CRJ3-0300-PFV   |                            |                                      |                                 |                                 |                                 |                                 |                                 |                                 | X                          | X                               | X                               | X                               | X                               | X                               | x                               | x                                    |
| 9             | 8000-092 | Compressor H23A303ABCA     | X                          | X                                    | X                               | X                               | X                               | X                               | X                               | x                               |                            |                                 |                                 |                                 |                                 |                                 |                                 | .                                    |
| 10            | 5051-048 | Condenser Coil             | X                          | X                                    | X                               | X                               | X                               | X                               | X                               | Х                               | X                          | X                               | X                               | X                               | X                               | X                               | X                               | x                                    |
| 11            | 7004-006 | Filter 14x25x1             | X                          | X                                    | X                               | X                               | X                               | X                               | X                               | X                               | X                          | X                               | X                               | X                               | X                               | X                               | X                               | X                                    |
| 12            | 8604-047 | Heat Strip 15KW            |                            |                                      |                                 | 1                               |                                 |                                 |                                 | 1                               |                            |                                 |                                 | 1                               |                                 |                                 |                                 | 1                                    |
| 12            | 8604-089 | Heat Strip 5KW             |                            | 1                                    |                                 |                                 |                                 | 1                               |                                 |                                 |                            | 1                               |                                 |                                 |                                 | 1                               |                                 | -                                    |
| 12            | 8604-091 | Heat Strip 10KW            |                            |                                      | 1                               |                                 |                                 |                                 | 1                               |                                 |                            |                                 | 1                               |                                 |                                 | -                               | 1                               |                                      |
| 13            | 8402-030 | Thermal Cutoff             |                            | 1                                    | 2                               | 3                               |                                 | 1                               | 2                               | 3                               |                            | 1                               | 2                               | 3                               |                                 | 1                               | 2                               | 3                                    |
| 14            | 8402-049 | Limit Control              |                            | X                                    | X                               | X                               |                                 | X                               | X                               | X                               |                            | X                               | X                               | X                               |                                 | X                               | X                               | x                                    |
| 15            | 1171-024 | Retainer Clip              |                            | X                                    | X                               | X                               | X                               | X                               | X                               | X                               | X                          | X                               | X                               | X                               | X                               | X                               | X                               | x                                    |
| 17            | 1171-022 | 1/4 Turn Fastener          | X                          | X                                    | X                               | X                               | X                               | X                               | X                               | X                               | X                          | X                               | X                               | X                               | X                               | X                               | X                               | x                                    |
| 16            | 1171-023 | Receptacle                 | X                          | X                                    | X                               | X                               | X                               | X                               | X                               | X                               | X                          | X                               | X                               | X                               | X                               | X                               | X                               | X                                    |

\*900-154 blower assembly must be operated on high speed only. The low speed motor lead has been cut off at the motor.

Date: 7-11-89 Supersedes:

Date: 7-11-89 Supersedes:

.

| Iten<br>No.                | Part No.                                                 | Description                                                                                            | M<br>C<br>3<br>O<br>A | M<br>A<br>C<br>3<br>O<br>A<br>-<br>A<br>0<br>5 | M<br>A<br>C<br>3<br>0<br>A<br>-<br>A<br>1<br>0 | M<br>A<br>C<br>3<br>0<br>A<br>-<br>A<br>1<br>5 | H<br>A<br>C<br>3<br>O<br>A<br>-<br>A<br>O<br>0<br>/<br>C | M<br>A<br>C<br>3<br>O<br>A<br>-<br>A<br>O<br>5<br>/<br>C | M<br>A<br>C<br>3<br>0<br>A<br>-<br>A<br>1<br>0<br>/<br>C | M<br>A<br>C<br>3<br>O<br>A<br>-<br>A<br>1<br>5<br>/<br>C | M<br>A<br>C<br>3<br>6<br>A | M<br>A<br>C<br>3<br>6<br>A<br>-<br>A<br>0<br>5 | M<br>A<br>C<br>3<br>6<br>A<br>-<br>A<br>1<br>0 | M<br>A<br>C<br>3<br>6<br>A<br>-<br>A<br>1<br>5 | M<br>A<br>C<br>3<br>6<br>A<br>-<br>A<br>0<br>0<br>/<br>C | M<br>A<br>C<br>3<br>6<br>A<br>-<br>A<br>0<br>5<br>/<br>C | M<br>A<br>C<br>3<br>6<br>A<br>-<br>A<br>1<br>0<br>/<br>C | H<br>A<br>C<br>3<br>6<br>A<br>-<br>A<br>1<br>5<br>/<br>C |
|----------------------------|----------------------------------------------------------|--------------------------------------------------------------------------------------------------------|-----------------------|------------------------------------------------|------------------------------------------------|------------------------------------------------|----------------------------------------------------------|----------------------------------------------------------|----------------------------------------------------------|----------------------------------------------------------|----------------------------|------------------------------------------------|------------------------------------------------|------------------------------------------------|----------------------------------------------------------|----------------------------------------------------------|----------------------------------------------------------|----------------------------------------------------------|
| 1                          | 8407-034                                                 | Transformer                                                                                            | x                     | x                                              | x                                              | X                                              | X                                                        | X                                                        | X                                                        | x                                                        | X                          | x                                              | x                                              | x                                              | X                                                        | x                                                        | x                                                        | x                                                        |
| 2<br>2<br>2<br>2<br>2<br>2 | 8615-013<br>8615-014<br>8615-015<br>8615-016<br>8614-017 | Circuit Breaker<br>Circuit Breaker<br>Circuit Breaker<br>Circuit Breaker<br>Fuse Block 15KW            |                       |                                                |                                                | x                                              | x                                                        | X                                                        | X                                                        | X<br>X                                                   |                            |                                                |                                                | x                                              | X                                                        | x                                                        | x                                                        | x                                                        |
| 3                          | 8611-006                                                 | Ground Terminal                                                                                        | X                     | X                                              | X                                              | X                                              | X                                                        | X                                                        | X                                                        | X                                                        | X                          | X                                              | X                                              | X                                              | X                                                        | X                                                        | X                                                        | X                                                        |
| 4                          | 8401-007                                                 | Contactor (Compressor)                                                                                 | X                     | X                                              | X                                              | X                                              | X                                                        | X                                                        | X                                                        | X                                                        | X                          | X                                              | X                                              | X                                              | X                                                        | X                                                        | x                                                        | X                                                        |
| 5<br>5                     | 8401-002<br>8401-006                                     | Contactor (Heat)<br>Contactor (Heat)                                                                   |                       | x                                              | X                                              | X                                              |                                                          | X                                                        | X                                                        | X                                                        |                            | x                                              | x                                              | X                                              |                                                          | X                                                        | X                                                        | X                                                        |
| 6                          | 8201-009                                                 | RelayBlower                                                                                            | X                     | X                                              | X                                              | X                                              | X                                                        | X                                                        | X                                                        | X                                                        | X                          | X                                              | X                                              | X                                              | X                                                        | X                                                        | X                                                        | X                                                        |
| 7                          | 8607-018                                                 | Low Voltage Terminal Board                                                                             | X                     | X                                              | X                                              | X                                              | X                                                        | X                                                        | X                                                        | X                                                        | X                          | X                                              | X                                              | X                                              | X                                                        | X                                                        | X                                                        | X                                                        |
| 8                          | 8607-013<br>4081-110<br>4081-111<br>4081-120<br>4081-121 | Terminal Block<br>Wiring Diagram<br>Wiring Diagram<br>Wiring Diagram<br>Wiring Diagram                 | X                     | x<br>x                                         | X                                              |                                                | x                                                        | x                                                        |                                                          | X                                                        | X                          | X<br>X                                         | X                                              |                                                | X                                                        | ×                                                        |                                                          | X                                                        |
|                            | 4081-130<br>4081-131<br>4081-140<br>4081-141<br>132-072  | Wiring Diagram<br>Wiring Diagram<br>Wiring Diagram<br><u>Wiring Diagram</u><br>Control Panel Cover     |                       |                                                | X                                              | X                                              |                                                          |                                                          | x                                                        | x                                                        |                            |                                                | X                                              | X                                              |                                                          |                                                          | X                                                        | x                                                        |
|                            | 132-072<br>132-073<br>132-074<br>133-075                 | Control Panel Cover<br><u>Control Panel Cover</u><br><u>Control Panel Cover</u><br>Control Panel Cover | X                     | X                                              | X                                              | X                                              | X                                                        | X                                                        | x                                                        | x                                                        | X                          | X                                              | X                                              | X                                              | X                                                        | X                                                        | X                                                        | X                                                        |