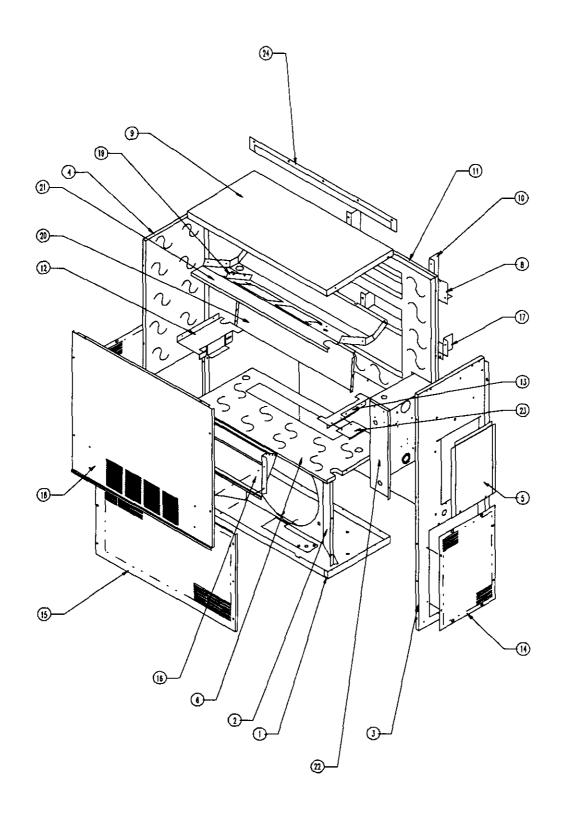

| Drawing<br>No. | Part No.                | Description                                       | WA121-A | WA121+K | WA121-G |  |
|----------------|-------------------------|---------------------------------------------------|---------|---------|---------|--|
| 1              | S126-223                | Lower Base                                        | Х       | Х       | Х       |  |
| 2              | 124-025                 | Fan Shroud                                        | Χ       | Х       | x       |  |
| 3              | S500-285-* ①            | Right Side                                        | X       | Х       | х       |  |
| 4              | S500-275-* ①            | Left Side                                         | Х       | Х       | Х       |  |
| 5              | S133-120-* ①            | Control Panel Cover (Outer)                       | Х       | X       | Х       |  |
| 6              | S520-243                | Condenser Partition                               | Х       | Х       | X       |  |
| 8              | 111-037                 | Top Return Air Frame Angle                        | x       | Х       | Х       |  |
| 9              | S506-148-* ①            | Тор                                               | х       | Х       | х       |  |
| 10             | 111-036                 | Outlet Airframe Angle                             | Х       | Х       | x       |  |
| 11             | S508-102                | Back                                              | Х       | Х       | Х       |  |
| 12             | 113-197                 | Left Filter Bracket                               | Х       | Х       | Х       |  |
| 13             | 113-198                 | Right Filter Bracket                              | х       | Х       | х       |  |
| 14             | 118-035-* ①             | Side Grille                                       | 2       | 2       | 2       |  |
| 15             | 119-036-* ①             | Condenser Grille                                  | Х       | Χ       | х       |  |
| 16             | 962031                  | Fresh Air Damper Assembly                         | X       | Χ       | X       |  |
| 17             | 111-038                 | Bottom Return Air Fram Angle                      | Х       | Х       | X       |  |
| 18             | S514-085-* ①            | Upper Front                                       | Х       | Χ       | Х       |  |
| 19             | 113-176                 | Heater Bracket                                    | Х       | Х       | Х       |  |
| 20             | 121-245                 | Return Partition                                  | Х       | Х       | X       |  |
| 21             | \$123-24 <mark>=</mark> | Drain Pan                                         | X       | Х       | Х       |  |
| 22             | Control Assembly        | See Control Panel Assembly Drawing and Parts List | Х       | Х       | Х       |  |
| 23             | 135-138                 | Fill Plate                                        | X       | X       | Х       |  |
| 24             | 113-178-* ①             | Top Rain Flashing                                 | х       | Х       | Х       |  |

À NOTE: Exterior cabinet parts are manufactured with various paint color options. To insure that you receive the proper paint color, you must include the complete model and serial number of the unit for which cabinet parts are being ordered.