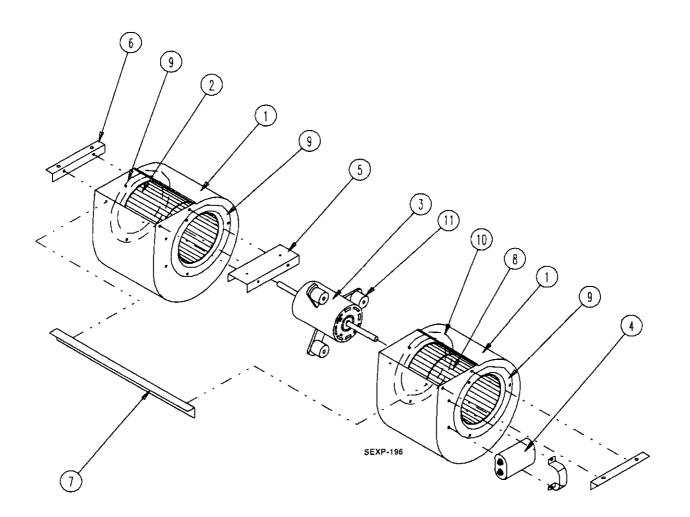

Page: 6 Manual: 2110-412

| Di             |          |                                        | 900-200 | 900-201 |
|----------------|----------|----------------------------------------|---------|---------|
| Drawing<br>No. | Part No. | Description                            | 006     | 8       |
| 1              | 5152-081 | Housing                                | 2       | 2       |
| 2              | 5152-085 | Wheel (CCW) Left                       | X       | х       |
| 3              | 8101-009 | Blower Motor (230/208)                 | ×       |         |
| 3              | 8101-010 | Blower Motor (115)                     |         | X       |
| 4              | 8552-001 | Capacitor 4MFD                         | x       | Ì       |
| 4              | 8552-002 | Capacitor 5MFD                         |         | X       |
| 5              | 141-203  | Center Blower Support                  | X       | X       |
| 6              | 105-908  | Side Angle                             | 2       | 2       |
| 7              | 105-902  | Front Brace                            | Х       | х       |
| 8              | 5152-084 | Wheel (CW) Right                       | X       | X       |
| 9              | 5152-083 | Inlet Ring                             | 3       | 3       |
| 10             | 5152-082 | Inlet Ring with Mounting Grommet Holes | 1       | 1       |
| 11             | 5451-018 | Mounting Grommet                       | 3       | 3       |