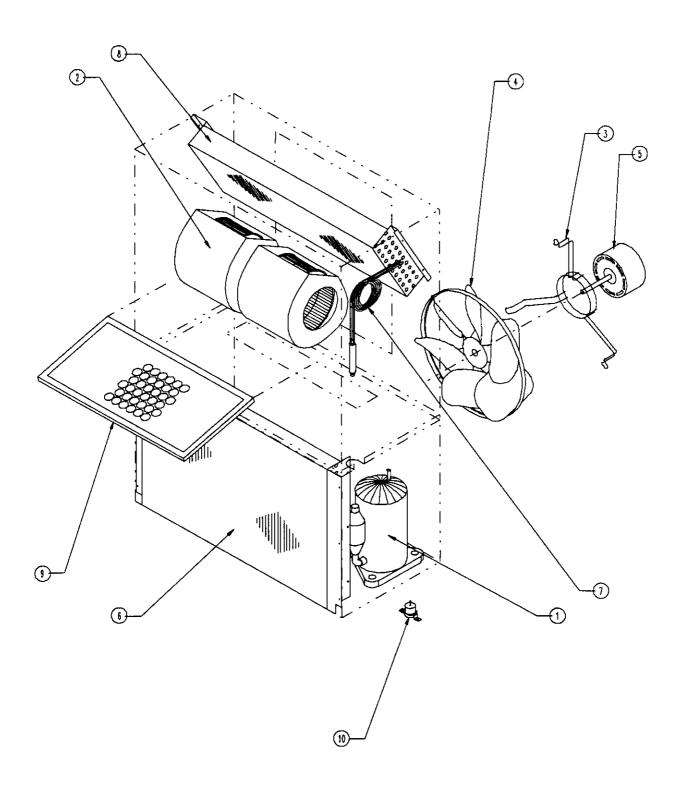

Page: 2 Manual: 2110-412

Page: 3 Manual: 2110-412

| Dwg. |           |                                | WA121-A | WA121-K | WA121-G |   |
|------|-----------|--------------------------------|---------|---------|---------|---|
| No.  | Part No.  | Description                    | *       | Š       | Š       |   |
| 1    | 8000-158  | Compressor                     | X       |         |         |   |
| 1    | 8000-159  | Compressor                     |         | Х       |         | ļ |
| 1    | 8000-161  | Compressor                     |         |         | X       |   |
| 2    | S900-200  | Blower Assembly 240V           | X       | 1       | X       |   |
| 2    | S900-201  | Blower Assembly 115V           |         | Х       |         |   |
| 3    | 8200-041  | Fan Motor Mount                | X       | Х       | X       |   |
| 4    | 5151-047  | Fan Blade                      | x       | х       | х       |   |
| 5    | 8101-007  | Condensor Motor 240V           | x       |         | Х       |   |
| 5    | 8101-008  | Condenser Motor: 115V          |         | Х       |         |   |
| 6    | 5051-081  | Condensor Coil                 | X       | Х       | X       |   |
| 7    | 800-0221  | Cooling Capillary Assembly     | x       | Х       | X       |   |
| 8    | 5060-074  | Evaporator Coil                | X       | Х       | Х       |   |
| 9    | 7003-021  | Air Filter 1" Washable         | X       | Х       | X       |   |
| 9    | 7004-001  | Air Filter 1" Throw-Away       | ∤ x     | Х       | X       |   |
| 9    | 7004-028  | Air Filter 2" Pleated ①        | X       | Х       | х       |   |
| 10   | 5651-110  | Drain Valve                    | Х       | Х       | Х       |   |
| NS   | 8406-055  | High Pressure Switch (Solder)  | Х       | Х       | х       |   |
| NS   | 8406-061  | Low Pressure Switch (Solder) ① | x       | х       | X       |   |
| NS   | 8406-062  | Low Ambient Control (Solder) ① | X       | Х       | х       |   |
| NS   | 1804-0107 | Low Pressure Switch (Flare) ①  | х       | Х       | Х       |   |
| NS   | 1804-0108 | Low Ambient Control (Flare) ①  | X       | Х       | Х       |   |
| NS   | 8402-085  | Compressor Overload            |         |         | Х       | ] |
| NS   | 8402-086  | Compressor Overload            | X       | 1       |         |   |
| NS   | 8402-087  | Compressor Overload            |         | X       |         | 1 |

NS — Not Shown

Page: 4 Manual: 2110-412

①— Optional on these models

SEXP-196

Page: 5 Manual: 2110-412

|         |          |                                      | WA121-A00    | WA121-A03 | WA121-A05 | WA121+K00 | WA121-K02 | WA121-G00 | WA121-G03 | WA121-G02 |   |
|---------|----------|--------------------------------------|--------------|-----------|-----------|-----------|-----------|-----------|-----------|-----------|---|
| Drawing |          |                                      | /A12         | A12       | A12       | /A12      | /A12      | A12       | A12       | A12       |   |
| No.     | Part No. | Description                          | ₹            | 3         | 3         | 3         | 3         | ≥         | 3         | _ ≥       |   |
| 1       | 8607-020 | Low Voltage Terminal Strip           | Х            | Х         | Х         | Х         | Х         | Х         | Х         | Х         | _ |
| 2       | 8607-013 | Terminal Block 2 Pole                | X            | X         | X         | _x_       | Х         | X         | X         | ×         |   |
| 3       | 8201-056 | Blower Control                       | X            | X         | Х         | _X_       | Х         | X         | Х         | X         |   |
| 4       | 8407-034 | Transformer                          | X            | ×         | х         |           |           | ×         | Х         | x         |   |
| 4       | 8407-0 = | Transformer                          |              |           |           | X         | X         |           |           |           |   |
| 5       | 8401-0   | Compressor Contactor                 | Х            | Х         | Х         | _x_       | Х         | Х         | X         | X         |   |
| 6       | 8552-046 | Compressor Capacitor                 | Х            | X         | Х         | x         | Х         | Х         | X         | x         |   |
| 7       | 8401-007 | Heat Contactor                       |              | х         | Х         |           | X         |           | Х         | х         |   |
| 8       | 8611-006 | Ground Terminal                      | X            | х         | Х         | Х         | Х         | X         | X         | x         |   |
| 9       | 8402-091 | Thermal Cut Off                      |              | х         | Х         | Ī         | Х         |           | Х         | х         |   |
| 10      | 8201-037 | Lockout Relay                        | Х            | х         | Х         | Х         | Х         | Х         | X         | х         |   |
| 11      | 8201-065 | Low Pressure Bypass (TDR) (Optional) | х            | x         | х         | X         | х         | X         | X         | x         |   |
| 12      | 8201-050 | Compressor TDR (Optional)            | X            | X         | ×         | ×         | X         | X         | X         | x         |   |
| 12      | 8201-067 | Compressor TDR Adj (Optional)        | X            | x         | Х         | X         | X         | X         | Х         | _ x       |   |
| 13      | 8201-062 | Alarm Relay (Optional)               | х            | ×         | х         | x         | ×         |           |           |           |   |
| 13      | 8607-017 | Terminal Block (Optional) (Shown)    | x            | X         | X         | X         | X         |           |           |           | _ |
| 14      | 8402-084 | Limit                                |              | х         | Х         |           | Х         |           | X         | _ x       |   |
| 15      | 117-154  | Control Panel                        | Х            | X         | X         | _x_       | Х         | Х         | Х         | Х         |   |
| 16      | 8604-097 | Heat Strip 3.6KW                     | }            | Х         |           |           |           |           | Х         |           | _ |
| 16      | 8604-098 | Heat Strip 5.0KW                     |              |           | X         |           |           |           |           |           |   |
| 16      | 8604-099 | Heat Strip 2.2KW                     |              |           |           | 1         | х         | 1         |           |           |   |
| 16      | 8604-109 | Heat Strip 2.0KW                     | —            |           |           | <u> </u>  |           |           | ļ         | X         |   |
|         | 4095-114 | Wiring Diagram                       | ļ            | X         | X         |           |           |           | X         | X         | _ |
|         | 4095-115 | Wiring Diagram                       | X            |           | ļ         |           |           | ×         |           |           | _ |
|         | 4095-116 | Wiring Diagram                       | <del> </del> | <u> </u>  |           | X         |           |           | <u> </u>  |           |   |
|         | 4095-117 | Wiring Diagram                       | <u></u>      |           | <u> </u>  |           | Х         | 1         |           |           |   |