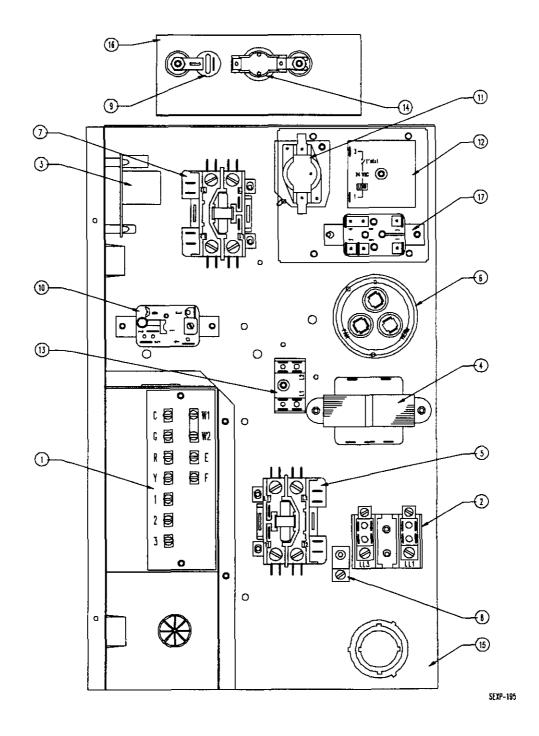

NS — Not Shown

Page: 4 Manual: 2110-412

①— Optional on these models

SEXP-196

Page: 5 Manual: 2110-412

|         |          |                                      | WA121-A00    | WA121-A03 | WA121-A05 | WA121+K00 | WA121-K02 | WA121-G00 | WA121-G03 | WA121-G02 |   |
|---------|----------|--------------------------------------|--------------|-----------|-----------|-----------|-----------|-----------|-----------|-----------|---|
| Drawing |          |                                      | /A12         | A12       | A12       | /A12      | /A12      | A12       | A12       | A12       |   |
| No.     | Part No. | Description                          | ₹            | 3         | 3         | 3         | 3         | ≥         | 3         | _ ≥       |   |
| 1       | 8607-020 | Low Voltage Terminal Strip           | Х            | Х         | Х         | Х         | Х         | Х         | Х         | Х         | _ |
| 2       | 8607-013 | Terminal Block 2 Pole                | X            | X         | X         | _x_       | Х         | X         | X         | ×         |   |
| 3       | 8201-056 | Blower Control                       | X            | X         | Х         | _X_       | Х         | X         | Х         | X         |   |
| 4       | 8407-034 | Transformer                          | X            | ×         | х         |           |           | ×         | Х         | x         |   |
| 4       | 8407-0 = | Transformer                          |              |           |           | X         | X         |           |           |           |   |
| 5       | 8401-0   | Compressor Contactor                 | Х            | Х         | Х         | _x_       | Х         | Х         | X         | X         |   |
| 6       | 8552-046 | Compressor Capacitor                 | Х            | X         | Х         | x         | Х         | Х         | X         | x         |   |
| 7       | 8401-007 | Heat Contactor                       |              | х         | Х         |           | X         |           | Х         | х         |   |
| 8       | 8611-006 | Ground Terminal                      | X            | х         | Х         | Х         | Х         | X         | X         | x         |   |
| 9       | 8402-091 | Thermal Cut Off                      |              | х         | Х         | Ī         | Х         |           | Х         | х         |   |
| 10      | 8201-037 | Lockout Relay                        | Х            | х         | Х         | Х         | Х         | Х         | X         | х         |   |
| 11      | 8201-065 | Low Pressure Bypass (TDR) (Optional) | х            | x         | х         | X         | х         | X         | X         | x         |   |
| 12      | 8201-050 | Compressor TDR (Optional)            | X            | X         | ×         | ×         | X         | X         | X         | x         |   |
| 12      | 8201-067 | Compressor TDR Adj (Optional)        | X            | x         | Х         | X         | X         | X         | Х         | _ x       |   |
| 13      | 8201-062 | Alarm Relay (Optional)               | х            | ×         | х         | x         | ×         |           |           |           |   |
| 13      | 8607-017 | Terminal Block (Optional) (Shown)    | x            | X         | X         | X         | X         |           |           |           | _ |
| 14      | 8402-084 | Limit                                |              | х         | Х         |           | Х         |           | X         | _ x       |   |
| 15      | 117-154  | Control Panel                        | Х            | X         | X         | _x_       | Х         | Х         | Х         | Х         |   |
| 16      | 8604-097 | Heat Strip 3.6KW                     | }            | Х         |           |           |           |           | Х         |           | _ |
| 16      | 8604-098 | Heat Strip 5.0KW                     |              |           | X         |           |           |           |           |           |   |
| 16      | 8604-099 | Heat Strip 2.2KW                     |              |           |           | 1         | х         | 1         |           |           |   |
| 16      | 8604-109 | Heat Strip 2.0KW                     | —            |           |           | <u> </u>  |           |           | ļ         | X         |   |
|         | 4095-114 | Wiring Diagram                       | ļ            | X         | X         |           |           |           | X         | X         | _ |
|         | 4095-115 | Wiring Diagram                       | X            |           | ļ         |           |           | ×         |           |           | _ |
|         | 4095-116 | Wiring Diagram                       | <del> </del> | <u> </u>  |           | X         |           |           | <u> </u>  |           |   |
|         | 4095-117 | Wiring Diagram                       | <u></u>      |           | <u> </u>  |           | Х         | 1         |           |           |   |