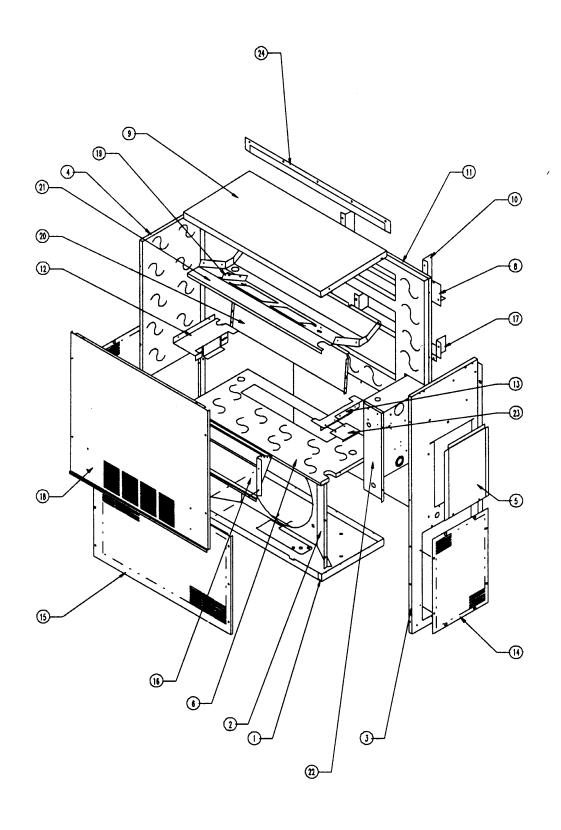

## **Cabinet Components**

| Drawing<br>No. | Part No.             | Description                                       | WA121-A | WA121-K | WA121-G |  |
|----------------|----------------------|---------------------------------------------------|---------|---------|---------|--|
| 1              | S126-223             | Lower Base                                        | Х       | Х       | X       |  |
| 2              | 124-025              | Fan Shroud                                        | Х       | Х       | Х       |  |
| 3              | S500-285-* ①         | Right Side                                        | Х       | X       | Х       |  |
| 4              | S500-275-* ①         | Left Side                                         | Х       | Х       | Х       |  |
| 5              | S133-120-* ①         | Control Panel Cover (Outer)                       | Х       | Х       | Х       |  |
| 6              | S520-243             | Condenser Partition                               | Х       | Х       | Х       |  |
| 8              | 111-037              | Top Return Air Frame Angle                        | Х       | Х       | Х       |  |
| 9              | S506-148-* ①         | Тор                                               | Х       | Х       | Х       |  |
| 10             | 111-036              | Outlet Airframe Angle                             | Х       | Х       | х       |  |
| 11             | S508-102             | Back                                              | Х       | X       | Х       |  |
| 12             | 113-197              | Left Filter Bracket                               | X       | Х       | Х       |  |
| 13             | 113-198              | Right Filter Bracket                              | Х       | Х       | Х       |  |
| 14             | 118-035-* ①          | Side Grille                                       | 2       | 2       | 2       |  |
| 15             | 119-036-* ①          | Condenser Grille                                  | Х       | Х       | Х       |  |
| 16             | 962031               | Fresh Air Damper Assembly                         | Х       | Х       | Х       |  |
| 17             | 111-038              | Bottom Return Air Fram Angle                      | Х       | X       | Х       |  |
| 18             | S514-085-* ①         | Upper Front                                       | Х       | Х       | Х       |  |
| 19             | 113-176              | Heater Bracket                                    | Х       | Х       | Х       |  |
| 20             | 121-245              | Return Partition                                  | Х       | Х       | Х       |  |
| 21             | S123-244             | Drain Pan                                         | Х       | Х       | Х       |  |
| 22             | Control P Assembly   | See Control Panel Assembly Drawing and Parts List | Х       | Х       | Х       |  |
| 23             | 135-138              | Fill Plate                                        | Х       | Х       | Х       |  |
| 24             | 113-178 <b>-</b> * ① | Top Rain Flashing                                 | Х       | Х       | Х       |  |

À NOTE: Exterior cabinet parts are manufactured with various paint color options. To insure that you receive the proper paint color, you must include the complete model and serial number of the unit for which cabinet parts are being ordered.