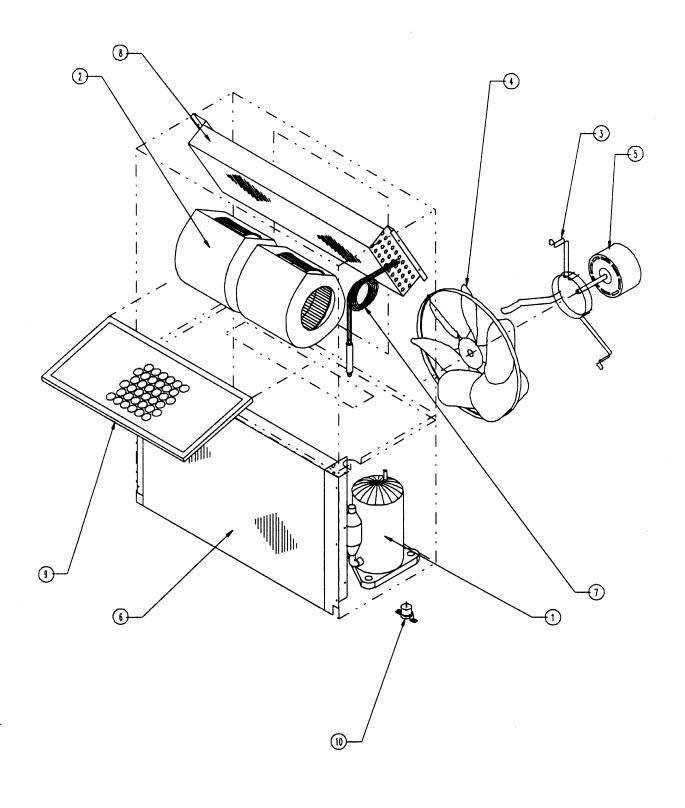

Page: 2 Manual: 2110-412

SEXP-191

Page: 3 Manual: 2110-412

| Dwg.<br>No. | Part No.  | Description                             | WA121-A | WA121-K | WA121-G |  |
|-------------|-----------|-----------------------------------------|---------|---------|---------|--|
| 1           | 8000-158  | Compressor                              | X       |         |         |  |
| 1           | 8000-159  | Compressor                              |         | X       |         |  |
| 1           | 8000-161  | Compressor                              |         |         | X       |  |
| 2           | S900-200  | Blower Assembly 240V                    | X       |         | Х       |  |
| 2           | S900-201  | Blower Assembly 115V                    |         | Х       |         |  |
| 3           | 8200-041  | Fan Motor Mount                         | X       | Х       | Х       |  |
| 4           | 5151-047  | Fan Blade                               | Х       | X       | Х       |  |
| 5           | 8101-007  | Condensor Motor 240V                    | Х       |         | Х       |  |
| 5           | 8101-008  | Condenser Motor 115V                    |         | Х       |         |  |
| 6           | 5051-081  | Condensor Coil                          | Х       | Х       | Х       |  |
| 7           | 800-0221  | Cooling Capillary Assembly              | Х       | Х       | Х       |  |
| 8           | 5060-074  | Evaporator Coil                         | Х       | Χ       | Х       |  |
| 9           | 7003-021  | Air Filter 1" Washable                  | Х       | Χ       | Х       |  |
| 9           | 7004-001  | Air Filter 1" Throw-Away                | x       | Х       | Х       |  |
| 9           | 7004-028  | Air Filter 2" Pleated ①                 | X       | Х       | х       |  |
| 10          | 5651-110  | Drain Valve                             | Х       | Х       | Х       |  |
| NS          | 8406-055  | High Pressure Switch (Solder)           | X       | Х       | Х       |  |
| NS          | 8406-061  | Low Pressure Switch (Solder) ①          | x       | Х       | Х       |  |
| NS          | 8406-088  | Low Ambient Control (Solder) ①          | X       | Х       | Х       |  |
| NS          | 1804-0107 | Low Pressure Switch (Flare) ①           | Х       | Х       | Х       |  |
| NS          | 1804-0108 | Low Ambient Control (Flare) ① 1804-0251 | X       | Χ       | Х       |  |
| NS          | 8402-085  | Compressor Overload                     |         |         | Х       |  |
| NS          | 8402-086  | Compressor Overload                     | X       |         |         |  |
| NS          | 8402-087  | Compressor Overload                     |         | Х       |         |  |

NS - Not Shown

Page: 4 Manual: 2110-412

①— Optional on these models

SEXP-195

Page: 5 Manual: 2110-412

|         |          |                                      | WA121-A00 | WA121-A03 | WA121-A05 | WA121-K00 | WA121-K02 | WA121-G00 | WA121-G03   | WA121-G02 |         |
|---------|----------|--------------------------------------|-----------|-----------|-----------|-----------|-----------|-----------|-------------|-----------|---------|
| Drawing |          |                                      | /A12      | A12       | /A12      | /A12      | A12       | /A12      | <b>A</b> 12 | A12       |         |
| No.     | Part No. | Description                          | 3         | 3         | - ≥       |           | 3         | ≥         | ≥           | ≥         |         |
| 1       | 8607-020 | Low Voltage Terminal Strip           | Х         | Х         | Х         | Х         | Х         | Х         | Х           | Х         |         |
| 2       | 8607-013 | Terminal Block 2 Pole                | Х         | х         | Х         | Х         | Х         | Х         | Х           | Х         |         |
| 3       | 8201-056 | Blower Control                       | Х         | Х         | Х         | Х         | Х         | X         | Х           | Х         |         |
| 4       | 8407-034 | Transformer                          | X         | х         | Х         |           |           | Х         | Х           | х         | İ       |
| 4       | 8407-0 = | Transformer                          | 1         |           |           | X         | Х         |           |             |           | ľ       |
| 5       | 8401-0   | Compressor Contactor                 | Х         | Х         | Х         | Х         | Х         | Х         | Х           | Х         |         |
| 6       | 8552-046 | Compressor Capacitor                 | Х         | Х         | Х         | Х         | Х         | Х         | х           | Х         |         |
| 7       | 8401-007 | Heat Contactor                       |           | Х         | Х         |           | Х         |           | Х           | Х         |         |
| 8       | 8611-006 | Ground Terminal                      | Х         | Х         | Х         | Х         | Х         | Х         | Х           | Х         |         |
| 9       | 8402-091 | Thermal Cut Off                      |           | Х         | X         |           | Х         |           | Х           | Х         |         |
| 10      | 8201-037 | Lockout Relay                        | Х         | Х         | Х         | Х         | Х         | Х         | Х           | Х         |         |
| 11      | 8201-065 | Low Pressure Bypass (TDR) (Optional) | Х         | Х         | х         | Х         | Х         | Х         | Х           | Х         |         |
| 12      | 8201-050 | Compressor TDR (Optional)            | x         | х         | х         | х         | х         | X         | х           | х         |         |
| 12      | 8201-067 | Compressor TDR Adj (Optional)        | X         | Х         | Х         | Х         | х         | Х         | х           | х         |         |
| 13      | 8201-062 | Alarm Relay (Optional)               | х         | х         | х         | х         | х         |           |             |           |         |
| 13      | 8607-017 | Terminal Block (Optional) (Shown)    | х         | Х         | Х         | X         | Х         |           |             |           | L       |
| 14      | 8402-084 | Limit                                |           | Х         | Х         |           | Х         |           | Х           | Х         |         |
| 15      | 117-154  | Control Panel                        | Х         | Х         | Х         | Х         | Х         | Х         | Х           | Х         |         |
| 16      | 8604-097 | Heat Strip 3.6KW                     |           | Х         |           |           |           |           | Х           |           |         |
| 16      | 8604-098 | Heat Strip 5.0KW                     |           |           | X         |           |           |           |             |           | İ       |
| 16      | 8604-099 | Heat Strip 2.2KW                     |           |           |           |           | х         |           |             |           | ŀ       |
| 16      | 8604-109 | Heat Strip 2.0KW                     |           |           |           |           |           |           |             | Х         | <u></u> |
|         | 4095-114 | Wiring Diagram                       |           | Х         | Х         |           |           |           | Х           | Х         |         |
|         | 4095-115 | Wiring Diagram                       | X         |           |           |           |           | Х         |             |           |         |
|         | 4095-116 | Wiring Diagram                       |           |           |           | Х         |           |           |             |           |         |
|         | 4095-117 | Wiring Diagram                       |           | <u> </u>  |           |           | X         |           |             |           | L       |