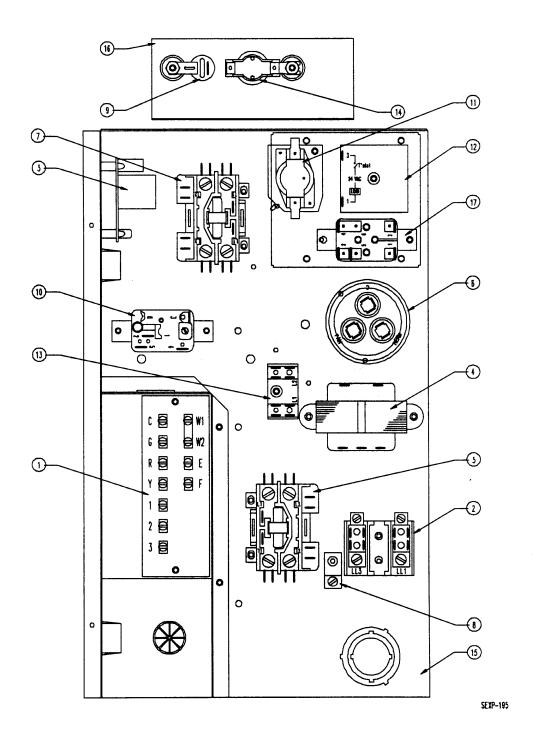

NS - Not Shown

Page: 4 Manual: 2110-412

①— Optional on these models

SEXP-195

Page: 5 Manual: 2110-412

|         |          |                                      | WA121-A00 | WA121-A03 | WA121-A05 | WA121-K00 | WA121-K02 | WA121-G00 | WA121-G03   | WA121-G02 |         |
|---------|----------|--------------------------------------|-----------|-----------|-----------|-----------|-----------|-----------|-------------|-----------|---------|
| Drawing |          |                                      | /A12      | A12       | /A12      | /A12      | A12       | /A12      | <b>A</b> 12 | A12       |         |
| No.     | Part No. | Description                          | 3         | 3         | - ≥       |           | 3         | ≥         | ≥           | ≥         |         |
| 1       | 8607-020 | Low Voltage Terminal Strip           | Х         | Х         | Х         | Х         | Х         | Х         | Х           | Х         |         |
| 2       | 8607-013 | Terminal Block 2 Pole                | Х         | х         | Х         | Х         | Х         | Х         | Х           | Х         |         |
| 3       | 8201-056 | Blower Control                       | Х         | Х         | Х         | Х         | Х         | X         | Х           | Х         |         |
| 4       | 8407-034 | Transformer                          | X         | х         | Х         |           |           | Х         | Х           | х         | İ       |
| 4       | 8407-0 = | Transformer                          | 1         |           |           | X         | Х         |           |             |           | ľ       |
| 5       | 8401-0   | Compressor Contactor                 | Х         | Х         | Х         | Х         | Х         | Х         | Х           | Х         |         |
| 6       | 8552-046 | Compressor Capacitor                 | Х         | Х         | Х         | Х         | Х         | Х         | х           | Х         |         |
| 7       | 8401-007 | Heat Contactor                       |           | Х         | Х         |           | Х         |           | Х           | Х         |         |
| 8       | 8611-006 | Ground Terminal                      | Х         | Х         | Х         | Х         | Х         | Х         | Х           | Х         |         |
| 9       | 8402-091 | Thermal Cut Off                      |           | Х         | X         |           | Х         |           | Х           | Х         |         |
| 10      | 8201-037 | Lockout Relay                        | Х         | Х         | Х         | Х         | Х         | Х         | Х           | Х         |         |
| 11      | 8201-065 | Low Pressure Bypass (TDR) (Optional) | Х         | Х         | х         | Х         | Х         | Х         | Х           | Х         |         |
| 12      | 8201-050 | Compressor TDR (Optional)            | x         | х         | х         | х         | х         | X         | х           | х         |         |
| 12      | 8201-067 | Compressor TDR Adj (Optional)        | X         | Х         | Х         | Х         | х         | Х         | х           | х         |         |
| 13      | 8201-062 | Alarm Relay (Optional)               | х         | х         | х         | х         | х         |           |             |           |         |
| 13      | 8607-017 | Terminal Block (Optional) (Shown)    | х         | Х         | Х         | X         | Х         |           |             |           | L       |
| 14      | 8402-084 | Limit                                |           | Х         | Х         |           | Х         |           | Х           | Х         |         |
| 15      | 117-154  | Control Panel                        | Х         | Х         | Х         | Х         | Х         | Х         | Х           | Х         |         |
| 16      | 8604-097 | Heat Strip 3.6KW                     |           | Х         |           |           |           |           | Х           |           |         |
| 16      | 8604-098 | Heat Strip 5.0KW                     |           |           | X         |           |           |           |             |           | İ       |
| 16      | 8604-099 | Heat Strip 2.2KW                     |           |           |           |           | х         |           |             |           | ŀ       |
| 16      | 8604-109 | Heat Strip 2.0KW                     |           |           |           |           |           |           |             | Х         | <u></u> |
|         | 4095-114 | Wiring Diagram                       |           | Х         | Х         |           |           |           | Х           | Х         |         |
|         | 4095-115 | Wiring Diagram                       | X         |           |           |           |           | Х         |             |           |         |
|         | 4095-116 | Wiring Diagram                       |           |           |           | Х         |           |           |             |           |         |
|         | 4095-117 | Wiring Diagram                       |           | <u> </u>  |           |           | X         |           |             |           | L       |