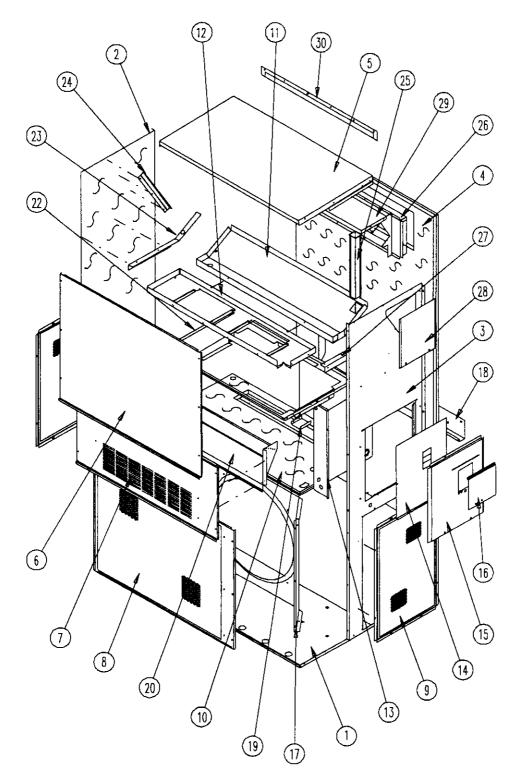

SEXP-175

Page: 1 Manual: 2110-413

| Drawing<br>No. | Part No.               | Description                    | WA421-A, B, E | WA421-C, F | WA421DA, B | WA421DC | WA482-A, B, E | WA482-C, F | WA482DA, B | WA482DC | WA602-A, B, E | WA602-C, F |
|----------------|------------------------|--------------------------------|---------------|------------|------------|---------|---------------|------------|------------|---------|---------------|------------|
| 1              | S127Y214               | Lower Base                     | Х             | Х          | Х          | Х       | Х             | Х          | Х          | Х       | Х             | Х          |
| 2              | S500-262-*①            | Left Side                      | Х             | Х          | Х          | Х       | Х             | Х          | Х          | Х       | Х             | Х          |
| 3              | S500-261-*①            | Right Side                     | Х             | Х          | Х          | Х       | Х             | X          | Х          | х       | Х             | х          |
| 4              | S508-098               | Back                           | Х             | Х          | Х          | Х       | Х             | Х          | Х          | Х       | Х             | х          |
| 5              | S506-142-* ①           | Тор                            | X             | Х          | Х          | Х       | х             | Х          | Х          | Х       | Х             | х          |
| 6              | S514-077-*①            | Upper Front                    | Х             | Х          | Х          | Х       | X             | X          | Х          | Х       | Х             | х          |
| 7              | S552-224-*①            | Service Door                   | X             | Х          | Х          | х       | Х             | Х          | Х          | Х       | Х             | х          |
| 8              | 118-031-* ①            | Condenser Grille               | Х             | Х          | Х          | Х       | Х             | Х          | Х          | Х       | Х             | Х          |
| 9              | 118-032-*①             | Side Grille                    | 2             | 2          | 2          | 2       | 2             | 2          | 2          | 2       | 2             | 2          |
| 10             | S521X258               | Condenser Partition            | X             | Х          | Х          | Х       | Х             | X          | Х          | х       | X             | х          |
| 11             | 123-083                | Drain Pan                      | Х             | Х          | Х          | Х       | Х             | Х          | Х          | Х       | Х             | Х          |
| 12             | 121X216                | Blower Partition               | Х             | _X         | Х          | Х       | Х             | Х          | Х          | Х       | Х             | х          |
| 13             | Control Panel Assembly | See Control Panel Assembly     |               |            |            |         |               |            |            |         |               |            |
|                |                        | Drawing & Parts List           | Х             | Х          | Х          | Х       | Х             | Х          | Х          | Х       | Х             | _ x ]      |
| 14             | S133-114               | Control Panel Cover (Inner)    | X             | 1          | X          |         | Ιx            |            | Х          | }       | X             |            |
| 14             | S133-115               | Control Panel Cover (Inner)    |               | Х          | L.,        | Х       |               | х          |            | X       |               | X          |
| 15             | S533-113-* ①           | Control Panel Cover (Outer)    | Х             | Х          | Х          | Х       | Х             | Х          | X          | Х       | Х             | X          |
| 16             | S153-218-*①            | Dicsonnect Access Door         | X             | Х          | Х          | Х       | х             | Х          | Х          | Х       | X             | х          |
| 17             | 125-024                | Fan Shroud                     | X             | Х          | X          | Х       | Х             | X          | Х          | Х       | Х             | X          |
| 18             | 113-140                | Bottom Mounting Bracket        | Х             | Х          | Х          | Х       | Х             | Х          | Х          | Х       | Х             | Х          |
| 19             | 137-209                | Fill                           | Х             | Х          | Х          | Х       | Х             | Х          | Х          | Х       | Х             | Х          |
| 20             | 962024                 | Free Air Damper Assembly       | X             | Х          | Х          | Х       | X             | X          | Х          | X       | Х             | X          |
| 22             | 131X099                | Filter Tray                    | Х             | X          | Х          | Х       | Х             | Х          | Х          | Х       | Х             | Х          |
| 23             | 105X877                | Left Side Support              | X             | Х          | Х          | Х       | Х             | Х          | Х          | Х       | Х             | Х          |
| 24             | 147-046 <b>-</b> *①    | Left Evaporator Support        | X             | Х          | X          | Х       | X             | Х          | Х          | Х       | X             | X          |
| 25             | 135-128                | Raceway                        | 2             | 2          | 2          | 2       | 2             | 2          | 2          | 2       | 2             | 2          |
| 26             | 111X034                | Oulet Airframe Assembly        | Х             | Х          | Х          | Х       | Х             | Х          | Х          | Х       | Х             | Х          |
| 27             | 105X878                | Right Side Support             | X             | Х          | Х          | Х       | Х             | Х          | Х          | Х       | Х             | . Х        |
| 28             | \$143-042-*①           | Right Side Cover Plate (Outer) | Х             | Х          | Х          | Х       | Х             | Х          | Х          | X       | Х             | X          |
| 29             | 135-129                | Heat Shield                    | X             | Х          | Х          | Χ       | Х             | Х          | Х          | Х       | Х             | X          |
| 30             | 113-150-* ①            | Top Rain Flashing              | Х             | Х          | Х          | Х       | Х             | Х          | Х          | Х       | Х             | Х          |

① NOTE: Exterior cabinet parts are manufactured with various paint color options. To insure that you receive the proper paint color, you must include the complete model and serial number of the unit for which cabinet parts are being ordered.