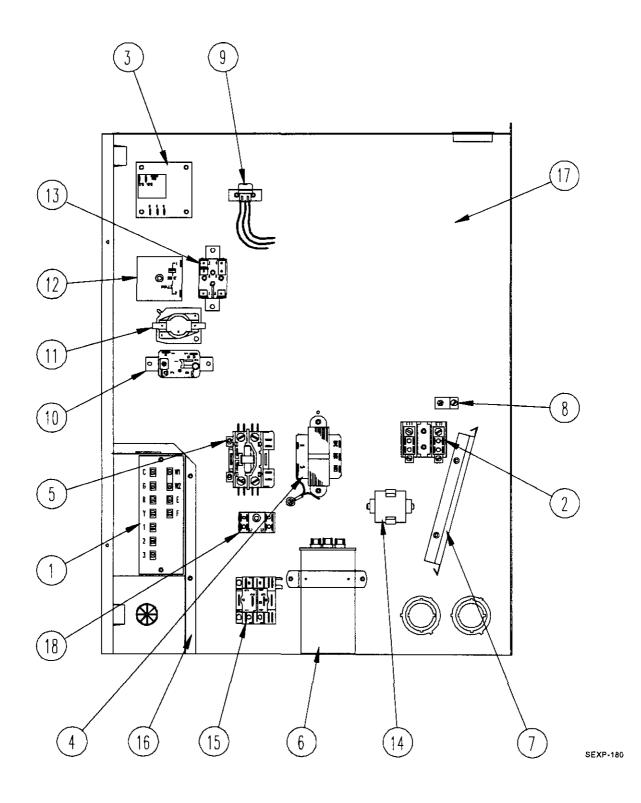

NS - Not Shown

①— Optional on these models

Page: 5

Manual: 2110-413

Page: 6 Manual: 2110-413

|         |          |                                      | WA421-A  | WA421-B | WA421-C  | WA421-E  | WA421-F  | WA421DA  | WA421DB                                          | WA421DC | WA482-A | WA482-B  | WA482-C |
|---------|----------|--------------------------------------|----------|---------|----------|----------|----------|----------|--------------------------------------------------|---------|---------|----------|---------|
| Drawing |          |                                      | ₹        | \$      | \$       | ¥.       | <b>8</b> | \$       | ₹                                                | \$      | ₹       | ₹        | ₹       |
| No.     | Part No. | Description                          |          | 5       |          |          | >        | <u> </u> | 5_                                               | 5       | 5       | 5        | 5       |
| 1       | 8607-020 | Low Voltage Terminal Strip           | X        | Х       | X        | Х        | Х        | Х        | X                                                | X       | Х       | Х        | X       |
| 2       | 8607-013 | Terminal Block 2 Pole                | X        |         |          |          | 2        | x        |                                                  |         | X       |          |         |
| 2       | 8607-014 | Terminal Block 3 Pole                | 1        | Х       | Х        | X        | 1        | 1        | X                                                | Х       | 1       | X        | X       |
| 2       | 8607-015 | Phelon Insulator                     |          |         | X        | <u> </u> | <u> </u> | <u> </u> | <u> </u>                                         | Х       |         | <u> </u> | X       |
| 3       | 8201-056 | Blower Control                       | X        | Х       |          | Х        | x        | Х        | X                                                |         | Х       | Х        |         |
| 3       | 8201-032 | Blower Relay                         | <u> </u> |         | Х        |          | <u> </u> | [        | <u> </u>                                         | Χ       |         |          | Х       |
| 4       | 8407-034 | Transformer                          | X        | Х       |          | X        | X        |          |                                                  |         | X       | Х        |         |
| 4       | 8407-035 | Transformer                          |          |         |          |          |          | X        | X                                                |         | !       | •        |         |
| 4       | 8407-042 | Transformer                          | 1        |         | Х        |          |          | <u> </u> | <u> </u>                                         | Х       |         |          | X       |
| 5       | 8401-002 | Compressor Contactor                 |          | Х       | х        | X        | ×        |          | x                                                | Х       |         | X        | Х       |
| 5       | 8401-007 | Compressor Contactor                 | X        |         |          |          |          | X        |                                                  |         |         |          |         |
| 5       | 8401-016 | Compressor Contactor                 |          |         |          | <u> </u> |          |          | <u> </u>                                         |         | Х       |          |         |
| 6       | 8552-005 | Outdoor Motor Capacitor              |          | Х       |          | Х        | x        |          | X                                                |         |         | X        |         |
| 6       | 8552-026 | Outdoor Motor Capacitor              |          |         | Х        |          |          | ]        |                                                  | Х       |         |          | x       |
| 6       | 8552-055 | Compressor Capacitor                 | x        |         |          |          | l        | [ x      | 1                                                | Į       |         | ļ        |         |
| 6       | 8552-059 | Compressor Capacitor                 |          |         | L        | <u> </u> |          |          | 1                                                |         | Х       |          |         |
| 7       | 135-130  | Wire Shield                          | Х        | Χ       | Х        | Х        | Х        | Х        | Х                                                | Х       | Х       | Х        | X       |
| 8       | 8611-006 | Ground Terminal                      | Х        | Х       | Х        | Х        | х        | Х        | X_                                               | Х       | X       | Х        |         |
| 9       | 3000-978 | 6 Pin Connector                      | Х        | Х       | Х        | Х        | Х        | Х        | x                                                | Х       | Х       | Х        | X       |
| 10      | 8201-034 | Lockout Relay                        | 0        | Θ       | 0        | 0        | Φ        | 0        | 0                                                | 0       | Х       | Х        | Гх      |
| 10      | 8201-062 | Control Relay #2                     |          |         |          |          |          | Х        | _x_                                              | Х       |         |          |         |
| 11      | 8201-065 | Low Pressure Bypass (TDR) (Optional) | Х        | Х       | Х        | Х        | Х        | 1        |                                                  |         | Х       | Х        | Х       |
|         | 8201-071 | Control Relay #1                     |          |         |          | <u> </u> |          | Х        | x                                                | Х       |         |          |         |
| 12      | 8201-050 | Compressor TDR                       | Ø        | Θ       | 0        | 0        | 0        | Х        | X                                                | Х       | 0       | 0        | 0       |
| 12      | 8201-067 | Compressor TDR Adj (Optional)        | X        | Х       | Х        | Х        | X        |          | <u> </u>                                         |         | Х       | х        | x       |
| 13      | 8201-062 | Alarm Relay (Optional)               | x        | Х       | Х        | Х        | Х        |          |                                                  |         | Х       | Х        | X       |
| 14      | 8551-005 | Start Device (PTCR) (Optional)       | X        |         |          | <u> </u> |          | Х        | <u> </u>                                         |         |         |          |         |
| 15      | 8201-032 | Outdoor Fan Relay (Optional)         |          |         | X        |          |          |          |                                                  | X       | \       | ١        | Х       |
| 16      | 117X139  | Low Voltage Box                      | X        | Х       | X        | Х        | X        | X        | <u>  x</u>                                       | Х       | Х       | Х        | Х       |
| 17      | 117X143  | Control Panel                        | X        | Х       | X        | X        | X        | X        | X.                                               | X       | X       | Х        | X       |
| 18      | 8607-017 | Terminal Block (Optional)            | <u> </u> | Х       |          | Х        | Х        |          |                                                  |         | X       | Х        |         |
| NS      | 4095-110 | Wiring Diagram                       | X        |         |          |          |          |          | <u> </u>                                         |         |         |          |         |
| NS      | 4095-112 | Wiring Diagram                       |          |         |          | L        |          |          | <u> </u>                                         | Ĺ       | Х       |          |         |
| NS      | 4095-118 | Wiring Diagram                       |          |         | <u> </u> |          |          | X        |                                                  |         |         |          |         |
| NS      | 4095-210 | Wiring Diagram                       |          | Х       |          |          |          |          |                                                  |         |         |          |         |
| NS      | 4095-212 | Wiring Diagram                       |          |         |          |          |          |          |                                                  |         |         | Х        |         |
| NS      | 4095-214 | Wiring Diagram                       |          |         |          | Х        |          |          |                                                  |         |         |          |         |
| NS      | 4095-221 | Wiring Diagram                       |          |         |          |          |          |          | X                                                |         |         |          |         |
| NS      | 4095-310 | Wiring Diagram                       |          |         | Х        |          |          |          |                                                  |         |         |          |         |
| NS      | 4095-313 | Wiring Diagram                       |          |         |          |          |          |          | $\top$                                           | ]       | ]       | Γ        | Х       |
| NS      | 4095-315 | Wiring Diagram                       |          |         |          |          | 1        |          | 1                                                | Х       | T       | <u> </u> |         |
| NS      | 4095-612 | Wiring Diagram                       |          |         |          |          | х        |          | <del>                                     </del> |         |         | 1        |         |

① Optional on these models.

Page: 7

Manual: 2110-413

NS Not shown

| Drawing<br>No. | Part No. | Description                          | WA482-E | WA4482-F | WA482DA | WA482DB  | WA4482DC | WA602-A  | WA602-B  | WA602-C | WA602-E | WA602F |
|----------------|----------|--------------------------------------|---------|----------|---------|----------|----------|----------|----------|---------|---------|--------|
| 1              | 8607-020 | Low Voltage Terminal Strip           | X       | Χ        | Χ       | Х        | Х        | Х        | Х        | Х       | Х       | Χ      |
| 2              | 8607-013 | Terminal Block 2 Pole                |         | 2        | X       | Į        |          | x        |          |         |         | 2      |
| 2              | 8607-014 | Terminal Block 3 Pole                | [ x     |          |         | ×        | ( x      |          | [ x      | Х       | x       |        |
| 2              | 8607-015 | Phelon Insulator                     |         |          |         |          | х        | <u> </u> |          | Х       |         |        |
| 3              | 8201-056 | Blower Control                       | X       | Х        | Х       | Х        | ļ        | x        | x        |         | x       | X      |
| 3              | 8201-032 | Blower Relay                         |         |          |         |          | Х        |          | <u> </u> | X       |         |        |
| 4              | 8407-034 | Transformer                          | X       | Х        |         |          |          | х        | x        |         | X       | Х      |
| 4              | 8407-035 | Transformer                          |         |          | Х       | Х        |          |          |          |         |         |        |
| 4              | 8407-042 | Transformer                          |         |          | l       | İ        | Х        |          |          | X       | İ       |        |
| 5              | 8401-002 | Compressor Contactor                 | X       | х        |         | Х        | Х        |          | Х        | X       | Х       | Х      |
| _ 5            | 8401-016 | Compressor Contactor                 |         |          | Х       |          |          | Χ        |          |         |         |        |
| 6              | 8552-005 | Outdoor Motor Capacitor              | X       | Х        |         | x        |          | ļ        | Х        |         | X       | X      |
| 6              | 8552-026 | Outdoor Motor Capacitor              |         |          |         |          | x        | İ        |          | X       |         |        |
| 6              | 8552-058 | Compressor Capacitor                 |         | 1        | ļ       |          | İ        | X        | •        |         | 1       |        |
| 6              | 8552-059 | Compressor Capacitor                 |         |          | X.      | <u> </u> | ļ        |          |          |         | 1       |        |
| 7              | 135-130_ | Wire Shield                          | X       | Х        | Х       | Х        | Х        | Х        | х        | X       | х       | х      |
| 8              | 8611-006 | Ground Terminal                      | X       | Х        | х       | Х        | Х        | Х        | Х        | Х       | Х       | Х      |
| 9              | 3000-978 | 6 Pin Connector                      | X       | Х        | Х       | Х        | Х        | Х        | Х        | Х       | Х       | Х      |
| 10             | 8201-034 | Lockout Relay                        | X       | Х        | Х       | Х        |          |          |          | Х       | X       | Х      |
| 10             | 8201-062 | Control Relay #2                     |         |          |         |          | X        | Х        | х        |         |         |        |
| 11             | 8201-065 | Low Pressure Bypass (TDR) (Optional) | X       | х        | Х       | Х        | Х        | Х        | Х        | Х       | Х       | Х      |
| 11             | 8201-071 | Control Relay #1                     |         |          | Х       | Х        | х        |          |          | L       |         |        |
| 12             | 8201-050 | Compressor TDR                       | 0       | 0        | Х       | Х        | Х        | Φ        | O        | 0       | 0       | 0      |
| 12             | 8201-067 | Compressor TDR Adj (Optional)        | x       | Х        | Ì       |          |          | Х        | Х        | Х       | x       | X      |
| 13             | 8201-062 | Alarm Relay (Optional)               | X       | Х        |         |          |          | Х        | X        | X       | X       | X      |
| 15             | 8201-032 | Outdoor Fan Relay (Optional)         |         |          |         |          | Х        |          |          | X       | Π       |        |
| 16             | 117X139  | Low Voltage Box                      | х       | Х        | Х       | Х        | Х        | х        | х        | x       | Х       | Х      |
| 17             | 117X143  | Control Panel                        | X       | Х        | X       | Х        | Х        | Х        | Х        | Х       | X       | Х      |
| 18             | 8607-017 | Terminal Block (Optional)            | X       | Х        |         | <u> </u> |          | Х        | Х        |         | Х       | Х      |
| NS             | 4095-112 | Wiring Diagram                       |         |          |         |          |          | Х        |          |         | T       |        |
| NS             | 4095-121 | Wiring Diagram                       |         |          | Х       |          | l        |          |          |         |         |        |
| NS             | 4095-212 | Wiring Diagram                       |         |          |         |          |          | <u> </u> | Х        |         |         |        |
| NS             | 4095-213 | Wiring Diagram                       | Х       |          |         |          |          |          |          |         | X       |        |
| NS             | 4095-220 | Wiring Diagram                       |         |          |         | Х        |          |          |          |         |         |        |
| NS             | 4095-313 | Wiring Diagram                       |         |          |         |          |          |          |          | Х       |         |        |
| NS             | 4095-316 | Wiring Diagram                       |         |          |         |          | ×        |          |          |         |         | Г      |
| NS             | 4095-611 | Wiring Diagram                       |         | Х        |         |          |          |          |          |         | 1       | Х      |

① Optional on these models.

Page: 8 Manual: 2110-413

NS Not shown

SEXP-178

| Drawing |          |                        | 900-183 | 900-184 | 900-185 | 900-186 |          |
|---------|----------|------------------------|---------|---------|---------|---------|----------|
| No.     | Part No. | Description            |         |         |         | 6       |          |
| 1       | 5152-011 | 10 Inch Wheel (CW)     |         |         | X       | X       |          |
| 1       | 5152-057 | 9 Inch Wheel (CW)      | X       | Ιx      |         |         | ĺ        |
| 2       | 5152-012 | 10 Inch Wheel (CCW)    |         |         | X       | Х       |          |
| 2       | 5152-058 | 9 Inch Wheel (CCW)     | X       | X       |         |         | l        |
| 3       | 8105-030 | Blower Motor (230/208) | X       |         | X       |         |          |
| 3 🖃     | 8105-025 | Blower Motor (460)     | _       | X       |         | Х       |          |
| 4 7     | 8552-005 | Capacitor              | X       | Х       | X       | Х       |          |
| 5       | 8200-040 | Motor Mount            | X       | X       | Х       | Х       |          |
| 6       | 5451-011 | Grommets               | 6       | 6       | 6       | 6       | $\Box$   |
| 7       | 105-880  | Back Brace             | X       | X       | X       | Х       |          |
| 8       | 105-881  | Side Angle             | 4       | 4       | 4       | 4       |          |
| 9       | 103-389  | Front Brace            | X       | X       | Х       | Х       |          |
| 10      | 151-101  | Housing                | 2       | 2       | 2       | 2       |          |
| 11      | 144-166  | Diffuser               | 2       | 2       | 2       | 2       | <u> </u> |