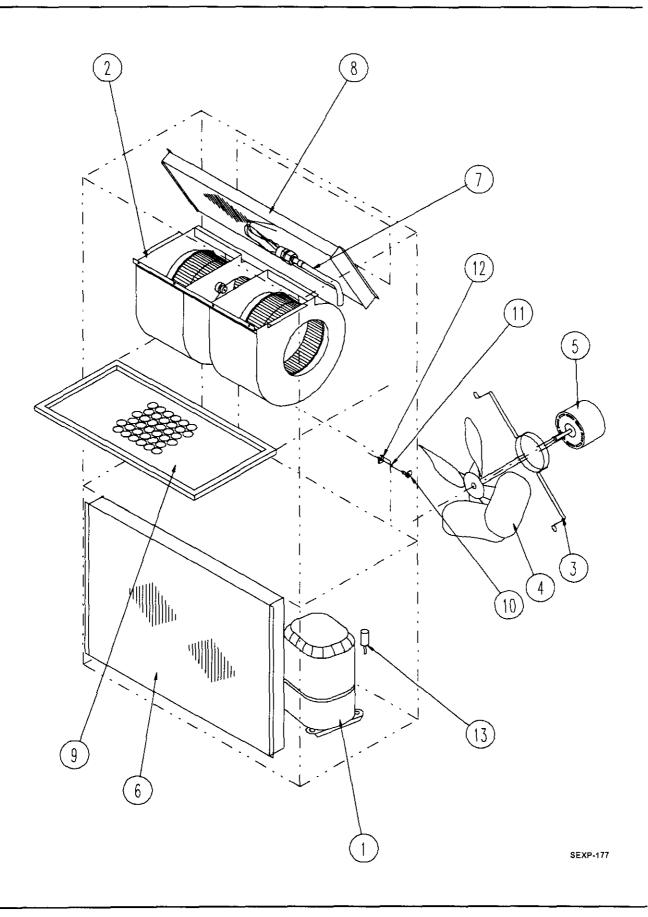

Page: 2 Manual: 2110-413

Page: 3 Manual: 2110-413

|             |           |                                |    | WA421-A | WA421-B, E | WA421-C | WA421F | WA421DA | WA421DB | WA421DC |
|-------------|-----------|--------------------------------|----|---------|------------|---------|--------|---------|---------|---------|
| Dwg.<br>No. | Part No.  | Description                    |    | Š       | Š          | Š       | ×      | ×       | ×       | ¥       |
| 1           | 8000-126  | Compressor                     |    | Х       |            |         |        | Х       |         |         |
| 1           | 8000-127  | Compressor                     |    |         | Х          |         |        |         | Х       |         |
| 1           | 8000-128  | Compressor                     |    |         | i          | X       | Х      |         |         | Х       |
| 2           | S900-183  | Blower Assembly                |    | Х       | Х          |         | Х      | Х       | Х       |         |
| 2           | S900-184  | Blower Assembly                |    |         |            | Х       |        | L       |         | x       |
| 3           | 8200-004  | Fan Motor Mount                |    | Х       | X          | Х       | Х      | Х       | Х       | Х       |
| 4           | 5151-027  | Fan Blade                      |    | Х       | Х          | Х       | Х      | Х       | Х       | Х       |
| 5           | 8105-030  | Condenser Motor                |    |         |            | Х       |        |         | Х       |         |
| 5           | 8105-039  | Condenser Motor                |    | х       | Х          |         | Х      | х       |         | x       |
| 6           | 5051-078  | Condenser Coil                 |    | Х       | Х          | Х       | Х      | X       | Х       | Х       |
| 7           | 5651-078  | Expansion Valve                |    |         |            |         |        | Х       | Х       | Х       |
| 7           | 800-0203  | Cooling Capillary Assembly     |    | х       | х          | Х       | Х      |         |         | !       |
| 8           | 5060-070  | Evaporator Coil                | ĺ  | Х       | Х          | Х       | Х      |         |         |         |
| 8           | 917-0034  | Evaporator Coil                |    |         |            |         |        | X       | Х       | x       |
| 9           | 7004-016  | Air Filter 1" Throw-Away       | į. | Х       | Х          | Х       | Х      | Х       | Х       | X       |
| 9           | 7003-030  | Air Filter 1" Washable         |    | Х       | x          | X       | x      | х       | х       | x       |
| 9           | 7004-027  | Air Filter 2" Pleated          |    | Х       | х          | х       | х      | х       | х       | x       |
| 10          | 1171-022  | 1/4" Turn Fastener             |    | Х       | Х          | Х       | Х      | Х       | Х       | Х       |
| 11          | 1171-024  | 1/4" Turn Retainer             |    | Х       | Х          | Х       | Х      | Х       | Х       | Х       |
| 12          | 1171-023  | 1/4" Receptacle                |    | X       | X          | Х       | Х      | Х       | Х       | X       |
| 13          | 8406-055  | High Pressure Switch (Solder)  |    | 0       | 0          | 0       | 0      |         |         |         |
| NS          | 5650-027  | Solenoid Coil                  |    |         |            |         |        | Х       | х       | х       |
| NS          | 5650-026  | Three-Way Valve                |    |         |            |         |        | x       | х       | l x l   |
| NS          | 8406-061  | Low Pressure Switch (Solder) ① |    | Х       | Х          | Х       | х      |         |         |         |
| NS          | 8406-088  | Low Ambient Control (Solder) ① |    | Х       | ×          | х       | х      |         |         |         |
| NS          | 1804-0106 | High Pressure Switch (Flare) ⊕ |    | Х       | Х          | Х       | Х      |         |         |         |
| NS          | 1804-0107 | Low Pressure Switch (Flare) ①  |    | Х       | Х          | X       | X      |         |         |         |
| NS          | 1804-0108 | Low Ambient Control (Flare) ①  |    | Х       | Х          | Х       | Х      |         |         |         |

NS - Not Shown

①— Optional on these models

Page: 4 Manual: 2110-413