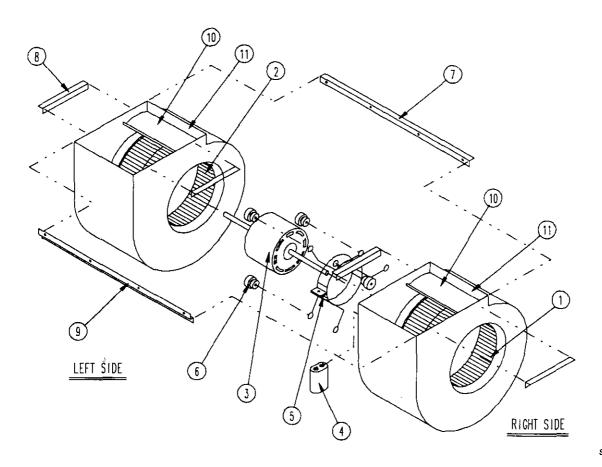

|         | X       |        |
| NS             | 4095-220 | Wiring Diagram                       |         |          |         | Х        |          |          |          |         |         |        |
| NS             | 4095-313 | Wiring Diagram                       |         |          |         |          |          |          |          | Х       |         |        |
| NS             | 4095-316 | Wiring Diagram                       |         |          |         |          | ×        |          |          |         |         | Г      |
| NS             | 4095-611 | Wiring Diagram                       |         | Х        |         |          |          |          |          |         | 1       | Х      |

① Optional on these models.

Page: 8 Manual: 2110-413

NS Not shown



SEXP-178

| Drawing |          |                        | 900-183 | 900-184 | 900-185 | 900-186 |          |
|---------|----------|------------------------|---------|---------|---------|---------|----------|
| No.     | Part No. | Description            |         |         |         | 6       |          |
| 1       | 5152-011 | 10 Inch Wheel (CW)     |         |         | X       | X       |          |
| 1       | 5152-057 | 9 Inch Wheel (CW)      | X       | Ιx      |         |         | ĺ        |
| 2       | 5152-012 | 10 Inch Wheel (CCW)    |         |         | X       | Х       |          |
| 2       | 5152-058 | 9 Inch Wheel (CCW)     | X       | X       |         |         | l        |
| 3       | 8105-030 | Blower Motor (230/208) | X       |         | X       |         |