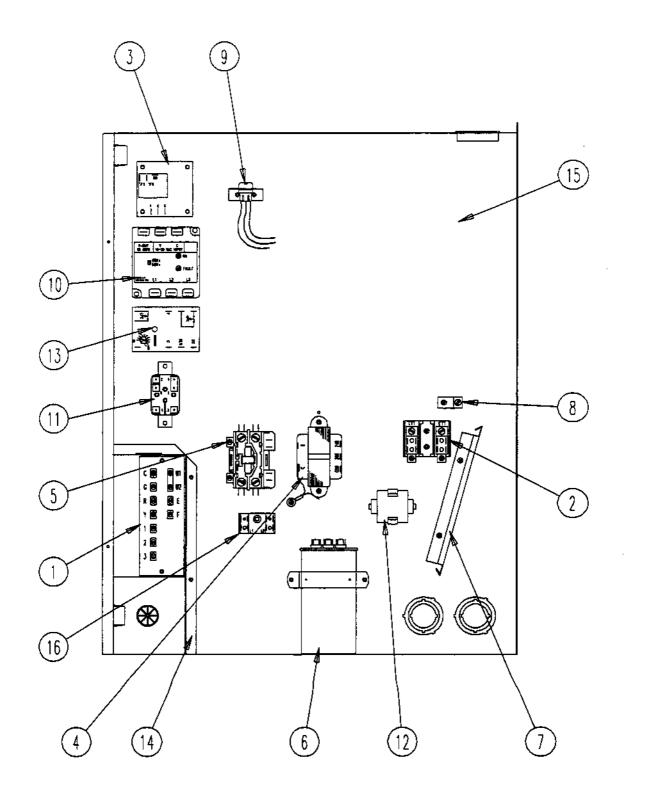

## **CONTROL PANEL**

|         |          |                                | <b>WA421-A</b> | NA421-B | NA421-C | <b>WA421-E</b> | NA421-F | NA482-A | <b>WA482-B</b> | WA482-C | WA482-E | WA482-F | WA602-A | <b>NA602-B</b> | WA602-C | <b>NA602-E</b> | <b>NA602-F</b> |
|---------|----------|--------------------------------|----------------|---------|---------|----------------|---------|---------|----------------|---------|---------|---------|---------|----------------|---------|----------------|----------------|
| Drawing |          |                                | A              | A4      | A4      | A4             | A4      | ¥.      | A4             | A4      | A4      | ¥.      | AG      | AG             | AG      | AG             | AG             |
| No.     | Part No. | Description                    | 3              | 3       | 3       | 3              | 3       | 3       | 3              | 3       | 3       | ≥       | ≥       | ≥              | 3       | 3              | ≥              |
| 1       | 8607-020 | Low Voltage Terminal Strip     | X              | X.      | X       | X              | X       | X       | X              | X       | X       |         |         |                |         |                |                |
| 2       | 8607-013 | Terminal Block 2 Pole          | Х              |         |         |                | 2       | X       |                |         |         | 2       | X       |                |         |                | 2              |
| 2       | 8607-014 | Terminal Block 3 Pole          |                | X       | X       | X              |         | [       | X              | X       | X       |         | F       | X              | X       | X              |                |
| 2       | 8607-015 | Phenolic Insulator             |                |         | X       |                |         |         |                | X       |         |         |         |                | X       |                |                |
| 3       | 8201-056 | Blower Control                 | Х              | X       |         | Х              | X       | X       | Х              |         | Х       | Х       | X       | Х              |         | X              | X              |
| 3       | 8201-032 | Blower Relay                   |                |         | X       |                |         |         |                | X       |         |         | · ·     |                | Х       |                |                |
| 4       | 8407-034 | Transformer                    | Х              | X       |         | Х              | Х       | Х       | Х              |         | Х       | X       | X       | X              |         | Х              | X              |
| 4       | 8407-042 | Transformer                    |                | ]       | X       |                |         |         |                | X       |         |         |         |                | х       |                |                |
| 5       | 8401-002 | Compressor Contactor           |                | X       | Х       | Х              | X       |         | Х              | X       | Х       | Х       |         | Х              | Х       | Х              | X              |
| 5       | 8401-007 | Compressor Contactor           | х              |         |         |                |         |         |                |         |         |         |         |                |         |                |                |
| 5       | 8401-016 | Compressor Contactor           |                |         |         |                |         | X       |                |         |         |         | X       |                |         |                |                |
| 6       | 8552-005 | Outdoor Motor Capacitor        |                | Х       |         | Х              | Х       |         | Х              |         | Х       | Х       |         | X              |         | Х              | X              |
| 6       | 8552-026 | Outdoor Motor Capacitor        |                |         | X       |                |         |         |                | X       |         |         |         |                | X       |                |                |
| 6       | 8552-055 | Compressor Capacitor           | х              |         |         |                |         |         |                |         |         |         |         |                |         |                |                |
| 6       | 8552-059 | Compressor Capacitor           |                |         |         |                |         | X       |                |         |         |         |         |                |         |                |                |
| 6       | 8552-058 | Caompressor Capacitor          |                |         |         | i              |         |         |                |         |         |         | X       |                |         |                |                |
| 7       | 135-130  | Wire Shield                    | Х              | X       | Х       | Х              | Х       | X       | Х              | Х       | Х       | Х       | X       | Х              | Х       | X              | X              |
| 8       | 8611-006 | Ground Terminal                | X              | X       | Х       | X              | Х       | Х       | Х              | Х       | Х       | X       | X       | X              | X       | X              | Х              |
| 9       | 3000-978 | 6 Pin Connector                | Х              | Х       | Х       | Х              | X       | X       | Х              | Х       | X       | X       | Х       | X              | X       | X              | X              |
| 10      | 8201-085 | Phase Monitor                  |                | Х       | Х       | Х              | X       |         | Х              | X       | Х       | X       |         | Х              | X       | Х              | X              |
| 11      | 8201-062 | Alarm Relay (Optional)         | X              | X       | X       | Х              | X       | Х       | Х              | Х       | Х       | Х       | X       | Х              | X       | Х              | Х              |
| 12      | 8551-005 | Start Device (PTCR) (Optional) | X              |         |         |                |         | Х       |                |         |         |         | X       |                |         |                |                |
| 13      | 8201-087 | Compressor Control Module      | 0              | 0       | 0       | 0              | 0       | Х       | Х              | X       | X       | X       | Х       | Х              | X       | Х              | Х              |
| 14      | 117X139  | Low Voltage Box                | Х              | X       | X       | Х              | X       | Х       | X              | X       | X       | Х       | Х       | Х              | X       | Х              | Х              |
| 15      | 117X143  | Control Panel                  | X              | X       | X       | X              | X       | Х       | X              | Х       | Х       | Х       | Х       | Х              | Х       | Х              | X              |
| 16      | 8607-017 | Terminal Block (Optional)      | X              | Х       | Х       | Х              | Х       | X       | X              | X       | X       | Х       | Х       | Х              | Х       | Х              | Х              |
| NS      | 4095-130 | Wiring Diagram                 | X              |         |         |                |         |         |                |         |         |         |         |                |         |                |                |
| NS      | 4095-128 | Wiring Diagram                 |                |         |         |                |         | Х       |                |         |         |         | X       |                |         |                |                |
| NS      | 4095-228 | Wiring Diagram                 |                | Х       |         |                |         |         |                |         |         |         |         |                |         |                |                |
| NS      | 4095-227 | Wiring Diagram                 |                |         |         |                |         |         | X              |         |         |         |         | X              |         |                |                |
| ŃŚ      | 4095-229 | Wiring Diagram                 |                |         |         |                |         |         |                |         | Х       |         |         |                |         | Х              |                |
| NS      | 4095-230 | Wiring Diagram                 |                |         |         | X              |         |         |                |         |         |         |         |                |         |                |                |
| NS      | 4095-319 | Wiring Diagram                 |                |         | X       |                |         |         |                |         |         |         |         |                |         |                |                |
| NS      | 4095-318 | Wiring Diagram                 |                |         |         |                |         |         |                | X       |         |         |         |                | Х       |                |                |
| ŃŚ      | 4095-623 | Wiring Diagram                 |                | :       |         |                |         |         |                |         |         | X       |         |                |         | –              | Х              |
| NS      | 4095-622 | Wiring Diagram                 |                |         |         |                | X       |         |                |         |         |         |         |                |         |                |                |

Optional on these models.
NS Not shown

×~\_\_

.

SEXP-326

•