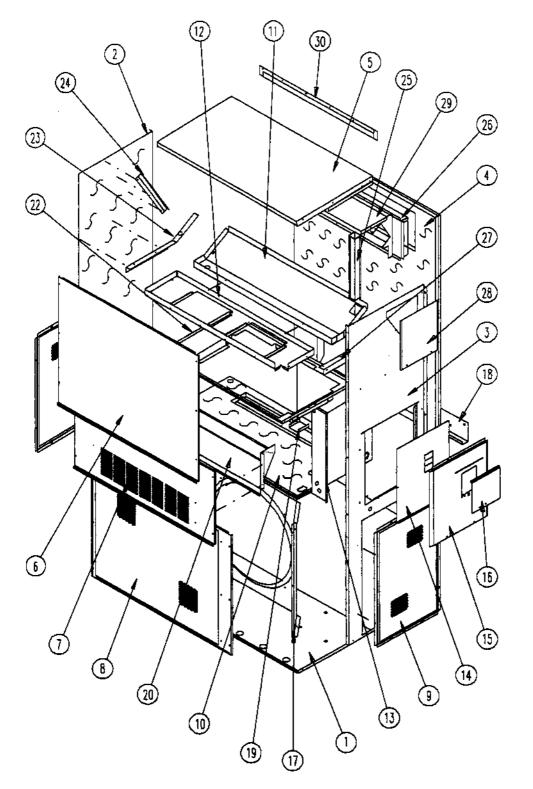

## **CABINET COMPONENTS**

|                |               |                                | <b>∖,</b> B,E | ц,        | DA, B     | с       | <b>∖,B,E</b> | ۳<br>۲     | A,B       | с       | <b>∖</b> .B,E | ц<br>С    | A, B       | с       |
|----------------|---------------|--------------------------------|---------------|-----------|-----------|---------|--------------|------------|-----------|---------|---------------|-----------|------------|---------|
| Drawing<br>No. | Part No.      | Description                    | WA421-A,B,E   | WA421-C,F | WA4222DA, | WA422DC | WA482-A,B,E  | WA482-C, F | WA483DA,B | WA483DC | WA602-A,B,E   | WA602-C,F | WA603DA, B | WA603DC |
| 1              | S127Y214      | Lower Base                     | X             | X         | X         | X       | X            | Х          | X         | Х       | X             | X         | X          | X       |
| 2              | S500-262-* ①  | Left Side                      | X             | X         | X         | Х       | X            | X          | X         | X       | X             | X         | X          | X       |
| 3              | S500-261-*①   | Right Side                     | X             | Х         | X         | X       | X            | X          | X         | X       | X             | X         | X          | X       |
| 4              | S508-098      | Back                           | X             | X         | X         | X       | X            | X          | X         | X       | X             | X         | X          | X       |
| 5              | S506-142-* ①  | Төр                            | X             | Х         | X         | X       | X            | X          | X         | X       | X             | X         | X          | X       |
| 6              | S514-077-* ①  | Upper Front                    | X             | Х         | X         | X       | X            | X          | X         | X       | X             | X         | Х          | X       |
| 7              | S552-224-* ①  | Service Door                   | X             | Х         | X         | X       | X            | Х          | X         | X       | X             | X         | X          | X       |
| 8              | 118-031-*①    | Condenser Grille               | X             | Х         | X         | X       | Х            | X          | X         | X       | X             | X         | X          | X       |
| 9              | 118-032-*0    | Side Grille                    | 2             | 2         | 2         | 2       | 2            | 2          | 2         | 2       | 2             | 2         | 2          | 2       |
| 10             | S521X258      | Condenser Partition            | Х             | X         | X         | Х       | X            | X          | X         | X       | X             | Х         | X          | Х       |
| 11             | 123-083       | Drain Pan                      | X             | X         | X         | X       | Х            | X          | Х         | X       | X             | X         | X          | X       |
| 12             | 121X216       | Blower Partition               | Х             | X         | X         | Х       | Х            | Х          | Х         | X       | X             | X         | X          | X       |
| 13             | Control Panel | See Control Panel Assembly     |               |           |           |         |              |            |           | 1       |               |           |            |         |
|                | Assembly      | Drawing & Parts List           | X             | Х         | X         | Х       | X            | X          | X         | X       | X             | X         | х          | X       |
| 14             | \$133-114     | Control Panel Cover (Inner)    | X             |           | X         |         | X            |            | X         |         | X             |           | Х          |         |
| 14             | S133-115      | Control Panel Cover (inner)    |               | X         |           | х       |              | X          | [         | X       |               | X         |            | X       |
| 15             | \$533-113-*D  | Control Panel Cover (Outer)    | Х             | Х         | Х         | Х       | Х            | X          | X         | X       | X             | X         | Х          | X       |
| 16             | \$153-218-*0  | Dicsonnect Access Door         | X             | Х         | Х         | X       | Х            | Х          | Х         | Х       | Х             | X         | Х          | X       |
| 17             | 125-024       | Fan Shroud                     | Х             | X         | X         | Х       | X            | X          | Х         | X       | Х             | Х         | Х          | Х       |
| 18             | 113-140       | Bottom Mounting Bracket        | Х             | Х         | Х         | Х       | X            | Х          | X         | X       | Х             | Х         | Х          | Х       |
| 19             | 137-209       | Fill                           | Х             | Х         | Х         | Х       | Х            | Х          | Х         | Х       | Х             | Х         | X          | X       |
| 20             | 962024        | Fresh Air Damper Assembly      | Х             | Х         | Х         | Х       | X            | X          | X         | X       | Х             | Х         | Х          | X       |
| 22             | 131X099       | Filter Tray                    | Х             | Х         | Х         | X       | Х            | Х          | Х         | X       | Х             | X         | X          | X       |
| 23             | 105X877       | Left Side Support              | Х             | Х         | X         | X       | Х            | Х          | Х         | X       | X             | Х         | X          | Х       |
| 24             | 147-046-*①    | Left Evaporator Support        | X             | X         | X         | X       | X            | X          | Х         | X       | Х             | Х         | X          | X       |
| 25             | 135-128       | Raceway                        | 2             | 2         | 2         | 2       | 2            | 2          | 2         | 2       | 2             | 2         | 2          | 2       |
| 26             | 111X034       | Oulet Airframe Assembly        | Х             | Х         | Х         | X       | X            | X          | X         | X       | X             | Х         | Х          | X       |
| 27             | 105X878       | Right Side Support             | X             | X         | X         | X       | Х            | Х          | Х         | Х       | Х             | Х         | X          | X       |
| 28             | S143-042-*①   | Right Side Cover Plate (Outer) | X             | Х         | X         | X       | Х            | X          | X         | X       | Х             | Х         | Х          | Х       |
| 29             | 135-129       | Heat Shield                    | Х             | Χ.        | Х         | Х       | Х            | Х          | Х         | Х       | X             | X         | Х          | X       |
| 30             | 113-150-* 0   | Top Rain Flashing              | X             | X         | X         | X       | X            | X          | Х         | Х       | Х             | X         | X          | X       |

O NOTE: Exterior cabinet parts are manufactured with various paint color options. To insure that you receive the proper paint color, you must include the complete model and serial number of the unit for which cabinet parts are being ordered.