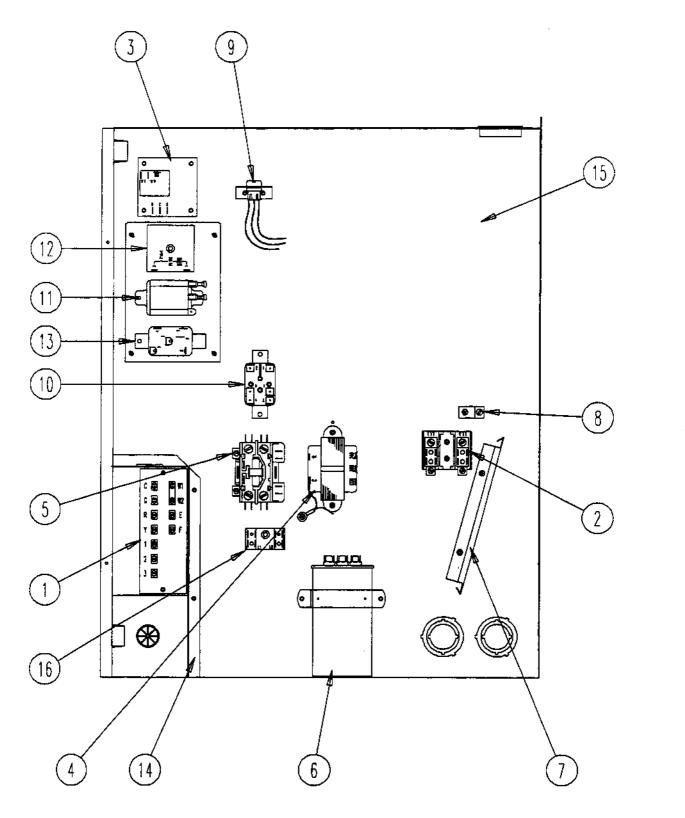

## **CONTROL PANEL**

• .

|         |          |                                     | WA422DA | WA422DB | WA422DC | WA483DA | WA483DB | WA483DC | WA603DA | WA603DB | WA603DC  |
|---------|----------|-------------------------------------|---------|---------|---------|---------|---------|---------|---------|---------|----------|
| Drawing |          |                                     | Š       | Ž       | Ž       | Š       | Š       | Š       | ž       | ğ       | <b>A</b> |
| No.     | Part No. | Description                         | 5       | 5       | 5       | 3       | 5       | 5       | 3       | 3       | 3        |
| 1       | 8607-020 | Low Voltage Terminal Strip          | Х       | X       | Х       | X       | X       | X       | X       | X       | X        |
| 2       | 8607-013 | Terminal Block 2 Pole               | Х       |         |         | X       |         |         | Х       |         |          |
| 2       | 8607-014 | Terminal Block 3 Pole               |         | X       | Х       | ĺ       | X       | X       |         | X       | x        |
| 2       | 8607-015 | Phenolic Insulator                  |         |         | Х       |         |         | X       |         |         | X        |
| 3       | 8201-056 | Blower Control                      | Х       | X       |         | X       | X       |         | Х       | X       |          |
| 3       | 8201-032 | Blower Relay                        |         |         | X       |         |         | Х       |         |         | X        |
| 4       | 8407-035 | Transformer                         | Х       | Х       |         | Х       | Х       |         | Х       | X       |          |
| 4       | 8407-042 | Transformer                         |         |         | Χ.      |         |         | X       |         |         | X        |
| 5       | 8401-002 | Compressor Contactor                |         | Х       | Х       |         | X       | X       |         | X       | X        |
| 5       | 8401-016 | Compressor Contactor                |         |         |         | X       |         |         | X       |         |          |
| 5       | 5401-007 | Compressor Contactor                | Х       |         |         |         |         |         |         |         |          |
| 6       | 8552-005 | Outdoor Motor Capacitor 10 MFD-370V |         | Х       |         |         | Х       |         |         | X       |          |
| 6       | 8552-026 | Outdoor Motor Capacitor 15 MFD-370V |         |         | X       |         |         | Х       |         |         | X        |
| 6       | 8552-058 | Compressor Capacitor 80/10 MFD-370V |         |         |         |         |         |         | X       |         |          |
| 6       | 8552-059 | Compressor Capacitor 60/10 MFD-370V |         |         |         | X       |         |         |         |         |          |
| 6       | 8552-055 | Compressor Capacitor 40/10 MFD-370V | Х       |         |         |         |         |         |         |         |          |
| 7       | 135-130  | Wire Shield                         | Х       | X       | X       | X       | X       | X       | Х       | Х       | Х        |
| 8       | 8611-006 | Ground Terminal                     | Х       | X       | X       | Х       | Х       | Х       | X       | X       | X        |
| 9       | 3000-978 | 6 Pin Connector                     | Х       | X       | X       | X       | Х       | Х       | Х       | X       | Х        |
| 10      | 8201-034 | Lockout Relay                       | Х       | Х       | Х       | Х       | Х       | Х       |         |         |          |
| 11      | 8201-071 | Control Relay #1                    | Х       | X       | X       | Х       | Х       | Х       | Х       | X       | X        |
| 12      | 8201-050 | Compressor TDR                      | Х       | X       | Х       | X       | X       | X       | Х       | X       | X        |
| 13      | 8201-062 | Control Relay #2                    | X       | X       | X       | X       | Х       | Х       | Х       | X       | X        |
| 14      | 117X139  | Low Voltage Box                     | Х       | Х       | Х       | Х       | Х       | X       | Х       | X       | X        |
| 15      | 117X143  | Control Panel                       | Х       | Х       | X       | X       | Х       | Х       | х       | X       | X        |
| 16      | 8607-017 | Terminal Block (Optional)           | X       | X       | Х       | Х       | X       | X       | Х       | X       | X        |
| NS      | 4095-118 | Wiring Diagram                      | X       |         |         |         |         |         |         |         |          |
| NS      | 4095-121 | Wiring Diagram                      |         |         |         | Х       |         |         | X       |         |          |
| NS      | 4095-220 | Wiring Diagram                      |         |         |         |         | Х       |         |         | X       |          |
| NS      | 4095-221 | Wiring Diagram                      |         | X       |         |         |         |         |         |         |          |
| NS      | 4095-315 | Wiring Diagram                      |         |         | Х       |         |         |         |         |         |          |
| NS      | 4095-316 | Wiring Diagram                      |         |         |         |         |         | X       |         |         | Х        |

① Optional on these models.NS Not shown