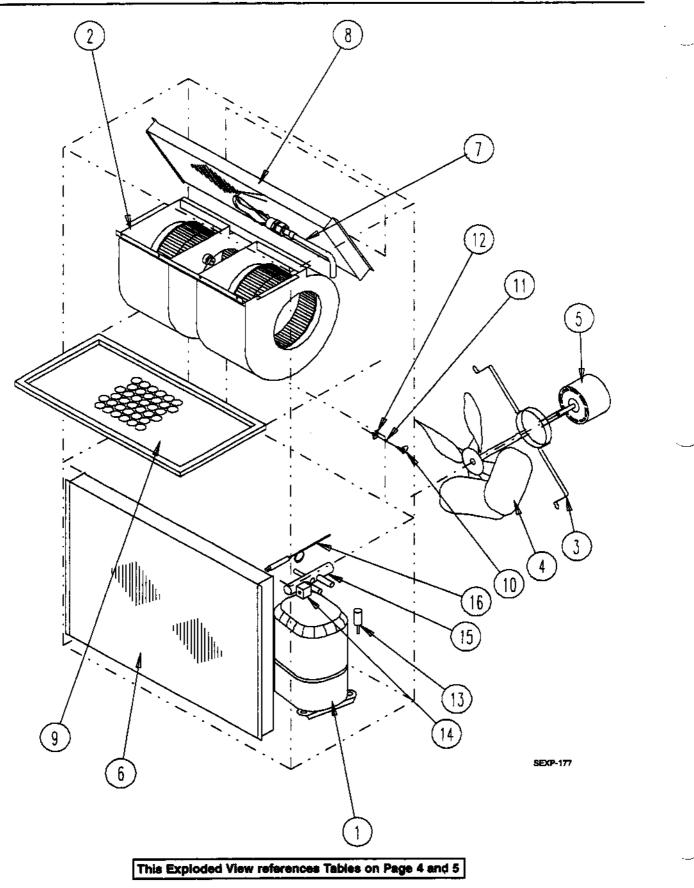

## **FUNCTIONAL COMPONENTS**

|         |           |                               | WA421-A     | WA421-B, E | WA421-C     | Ľ.      | WA422DA           | WA422DB | WA422DC         |
|---------|-----------|-------------------------------|-------------|------------|-------------|---------|-------------------|---------|-----------------|
| Drawing |           |                               | <b>A</b> 42 | <b>A42</b> | <b>4</b> 42 | WA421-F | <b>442</b>        | 42      | 442             |
| No.     | Part No.  | Description                   | Ň           | Ň          | ž           | Š       | Š                 | ŝ.      | Š               |
| 1       | 8000-126  | Compressor                    | X           |            | -           |         | $\Box \heartsuit$ |         | <b>1</b>        |
| 1       | 8000-127  | Compressor                    |             | l x        |             |         |                   | x       |                 |
| 1       | 8000-128  | Compressor                    |             |            |             | X       | X                 |         | x               |
| 2       | S900-183  | Blower Assembly               | X           | X          |             | X       | X                 | X       |                 |
| 2       | S900-184  | Blower Assembly               |             |            | X I         |         |                   |         | X               |
| 3       | 8200-004  | Fan Motor Mount               | X           | X          | X           | X       | X                 | X       | X               |
| 4       | 5151-027  | Fan Blade                     | X           | X          | X           | X       | X                 | X       | X               |
| 5       | 8105-030  | Condenser Motor               |             |            | X           |         |                   |         | X <sup>-1</sup> |
| 5       | 8105-039  | Condenser Motor               | X           | X          |             | x       | x                 | x       |                 |
| 6       | 5051-078  | Condenser Coil                | X           | X          | X           | X       | X                 | Х       | X               |
| 7       | 5651-078  | Expansion Valve               |             |            |             |         | X                 | X       | X               |
| 7       | 800-0203  | Cooling Capillary Assembly    | X           | X          | X           | X       |                   |         |                 |
| 8       | 5060-070  | Evaporator Coil               | X           | X          | X           | х       |                   |         |                 |
| 8       | 917-0042  | Evaporator Coil               |             |            |             |         | x                 | х       | x               |
| 9       | 7004-016  | Air Filter 1" Throw-Away      | X           | X          | Х           | X       | X                 | X       | X               |
| 9       | 7003-030  | Air Filter 1* Washable        | X           | X          | X           | x       | x                 | х       | X               |
| 9       | 7004-027  | Air Filter 2* Pleated         | X           | X          | X           | X       | x                 | X       | X               |
| 10      | 1171-022  | 1/4* Turn Fastener            | X           | Х          | X           | Х       | X                 | X       | X               |
| 11      | 1171-024  | 1/4" Turn Retainer            | X           | Х          | Х           | X       | X                 | x       | X               |
| 12      | 1171-023  | 1/4" Receptacle               | X           | X          | Х           | X       | X                 | X       | X               |
| 13      | 1804-0106 | High Pressure Switch (Solder) | 0           | 0          | Θ           | Ð       |                   |         |                 |
| 14      | 5650-027  | Solenoid Coil                 |             |            |             |         | X                 | x       | X               |
| 15      | 5650-026  | Three-Way Valve               |             |            |             |         | X                 | X       | X               |
| 16      | 800-0271  | Drain Back Capillary          |             |            |             |         | X                 | X       | X               |
| NS      | 1804-0107 | Low Pressure Switch (Flare) ① | X           | X          | Х           | X       |                   |         | · · · ·         |
| NS      | CMA-6     | Low Ambient Control (Flare) ① | X           | X          | X           | X       |                   |         |                 |

NS - Not Shown

O-- Optional on these models

This Table references Exploded View on Page 3

#### FUNCTIONAL COMPONENTS

| Dwg. |                  |                                   | WA482-A | WA482-B,E | WA482-C | WA482-F | WA483DA | WA483DB | WA483DC | WA602-A | WA602-B,E | WA602-C     | WA602-F | WA603DA | WA603DB | WA603DC |
|------|------------------|-----------------------------------|---------|-----------|---------|---------|---------|---------|---------|---------|-----------|-------------|---------|---------|---------|---------|
| No.  | Part No.         | Description                       | 5       | 5         | 5       | 5       | 5       | 5       | 5       | 5       | 5         | <u>&gt;</u> | _       | _       | >       | 5       |
| 1    | 8000-153         | Compressor                        |         |           |         |         |         |         |         | X       |           |             |         | X_      |         |         |
| 1    | 8000-154         | Compressor                        |         |           |         |         |         |         |         |         | X         |             |         |         | х       |         |
| 1    | 8000-155         | Compressor                        |         |           |         |         |         |         |         |         |           | X           | X       | 1       |         | X       |
| 1    | 8000-149         | Compressor                        | Х       |           |         |         | X       |         |         |         |           |             |         |         |         |         |
| 1    | 8000-156         | Compressor                        |         | X         |         |         |         | X       |         |         |           |             |         |         |         |         |
| 1    | 8000-157         | Compressor                        |         |           | X       | X       |         |         | X       | ł       |           |             |         | ľ       |         |         |
| 2    | S900-183         | Blower Assembly                   | Х       | X         |         | Х       | X       | X       |         | I       |           |             |         | 1       |         |         |
| 2    | S900-184         | Blower Assembly                   |         |           | X       |         |         |         | X       | 1       |           |             |         |         |         |         |
| 2    | S900-185         | Blower Assembly                   |         |           |         |         |         |         |         | X       | X         |             | X       | X       | X       |         |
| 2    | S90 <u>0-186</u> | Blower Assembly                   |         |           |         |         |         |         |         | ł       |           | Х           |         |         |         | X       |
| 3    | 8200-004         | Fan Motor Mount                   | Х       | Х         | Х       | Х       | X       | X       | X       | [X_     | X         | X           | Х       | X       | X       | X       |
| 4    | 5151-027         | Fan Blade                         | Х       | X         | Χ       | Х       | Х       | X       | X       | X       | X         | Х           | X       | X       | Х       | Х       |
| 5    | 8105-030         | Condenser Motor                   |         | 1         | X       |         |         | -       | X       |         |           | Х           |         |         |         | X       |
| 5    | 8105-039         | Condenser Motor                   | Х       | X         |         | X       | X       | X       |         | X.      | X_        |             | X       | X       | X       |         |
| 6    | 5051-074         | Condenser Coil                    | X       | Х         | X       | X       | X       | Х       | Х       | X       | X         | X           | X       | X       | Х       | Х       |
| 7    | 5651-078         | Expansion Valve                   |         |           |         |         | X       | X       | Х       |         |           |             |         |         |         |         |
| 7    | 5651-079         | Expansion Valve                   |         |           |         |         |         |         |         |         |           |             |         | X       | X       | X       |
| 7    | 800-0204         | Cooling Capillary Assembly        | Х       | X         | X       | X       |         |         |         |         |           |             |         |         |         |         |
| 7    | 800-209          | Cool. Cap. Assy.(S/N before M95)  |         |           |         |         |         |         |         | X       | X         | X           | X       | t       |         |         |
| 7    | 800-23           | Cool. Cap. Assy.(S/N starting M95 |         |           |         |         |         |         |         | X       | X         | X           | х       |         |         |         |
| 8    | 5060-0           | Evaporator Coil                   | Х       | X         | X       | Х       |         |         |         |         |           |             |         |         |         |         |
| 8    | 5060-071         | Evap. Coil (S/N before M95)       |         |           |         |         |         |         |         | X       | X         | X           | X       |         |         |         |
| 8    | 5060-082         | Evap. Coil (S/N starting M95)     |         |           |         |         |         |         |         | X       | X         | X           | X       | i .     |         |         |
| 8    | 917-0042         | Evaporator Coil                   |         |           |         |         | X       | х       | X       |         |           |             |         |         |         |         |
| 8    | 917-0044         | Evaporator Coil                   |         |           |         |         |         |         |         |         |           |             |         | X       | X       | X       |
| 9    | 7004-016         | Air Filter 1* Throw-Away          | Х       | Х         | Х       | X       | X       | Х       | X       | X       | X         | X           | X       | X       | Х       | X       |
| 9    | 7003-030         | Air Filter 1* Washable            | Х       | X         | X       | X       | X       | X       | X       | X       | X         | X           | X       | X       | X       | X       |
| 9    | 7004-027         | Air Filter 2" Pleated             | Х       | X         | X       | Х       | Χ.      | X       | X       | X       | Х         | Х           | X       | X       | X       | X       |
| 10   | 1171-022         | 1/4" Turn Fastener                | Х       | Х         | X       | Х       | X       | Х       | Х       | X       | X         | Х           | Х       | X       | Х       | X       |
| 11   | 1171-024         | 1/4" Turn Retainer                | Х       | Х         | Х       | X       | X       | X       | Х       | Х       | Х         | Х           | Х       | X       | X       | X       |
| 13   | 1804-0106        | High Pressure Switch (Flare) ①    | Х       | X         | Х       | Х       | X       | Х       | X       | X       | X.        | Х           | X       | X       | Х       | X       |
| 14   | 5650-027         | Solenoid Coil                     |         |           |         |         | Х       | X       | Х       |         |           |             |         | Х       | X       | X       |
| 15   | 5650-026         | Three-Way Valve                   |         | L         |         |         | Х       | Х       | X       |         |           |             |         | Х       | Х       | X       |
| 16   | 800-0272         | Drain Back Capillary              |         |           |         |         | Х       | Х       | Х       |         |           |             |         | Х       | X       | X       |
| NS   | CMA-6            | Low Ambient Control (Flare)       | θ       | X         | X       | X       | Х       |         |         |         | X         | X           | Х       | X       |         |         |
| NS_  | 1804-0107        | Low Pressure Switch (Flare) 0     | X       | X         | ×       | X       |         |         |         | X       | X         | Х           | X       |         |         |         |

NS-Not Shown

O- Optional on these models

This Table references Exploded View on Page 3

This page left blank intentionally.

SEXP-325

,