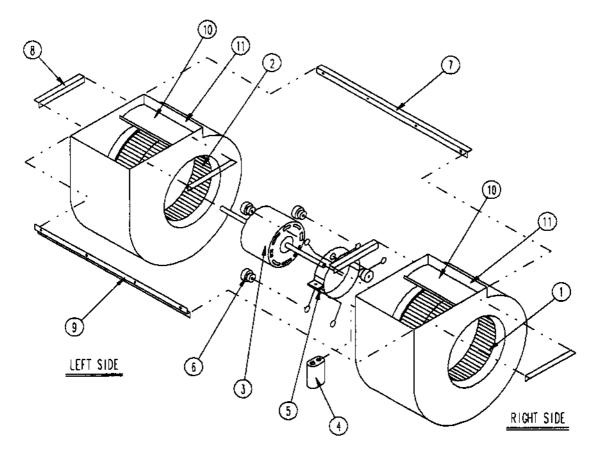

## **BLOWER ASSEMBLY**

÷

SEXP-178

| Drawing | <b>-</b> | <b>n</b>               | 900-183 | 900-184  | 900-185  | 900-186 |
|---------|----------|------------------------|---------|----------|----------|---------|
| No.     | Part No. | Description            |         |          |          |         |
| 1       | 5152-011 | 10 Inch Wheel (CW)     |         |          | X        | X       |
| 1       | 5152-057 | 9 Inch Wheel (CW)      | X       | <u>x</u> | <u> </u> |         |
| 2       | 5152-012 | 10 Inch Wheel (CCW)    |         |          | X        | X       |
| 2       | 5152-058 | 9 Inch Wheel (CCW)     | X       | <u>x</u> |          |         |
| 3       | 8106-030 | Blower Motor (230/208) | X       |          | X        |         |
| 3       | 8106-025 | Blower Motor (460)     |         | X        |          | X       |
| 4       | 8552-005 | Capacitor              | X       | X        | X        | X       |
| 5       | 8200-040 | Motor Mount            | X       | X        | X        | X       |
| 6       | 5451-011 | Grommets               | 6       | 6        | 6        | 6       |
| 7       | 105-880  | Back Brace             | X       | X        | X        | X       |
| 8       | 105-881  | Side Angle             | 4       | 4        | 4        | 4       |
| 9       | 103-389  | Front Brace            | X       | X        | X        | X       |
| 10      | 151-101  | Housing                | 2       | 2        | 2        | 2       |
| 11      | 144-166  | Diffuser               | 2       | 2        | 2        | 2       |