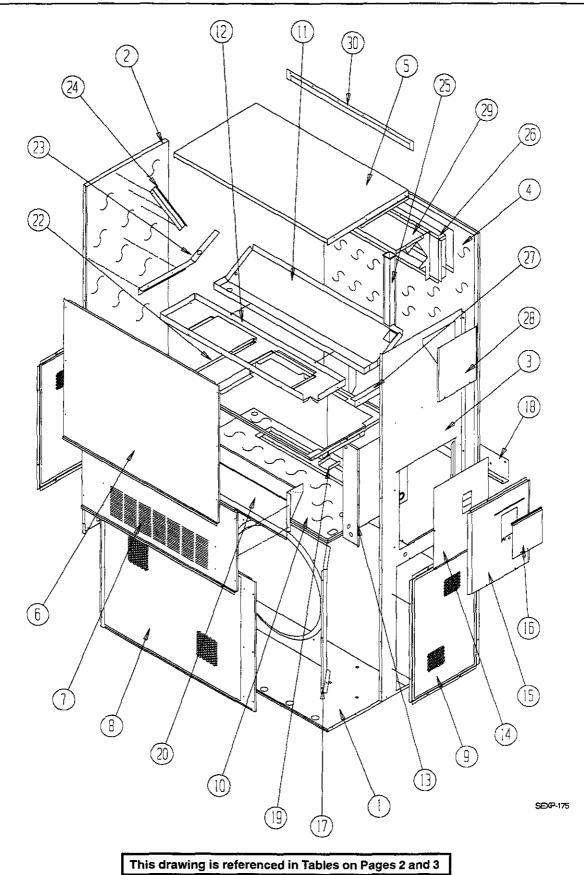

## **CABINET COMPONENTS**

| Drawing |                        |                                                             | WA381-A, B | WA381-C | WA421-A,B,E | WA421-C,F | WA4222DA, B | WA422DC  | WA482-A,B,E | WA482-C, F | WA483DA,B | WA483DC |
|---------|------------------------|-------------------------------------------------------------|------------|---------|-------------|-----------|-------------|----------|-------------|------------|-----------|---------|
| No.     | Part No.               | Description                                                 | -          |         | -           |           | _           |          | -           |            |           | -       |
| 1       | S127X214               | Lower Base                                                  | X          | X       | X           | X         | X           | X        | X           | X          | Х         | X       |
| 2       | S500-262-* ①           | Left Side                                                   | X          | X       | X           | Х         | X           | X        | X           | X          | Х         | X       |
| 3       | S500-261-* ①           | Right Side                                                  | X          | X       | X           | X         | X           | X        | X           | X          | Х         | X       |
| 4       | S508-098               | Back                                                        | X          | X       | X           | X         | X           | X        | X           | X          | Х         | X       |
| 5       | S506-142-* ①           | Тор                                                         | X          | X       | X           | Х         | X           | X        | X           | X          | Х         | Х       |
| 6       | S514-077-* ①           | Upper Front                                                 | X          | X       | X           | X         | X           | <b>X</b> | X           | X          | Х         | X       |
| 7       | S552-224-* ①           | Service Door                                                | X          | X       | X           | Х         | X           | X        | X           | X          | Х         | X       |
| 8       | 118-031-* <sup>①</sup> | Condenser Grille                                            | X          | Х       | X           | Х         | X           | x        | X           | X          | Х         | X       |
| 9       | 118-032-* ①            | Side Grille                                                 | 2          | 2       | 2           | 2         | 2           | 2        | 2           | 2          | 2         | 2       |
| 10      | S521X258               | Condenser Partition                                         | X          | x       | X           | X         | x           | x        | TX          | x          | X         | x       |
| 11      | 123-083                | Drain Pan                                                   | 1          |         | X           | X         | X           | X        | X           | X          | X         | X       |
| 11      | 123-102                | Drain Pan                                                   | X          | X       |             |           |             |          |             |            |           |         |
| 12      | 121X216                | Blower Partition                                            |            |         | X           | X         | X           | X        | X           | X          | Х         | X       |
| 13      | Control Panel          | See Control Panel Assembly<br>Assembly Drawing & Parts List | X          | X       | X           | Х         | X           | X        | X           | X          | Х         | X       |
| 14      | S133-114               | Control Panel Cover (Inner)                                 | X          |         | X           |           | X           |          | X           |            | Х         |         |
| 14      | <u>S133-115</u>        | Control Panel Cover (Inner)                                 |            | X       | L           | Х         |             | X        |             | X          |           | X       |
| 15      | S533-113-* ①           | Control Panel Cover (Outer)                                 | X          | X       | X           | Х         | X           | X        | X           | X          | Х         |         |
| 16      | S153-218-* ①           | Dicsonnect Access Door                                      | X          | Х       | X           | Х         | X           | X        | X           | Х          | X         | X       |
| 17      | 125-024                | Fan Shroud                                                  | X          | Х       | X           | Х         | X           | X        | X           | Х          | Х         | X       |
| 18      | 113-140                | Bottom Mounting Bracket                                     | X          | Х       | X           | Х         | X           | Х        | X           | Х          | Х         | X       |
| 19      | 137-209                | Fill                                                        | Х          | X       | X           | Х         | X           | Х        | X           | Х          | Х         | Х       |
| 20      | BFAD-5                 | Fresh Air Damper Assembly                                   | X          | Х       | X           | X         | X           | Х        | X           | Х          | Х         | Х       |
| 22      | 131X099                | Filter Tray                                                 | X          | X       | X           | Х         | X           | Х        | X           | Х          | Х         | Х       |
| 23      | 105X877                | Left Side Support                                           | X          | Х       | X           | Х         | X           | X        | X           | Х          | Х         | X       |
| 24      | 147-046-* ①            | Left Evaporator Support                                     | X          | X       | X           | Х         | X           | X        | X           | X          | X         | X       |
| 25      | 135-128                | Raceway                                                     | 2          | 2       | 2           | 2         | 2           | 2        | 2           | 2          | 2         | 2       |
| 26      | 111X034                | Oulet Airframe Assembly                                     | X          | X       | X           | X         | X           | X        | X           | X          | X         | Х       |
| 27      | 105X878                | Right Side Support                                          | X          | X       | X           | X         | X           | X        | X           | X          | X         | X       |
| 28      | S143-042-* ①           | Right Side Cover Plate (Outer)                              | X          | X       | X           | Х         | X           | Х        | X           | X          | X         | X       |
| 29      | 135-129                | Heat Shield                                                 | X          | Х       | X           | Х         | X           | X        | X           | Х          | Х         | X       |
| 30      | 113-150-* D            | Top Rain Flashing                                           | X          | Х       | X           | Х         | X           | Х        | X           | Х          | Х         | X       |

① NOTE: Exterior cabinet parts are manufactured with various paint color options. To insure that you receive the proper paint color, you must include the complete model and serial number of the unit for which cabinet parts are being ordered.

#### **CABINET COMPONENTS**

|         |                        |                                | WA491-A, B | WA491-C | WA602-A,B,E | WA602-C,F  | WA603DA, B | WA303DC |
|---------|------------------------|--------------------------------|------------|---------|-------------|------------|------------|---------|
| Drawing |                        |                                | 242        | 149     | <b>V60</b>  | <b>460</b> | V60        | 130     |
| No.     | Part No.               | Description                    | Ż          | Ň       | Š           | Š          | Ň          | Ň       |
|         | S127X214               | Lower Base                     | x          | X       | X           | X          | X          | X       |
| 2       | S500-262-* ①           | Left Side                      | X          | X       | X           | X          | X          | X       |
| 3       | S500-261-* ①           | Right Side                     | X          | X       | X           | X          | X          | X       |
| 4       | S508-098               | Back                           | X          | X       | X           | X          | X          | X       |
| 5       | S506-142-* ①           | Тор                            | X          | X       | X           | X          | X          | X       |
| 6       | S514-077-* 0           | Upper Front                    | <br>X      | X       | X           | X          | X          | X       |
| 7       | S552-224-* ①           | Service Door                   | <br>X      | X       | Х           | X          | X          | X       |
| 8       | 118-031-* O            | Condenser Grille               | <br>X      | X       | X           | X          | X          | X       |
| 9       | 118-032-* D            | Side Grille                    | <br>2      | 2       | 2           | 2          | 2          | 2       |
| 10      | S521X258               | Condenser Partition            | <br>X      | Х       | Х           | X          | X          | X       |
| 11      | 123-083                | Drain Pan                      |            |         | Х           | X          | Х          | X       |
| 11      | 123-102                | Drain Pan                      | <br>X      | X       |             |            |            |         |
| 12      | 121X216                | Blower Partition               | <br>X      | Х       | Х           | X          | X          | X       |
| 13      | Control Panel          | See Control Panel Assembly     | <br>X      | X       | Х           | X          | X          | X       |
|         | Assembly               | Drawing & Parts List           |            |         |             |            |            |         |
| 14      | S133-114               | Control Panel Cover (Inner)    | X          |         | Х           |            | Х          |         |
| 14      | S133-115               | Control Panel Cover (Inner)    |            | Х       |             | X          |            | X       |
| 15      | S533-113-* ①           | Control Panel Cover (Outer)    | X          | X       | X           | X          | X          | X       |
| 16      | S153-218-* ①           | Dicsonnect Access Door         | X          | X       | X           | X          | Х          | Х       |
| 17      | 125-024                | Fan Shroud                     | X          | X       | Х           | X          | Х          | X       |
| 18      | 113-140                | Bottom Mounting Bracket        | X          | Х       | Х           | X          | Х          |         |
| 19      | 137-209                | Fill                           | X          | _X _    | Х           | Х          | Х          | X       |
| 20      | BFAD-5                 | Fresh Air Damper Assembly      | X          | X       | X           | X          | Х          | X       |
| 22      | 131X099                | Filter Tray                    | X          | X       | X           | X          | X          | X       |
| 23      | 105X877                | Left Side Support              | X          | X       | X           | X          | X          | X       |
| 24      | 147-046-* <sup>①</sup> | Left Evaporator Support        | X          | X       | Х           | X          | Х          | Х       |
| 25      | 135-128                | Raceway                        | <br>2      | 2       | 2           | 2          | 2          | 2       |
| 26      | 111X034                | Oulet Airframe Assembly        | <br>X      | X       | X           | _X_        | X          | X       |
| 27      | 105X878                | Right Side Support             | X.         | X       | X           | X          | Χ          | X       |
| 28      | S143-042-* ①           | Right Side Cover Plate (Outer) | X          | X       | Х           | X          | X          | X       |
| 29      | 135-129                | Heat Shield                    | X          | X       | X           | X          | Х          | Х       |
| 30      | 113-150-* D            | Top Rain Flashing              | X          | Х       | Х           | X          | Х          | X       |

In NOTE: Exterior cabinet parts are manufactured with various paint color options. To insure that you receive the proper paint color, you must include the complete model and serial number of the unit for which cabinet parts are being ordered.