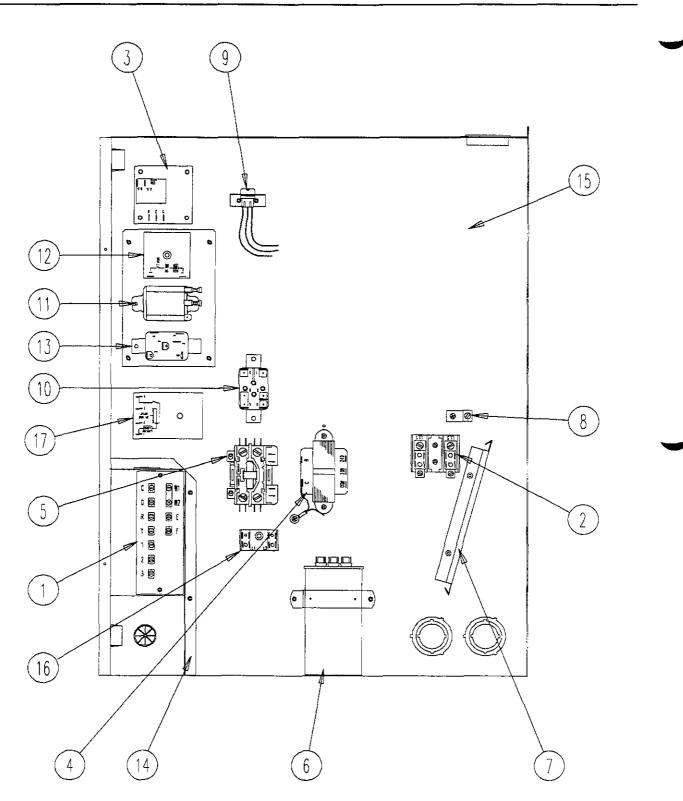

# This page left blank intentionally.

SEXP-326

|            |          |                                      | WA422DA | WA422DB | WA422DC | WA483DA | WA483DB | WA483DC | WA603DA | WA603DB | WA603DC |
|------------|----------|--------------------------------------|---------|---------|---------|---------|---------|---------|---------|---------|---------|
| Drawing    |          |                                      | A N     | A N     | M       | Ā       | M       | M       | Ā       | Ā       | M       |
| <u>No.</u> | Part No. | Description                          | -       |         |         |         | -       | -       |         |         |         |
| 1          | 8607-020 | Low Voltage Terminal Strip           | X       | X       | Х       | X       | X       | Х       | X       | X       | Х       |
| 2          | 8607-013 | Terminal Block 2 Pole                | Х       |         |         | Х       |         |         | X       |         |         |
| 2          | 8607-014 | Terminal Block 3 Pole                |         | X       | Х       |         | Х       | х       |         | X       | X       |
| 2          | 8607-015 | Phenolic Insulator                   |         |         | X       |         |         | Х       |         |         | Х       |
| 3          | 8201-056 | Blower Control                       | X       | X       |         | Х       | Х       |         | X       | X       |         |
| 3          | 8201-032 | Blower Relay                         |         |         | Х       |         |         | X       |         |         | Х       |
| 4          | 8407-035 | Transformer                          | X       | Х       |         | X       | Х       |         | X       | X       |         |
| 4          | 8407-042 | Transformer                          |         |         | Х       |         |         | X       |         |         | Х       |
| 5          | 8401-002 | Compressor Contactor                 |         | Х       | Х       |         | X       | Х       |         | Х       | Х       |
| 5          | 8401-016 | Compressor Contactor                 |         |         |         | X       |         |         | X       |         |         |
| 5          | 5401-007 | Compressor Contactor                 | Χ_      |         |         |         |         |         |         |         |         |
| 6          | 8552-005 | Outdoor Motor Capacitor 10 MFD-370V  |         | Х       |         |         | Х       |         |         | X       |         |
| 6          | 8552-026 | Outdoor Motor Capacitor 15 MFD-370V  |         |         | X       |         |         | Х       |         |         | X       |
| 6          | 8552-058 | Compressor Capacitor 80/10 MFD-370V  |         |         |         |         |         |         | X       |         |         |
| 6          | 8552-059 | Compressor Capacitor 60/10 MFD-370V  |         |         |         | X       |         |         |         |         |         |
| 6          | 8552-055 | Compressor Capacitor 40/10 MFD-370V  | Х       |         |         |         |         |         |         |         |         |
| 7          | 135-130  | Wire Shield                          | X       | Х       | X       | X       | Х       | X       | X       | X       | Х       |
| 8          | 8611-006 | Ground Terminal                      | X       | X       | Х       | X       | Х       | X       | X       | X       | Х       |
| 9          | 3000-978 | 6 Pin Connector                      | X       | Х       | Х       | X       | Х       | Х       | X       | Х       | Х       |
| 10         | 8201-034 | Lockout Relay                        | X       | Х       | Х       | Х       | Х       | Х       | -       |         |         |
| 11         | 8201-071 | Control Relay #1                     | X       | Х       | Х       | X       | Х       | X       | X       | X       | X       |
| 12         | 8201-050 | Compressor TDR 5 Min. Delay on Break | X       | X       | Х       | X       | X       | X       | X       | X       | X       |
| 13         | 8201-062 | Control Relay #2                     | X       | X       | X       | X       | Х       | Х       | X       | Х       | X       |
| 14         | 117X139  | Low Voltage Box                      | X       | X       | X       | X       | Х       | Х       | X       | Х       | Х       |
| 15         | 117X143  | Control Panel                        | X       | Х       | Х       | X       | Х       | Х       | X       | Х       | X       |
| 16         | 8607-017 | Terminal Block (Optional)            | X       | Х       | Х       | Х       | Х       | Х       | X       | X       | X       |
| 17         | 8201-089 | Time Delay Relay 10 Sec. Delay Off   | X       | Х       | X       | X       | Х       | X       | X       | X       | X       |
| NS         | 8615-040 | Circuit Breaker 50 A 2 Pole ②        | X       |         |         | Х       |         |         |         | t       |         |
| NS         | 8615-042 | Circuit Breaker 35 A 3 Pole 2        |         | Х       |         |         | Х       |         |         |         |         |
| NS         | 8615-053 | Pull Disconnect ②                    |         |         | Х       |         |         | Х       |         |         | Х       |
| NS         | 8615-041 | Circuit Breaker 60A 2 Pole @         |         |         |         |         |         |         | X       |         |         |
| NS         | 8615-044 | Circuit Breaker 45A 3 Pole @         |         |         |         |         |         |         |         | X       | _       |
| NS         | 4095-118 | Wiring Diagram                       | X       |         |         |         |         |         |         |         |         |
| NS         | 4095-121 | Wiring Diagram                       |         |         |         | X       |         |         | X       | t       |         |
| NS         | 4095-220 | Wiring Diagram                       |         |         |         |         | X       |         |         | X       |         |
| NS         | 4095-221 | Wiring Diagram                       | ·       | Х       |         |         |         |         |         |         | _       |
| NS         | 4095-315 | Wiring Diagram                       |         |         | X       |         |         |         |         |         |         |
| NS         | 4095-316 | Wiring Diagram                       |         |         |         |         |         | X       |         |         | X       |

**CONTROL PANEL** 

...

...

Circuit breakers listed are for units without electric heat. "0Z" models. Hot gas bypass models not available without electric heat. See Heater Replacement Parts Manual for units with electric heat.