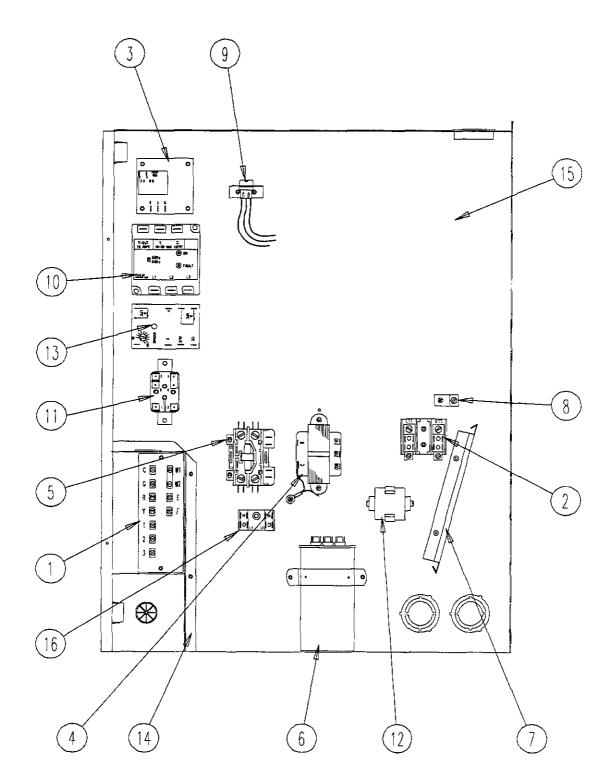

**CONTROL PANEL** 

① Optional on these models.

Circuit breakers listed are for units without electric heat."0Z" models. Hot gas bypass models not available without electric heat. See Heater Replacement Parts Manual for units with electric heat.

NS Not shown

|            |          |                                | WA491-A | WA491-B  | WA491-C  | WA602-A | WA602-B | WA602-C | WA602-E | WA602-F |
|------------|----------|--------------------------------|---------|----------|----------|---------|---------|---------|---------|---------|
| Drawing    |          |                                | A2      | ٨A       | Ϋ́Υ      | λĀ      | VAC     | Υ¥6     | VAE     | A6      |
| <u>No.</u> | Part No. | Description                    | -       | <u> </u> | <u> </u> |         |         | >       |         |         |
| 2          | 8607-013 | Terminal Block 2 Pole          | X       |          |          | X       |         |         |         | 2       |
| 2          | 8607-014 | Terminal Block 3 Pole          |         | X        | Х        |         | X       | Х       | X       |         |
| 2          | 8607-015 | Phenolic Insulator             |         | <u> </u> | Х        | L       |         | Х       |         |         |
| 3          | 8201-056 | Blower Control                 | X       | X        |          | Х       | X       |         | Х       | X       |
| 3          | 8201-032 | Blower Relay                   |         |          | <u> </u> |         | L       | L X     |         |         |
| 4          | 8407-034 | Transformer                    | X       | X        |          | X       | X       | 1       | X       | X       |
| 4          | 8407-042 | Transformer                    |         |          | X        |         |         | Х       |         |         |
| 5          | 8401-002 | Compressor Contactor           |         | X        | Х        |         | Х       | Х       | X       | Х       |
| 5          | 8401-007 | Compressor Contactor           |         |          |          |         |         |         |         | 1       |
| 5          | 8401-025 | Compressor Contactor           | X       |          |          | X       |         |         |         |         |
| 6          | 8552-005 | Outdoor Motor Capacitor        |         | X        |          |         | X       |         | X       | X       |
| 6          | 8552-026 | Outdoor Motor Capacitor        |         |          | Х        |         |         | X       |         |         |
| 6          | 8552-059 | Compressor Capacitor           | X       |          |          |         |         |         |         |         |
| 6          | 8552-058 | Compressor Capacitor           |         |          |          | X       | }       |         |         |         |
| 7          | 135-130  | Wire Shield                    | Х       | X        | X        | Х       | Х       | Х       | Х       | Х       |
| 8          | 8611-006 | Ground Terminal                | X       | X        | X        | Х       | Х       | X       | X       | X       |
| 9          | 3000-978 | 6 Pin Connector                | X       | X        | Х        | Х       | Х       | Х       | X       | X       |
| 10         | 8201-085 | Phase Monitor                  |         | X        | X        |         | X       | X       | Х       | X       |
| 11         | 8201-062 | Alarm Relay (Optional)         | X       | Х        | Х        | Х       | X       | X       | Х       | X       |
| 12         | 8551-005 | Start Device (PTCR) (Optional) | X       |          |          | Х       |         |         |         |         |
| 13         | 8201-088 | Compressor Control Module      | X       | Х        | X        | Х       | X       | Х       | X       | X       |
| 14         | 117X139  | Low Voltage Box                | X       | X        | X        | X       | X       | X       | X       | X       |
| 15         | 117X143  | Control Panel                  | X       | X        | Х        | Х       | X       | Х       | X       | X       |
| 16         | 8607-017 | Terminal Block (Optional)      | X       | X        | Х        | Х       | X       | Х       | X       | X       |
| NS         | 8615-040 | Circuit Breaker 50 A 2 Pole @  | X       |          |          |         |         |         |         |         |
| ) NS       | 8615-043 | Circuit Breaker 40 A 3 Pole @  |         | X        |          |         |         |         |         |         |
| NS         | 8615-053 | Pull Disconnect @              | ł       |          | x        |         |         | x       |         | X       |
| NS         | 8615-041 | Circuit Breaker 60 A 2 Pole Ø  |         |          |          | х       |         |         |         |         |
| l NS       | 8615-044 | Circuit Breaker 45 A 3 Pole @  |         |          |          | ~       | x       |         | x       |         |
| NS NS      | 4095-128 | Wiring Diagram                 | X       |          |          | X       |         |         |         |         |
| NS         | 4095-227 | Wiring Diagram                 |         | x        |          |         | х       |         |         |         |
| NS         | 4095-227 | Wiring Diagram                 |         | ^        |          |         |         |         | x       |         |
| NS         | 4095-318 | Wiring Diagram                 |         |          | х        |         |         | x       | ^       |         |
| NS         |          |                                |         |          | ^        |         |         | ^       |         |         |
| _ NO       | 4095-623 | Wiring Diagram                 |         |          |          |         |         |         |         | X       |

Circuit breakers listed are for units without electric heat. "0Z" models. Hot gas bypass models not available without electric heat. See Heater Replacement Parts Manual for units with electric heat.

NS Not shown