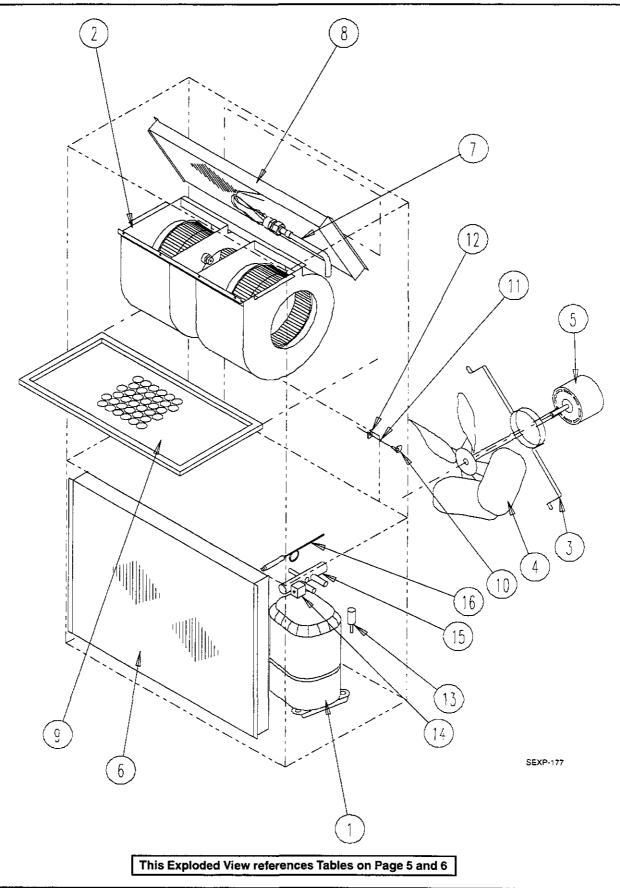

#### **FUNCTIONAL COMPONENTS**

|         |           |                               |         |         |          |          | ш        |         |         |         |         |          |          |           |            |
|---------|-----------|-------------------------------|---------|---------|----------|----------|----------|---------|---------|---------|---------|----------|----------|-----------|------------|
|         |           |                               | Ą       | ņ       | ပု       | ج.       | WA421-B, | ပု      | ų       | WA422DA | WA422DB | WA422DC  | Ą        | ņ         | ပု         |
|         |           |                               | NA381-A | WA381-B | WA381-C  | WA421-A  | ភ្ល      | WA421-C | WA421-F | 22      | 221     | 22       | WA491-A  | WA491-B   | WA491-C    |
| Drawing | g         |                               | A3      | Ε¥      | Å3       | Ł        | A4       | A4      | Ā       | A4      | A4      | A4       | A4       | <b>A4</b> | <b>A</b> 4 |
| No.     | Part No.  | Description                   | 3       | 3       | 3        | 3        | 3        | 3       | 3       | ≥       | S       | 3        | 3        | 3         | S          |
| 1       | 8000-126  | Compressor                    | T       |         |          | X        |          |         |         | X       | ŀ       |          | -        |           | $\square$  |
| 1       | 8000-127  | Compressor                    |         |         |          |          | X        |         |         |         | X       |          | ĺ        |           |            |
| 1       | 8000-128  | Compressor                    | ļ       | Į       | [        | l        | [        | X       | [ X ]   | ļ       |         | X I      | Į        | ( !       | ļ          |
| 1       | 8000-251  | Compressor                    | X       |         |          | 1        |          |         |         |         | 1       |          | 1        |           |            |
| 1       | 8000-163  | Compressor                    | Ì       | X       | i i      |          |          |         | 1       | ĺ       |         |          |          |           |            |
| 1       | 8000-164  | Compressor                    |         |         | X        |          |          | i i     |         |         |         |          |          |           |            |
| 1 1     | 8000-218  | Compressor                    |         | }       | 1        | 1        |          | 1       | · ۱     | ĺ       | 1       |          | X        | 1         |            |
| 1       | 8000-219  | Compressor                    |         |         |          |          |          |         |         |         |         |          |          | X         |            |
| 1 1     | 8000-220  | Compressor                    |         |         |          |          |          |         |         |         |         |          | ļ        |           | x          |
| 2       | \$900-183 | Blower Assembly               |         |         | [        | X        | X        | t       | X       | X       | X       |          | [        |           | $\square$  |
| 2       | S900-184  | Blower Assembly               |         |         | 1        |          | 1        | X       | 1       |         |         | X        | i i      |           |            |
| 2       | S900-242  | Blower Assembly               | X       | X       |          |          |          |         |         |         |         |          | X        | ( x       |            |
| 2       | S900-243  | Blower Assembly               |         |         | X        |          |          |         |         |         |         |          | ł        |           | X          |
| 3       | 8200-004  | Fan Motor Mount               | TX      | X       | X        | X        | X        | X       | X       | X       | X       | X        | X        | X         | X          |
| 4       | 5151-027  | Fan Blade                     | X       | X       | X        | X        | X        | Х       | X       | X       | X       | X        | X        | X         | X          |
| 5       | 8105-030  | Condenser Motor               | 1       |         | X        |          |          | X       |         |         |         | X        |          |           | X          |
| 5       | 8105-039  | Condenser Motor               | X       | X       | ļ        | X        | X        | ļ       | X       | X       | X       |          | X        | X         |            |
| 6       | 5051-078  | Condenser Coil                | TX      | X       | X        | X        | X        | X       | X       | X       | X       | X        |          |           |            |
| 6       | 5051-074  | Condenser Coil                |         |         |          |          |          |         |         |         |         |          | X        | x         | X          |
| 7       | 5651-078  | Expansion Valve               |         |         |          |          |          |         |         | X       | X       | X        |          |           |            |
| 7       | 800-0203  | Cooling Capillary Assembly    |         |         | 1        | X        | X        | X       | X       | 1       |         |          | 1        |           |            |
| 7       | 800-0313  | Distributor Assembly          | X       | X       | X        |          |          |         |         |         | Í       |          |          |           |            |
| 7       | 800-0314  | Distributor Assembly          |         |         | 1        |          |          |         |         |         |         |          | X        | X         | x          |
| 8       | 5060-070  | Evaporator Coil               | TX      | X       | X        | X        | X        | X       | X       |         |         |          |          | <u> </u>  |            |
| 8       | 917-0042  | Evaporator Coil               |         |         |          | [        |          |         |         | X       | X       | X        |          |           |            |
| 8       | 5060-082  | Evaporator Coil               |         |         |          |          |          |         |         |         |         | -        | X        | X         | X          |
| 9       | 7004-016  | Air Filter 1" Throw-Away      | X       | Х       | X        | X        | X        | Х       | X       | X       | X       | X        | X        | X         | Х          |
| 9       | 7003-030  | Air Filter 1" Washable        | 1 X     | X       | X        | X        | X        | X       | X       | X       | X       | X        | X        | X         | X          |
| 9       | 7004-027  | Air Filter 2" Pleated         | X       | X       | X        | X        | X        | X       | X       | X       | X       | X        | X        | X         | X          |
| 10      | 1171-022  | 1/4" Turn Fastener            | X       | Х       | X        | X        | X        | Х       | X       | X       | X       | X        | X        | X         | Х          |
| 11      | 1171-024  | 1/4" Turn Retainer            | X       | Х       | Х        | X        | Х        | X       | Х       | X       | X       | Х        | Х        | X         | Х          |
| 12      | 1171-023  | 1/4" Receptacle               | X       | Х       | X        | X        | X        | X       | Х       | X       | X       | X        | X        | X         | X          |
| 13      | 1804-0106 | High Pressure Switch (Flare)  | Tx      | X       | X        | 0        | 0        | 0       | 0       |         |         |          | X        | X         | X          |
| 14      | 5650-027  | Solenoid Coil                 |         |         |          |          |          | -       |         | X       | X       | X        |          |           |            |
| 15      | 5650-026  | Three-Way Valve               | 1       |         |          | <u> </u> |          |         |         | X       | X       | X        | <u> </u> |           |            |
| 16      | 800-0271  | Drain Back Capillary          | 1       |         | <u> </u> |          | ·        |         |         | X       | X       | X        |          |           |            |
| NS      | 1804-0107 | Low Pressure Switch (Flare) ① | X       | Х       | X        | X        | Х        | Х       | Х       |         |         | <u> </u> | X        | x         | Х          |
| NS      | CMA-6     | Low Ambient Control (Flare) ① | X       | X       | Х        | X        | Х        | Х       | Х       |         |         |          | X        | X         | X          |

NS - Not Shown

O-Optional on these models

This Table references Exploded View on Page 4

#### **FUNCTIONAL COMPONENTS**

| Duur        |           |                                   | WA482-A | WA482-B,E | WA482-C | WA482-F | WA483DA | WA483DB | WA483DC | WA602-A | WA602-B,E | WA602-C | WA602-F | WA603DA | WA603DB | WA603DC |
|-------------|-----------|-----------------------------------|---------|-----------|---------|---------|---------|---------|---------|---------|-----------|---------|---------|---------|---------|---------|
| Dwg.<br>No. | Part No.  | Description                       | Š       | Ň         | Š       | Š       | Š       | Š       | Š       | Ň       | Ň         | Ň       | Š       | Š       | Ň       | Š       |
| 1           | 8000-153  | Compressor                        |         | <u> </u>  | ī —     |         |         |         |         | X       |           |         | Γ       | X       |         |         |
| 1           | 8000-154  | Compressor                        |         |           |         |         |         |         |         | ļ       | X         |         |         |         | X       |         |
| 1           | 8000-155  | Compressor                        |         |           | ŀ       |         |         |         |         |         |           | X       | X       |         |         | x       |
| 1           | 8000-149  | Compressor                        | X       |           |         |         | Х       |         |         |         |           |         |         |         |         |         |
| 1           | 8000-156  | Compressor                        |         | X         |         |         |         | х       |         |         |           |         |         |         |         |         |
| 1           | 8000-157  | Compressor                        |         |           | X       | X       |         |         | х       |         |           |         |         |         |         |         |
| 2           | S900-183  | Blower Assembly                   | Х       | Х         |         | X       | Х       | Х       |         |         |           |         |         |         |         |         |
| 2           | S900-184  | Blower Assembly                   |         |           | X       |         |         |         | х       |         |           |         |         |         |         |         |
| 2           | S900-185  | Blower Assembly                   |         |           |         |         |         |         |         | X       | X         |         | X       | X       | X       |         |
| 2           | S900-186  | Blower Assembly                   |         |           |         |         |         |         |         |         |           | X       |         |         |         | X       |
| 3           | 8200-004  | Fan Motor Mount                   | Х       | Х         | X       | X       | X       | Х       | Х       | X       | X         | Х       | Х       | Х       | X       | X       |
| 4           | 5151-027  | Fan Blade                         | Х       | Х         | X       | Х       | X       | Х       | X       | Х       | Х         | Х       | Х       | X       | X       | X       |
| 5           | 8105-030  | Condenser Motor                   |         | _         | X       |         |         |         | Х       |         |           | Х       |         |         |         | Х       |
| 5           | 8105-039  | Condenser Motor                   | X       | X         |         | X       | X       | Х       |         | X       | X         | ) '     | X       | X       | ) X     | i 1     |
| 6           | 5051-074  | Condenser Coil                    | Х       | Х         | X       | Х       | Х       | Х       | Х       | Х       | Х         | Х       | X       | Х       | X       | X       |
| 7           | 5651-078  | Expansion Valve                   |         |           |         |         | Х       | Х       | Х       | Ĩ       |           |         |         |         |         |         |
| 7           | 5651-079  | Expansion Valve                   |         |           |         |         |         |         |         |         |           |         |         | X       | X       | X       |
| 7           | 800-0204  | Cooling Capillary Assembly        | X       | Х         | X       | Х       |         |         |         |         |           |         |         |         |         |         |
| 7           | 800-0209  | Cool. Cap. Assy.(S/N before M95)  |         |           |         |         |         |         |         | Х       | Х         | X       | X       |         |         |         |
| 7           | 800-0232  | Cool. Cap. Assy.(S/N starting M95 |         |           |         |         |         |         |         | Х       | Х         | X       | Х       |         |         |         |
| 8           | 5060-070  | Evaporator Coil                   | X       | Х         | X       | Х       |         |         |         |         |           |         |         |         |         |         |
| 8           | 5060-071  | Evap. Coil (S/N before M95)       |         |           |         |         | 1       |         |         | X       | X         | Х       | Х       |         |         |         |
| 8           | 5060-082  | Evap. Coil (S/N starting M95)     |         |           |         |         |         |         |         | X       | X         | X       | X       |         |         |         |
| 8           | 917-0042  | Evaporator Coil                   |         |           |         |         | Х       | Х       | Х       |         |           |         |         |         |         |         |
| 8           | 917-0044  | Evaporator Coil                   |         |           |         |         |         |         |         |         |           |         |         | X       | X       | Х       |
| 9           | 7004-016  | Air Filter 1" Throw-Away          | Х       | Х         | X       | Х       | Х       | Х       | Х       | Х       | Х         | X       | Х       | Х       | X       | Х       |
| 9           | 7003-030  | Air Filter 1" Washable            | X       | Х         | X       | Х       | Х       | Х       | Х       | Х       | X         | Х       | Х       | X       | X       | X       |
| 9           | 7004-027  | Air Filter 2" Pleated             | X       | Х         | X       | X       | Х       | Х       | Х       | Х       | Х         | Х       | Х       | Х       | X       | Х       |
| 10          | 1171-022  | 1/4" Turn Fastener                | Х       | Х         | X       | Х       | Х       | X       | Х       | Х       | X         | Х       | Х       | Х       | Х       | Х       |
| 11          | 1171-024  | 1/4" Turn Retainer                | Х       | Х         | Х       | Х       | Х       | Х       | Х       | Х       | X         | Х       | Х       | Х       | Х       | Х       |
| 13          | 1804-0106 | High Pressure Switch (Flare) ①    | Х       | Х         | Х       | Х       | Х       | Х       | Х       | Х       | Х         | Х       | Х       | Х       | Х       | Х       |
| 14          | 5650-027  | Solenoid Coil                     |         |           |         |         | X       | Х       | Х       |         |           |         |         | Х       | Х       | X       |
| 15          | 5650-026  | Three-Way Valve                   |         |           |         |         | X       | Х       | Х       |         |           |         |         | Х       | Х       | Х       |
| 16          | 800-0272  | Drain Back Capillary              |         |           |         |         | X       | Х       | X       |         |           |         |         | Х       | Х       | X       |
| NS          | CMA-6     | Low Ambient Control (Flare)       | Θ       | X         | Х       | Х       | X       |         |         |         | Х         | Х       | Х       | Х       |         |         |
| NS          | 1804-0107 | Low Pressure Switch (Flare) ①     | Х       | Х         | Х       | Х       |         |         |         | Х       | Х         | Х       | X       |         |         |         |

NS - Not Shown

①- Optional on these models

This Table references Exploded View on Page 4

SEXP-325

This drawing is referenced in Tables on Pages 8 and 9

|         |          |                                | WA381-A | WA381-B | WA381-C  | WA421-A | WA421-B | WA421-C | WA421-E | WA421-F | WA482-A | WA482-B | WA482-C | WA482-E  | WA482-F |
|---------|----------|--------------------------------|---------|---------|----------|---------|---------|---------|---------|---------|---------|---------|---------|----------|---------|
| Drawing |          |                                | A3      | A3      | A3       | A4      | ¥.      | A4       | A4      |
| No.     | Part No. | Description                    | -       |         |          |         |         |         |         |         |         |         |         | -        | 3       |
| 1       | 8607-020 | Low Voltage Terminal Strip     | X       | X       | X        | X       | Х       | Х       | Х       | Х       | X       | X       | X       | Х        |         |
| 2       | 8607-013 | Terminal Block 2 Pole          | X       |         |          | 1       |         |         |         | 2       | X       |         | ł       |          | 2       |
| 2       | 8607-014 | Terminal Block 3 Pole          |         | X       | X        |         | X       | X       | Х       |         |         | X       | X       | X        |         |
| 2       | 8607-015 | Phenolic Insulator             |         |         | X        |         |         | Х       |         | I       |         |         | X       |          |         |
| 3       | 8201-056 | Blower Control                 | X       | X       | [        | X       | X       | ļ       | Х       | X       | X       | X       | ļ       | X        | X       |
| 3       | 8201-032 | Blower Relay                   |         |         | X        |         |         | X       |         |         |         |         | X       |          |         |
| 4       | 8407-034 | Transformer                    | X       | X       |          | X       | X       |         | Х       | Х       | X       | X       |         | X        | X       |
| 4       | 8407-042 | Transformer                    |         |         | X        |         |         | Х       |         |         |         |         | X       |          |         |
| 5       | 8401-002 | Compressor Contactor           |         | X       | X        |         | Х       | Х       | Х       | Х       |         | X       | X       | X        | X       |
| 5       | 8401-007 | Compressor Contactor           |         |         |          | X       |         | ł       |         |         |         | l       |         |          |         |
| 5       | 8401-025 | Compressor Contactor           | X       |         |          |         |         |         |         |         | X       |         |         |          |         |
| 6       | 8552-005 | Outdoor Motor Capacitor        |         | X       |          |         | X       |         | Х       | Х       |         | X       |         | Х        | X       |
| 6       | 8552-026 | Outdoor Motor Capacitor        |         |         | X        |         |         | Х       |         |         |         |         | X       |          |         |
| 6       | 8552-055 | Compressor Capacitor           | X       | l       |          | [ X ]   |         | Į       |         | l       |         | l       |         |          | 1       |
| 6       | 8552-059 | Compressor Capacitor           |         |         |          |         |         |         |         |         | Х       |         |         |          |         |
| 7       | 135-130  | Wire Shield                    | X       | X       | X        | X       | X       | Х       | Х       | Х       | Х       | Х       | X       | X        | X       |
| 8       | 8611-006 | Ground Terminal                | X       | X       | X        | X       | X       | Х       | X       | Х       | X       | X       | Х       | Х        | X       |
| 9       | 3000-978 | 6 Pin Connector                | X       | X       | X        | X       | X       | X       | Х       | X       | Х       | X       | X       | X        | X       |
| 10      | 8201-085 | Phase Monitor                  |         | X       | X        |         | X       | Х       | X       | X       |         | X       | Х       | X        | X       |
| 11      | 8201-062 | Alarm Relay (Optional)         | X       | Х       | X        | X       | Х       | Х       | Х       | X       | X       | X       | X       | X        | Х       |
| 12      | 8551-005 | Start Device (PTCR) (Optional) | X       |         | <u>i</u> | X       |         |         |         |         | X       |         |         |          |         |
| 13      | 8201-088 | Compressor Control Module      | X       | X       | X        | 0       | 0       | 1       | 0       | 1       | Х       | X       | Х       | X        | X       |
| 14      | 117X139  | Low Voltage Box                | X       | X       | X        | X       | X       | Х       | X       | X       | X       | X       | X       | X        | X       |
| 15      | 117X143  | Control Panel                  | X       | X       | X        | X       | X       | X       | Х       | Х       | X       | Х       | Х       | X        | X       |
| 16      | 8607-017 | Terminal Block (Optional)      | X       | X       | X        | X       | Х       | X       | Х       | Х       | X       | X       | Х       | X        | X       |
| NS      | 8615-038 | Circuit Breaker 35 A 2 Pole 2  | X       |         |          |         |         |         |         |         | 1       |         |         |          |         |
| NS      | 8615-040 | Circuit Breaker 50 A 2 Pole Ø  |         |         |          | X       |         | ļ       |         |         | X       |         |         |          |         |
| NS      | 8615-042 | Circuit Breaker 35 A 3 Pole Ø  |         |         |          |         | X       |         | Х       |         |         | X       |         | X        |         |
| NS      | 8615-052 | Circuit Breaker 30 A 3 Pole Ø  |         | X       |          |         |         |         |         |         |         |         |         |          |         |
| NS      | 8615-053 | Pull Disconnect @              |         |         | X        |         |         | X       |         | X       |         |         | X       |          | X       |
| NS      | 4095-130 | Wiring Diagram                 | 1       | 1       |          | Tx      |         |         |         |         |         |         |         | <u> </u> |         |
| NS      | 4095-128 | Wiring Diagram                 | X       |         |          |         |         |         |         |         | X       | [       |         |          |         |
| NS      | 4095-228 | Wiring Diagram                 | 1       | {       | 1        |         | X       | 1       |         | ł       | }       | 1       | 1       |          |         |
| NS      | 4095-227 | Wiring Diagram                 |         | X       |          |         |         |         |         | ł       | ł       | X       |         |          |         |
| NS      | 4095-229 | Wiring Diagram                 |         |         | 1        |         |         | 1       |         |         |         |         |         | X        |         |
| NS      | 4095-230 | Wiring Diagram                 | 1       | 1       |          |         |         |         | x       |         |         | 1       |         |          |         |
| NS      | 4095-319 | Wiring Diagram                 | 1       | [       |          |         |         | x       |         |         |         | ľ       | ł       |          |         |
| NS      | 4095-318 | Wiring Diagram                 | 1       |         | X        | l       | [       |         |         |         |         | ŀ       | X       |          |         |
| NS      | 4095-623 | Wiring Diagram                 |         |         |          |         | 1       |         |         |         |         |         |         |          | X       |
| NS      | 4095-622 | Wiring Diagram                 |         |         |          |         |         |         |         | x       |         | l       |         |          |         |

NS Not shown

SEXP-178

| Drawing<br>No. | Part No. | Description            | 900-183 | 900-184 | 900-185 | 900-186 |
|----------------|----------|------------------------|---------|---------|---------|---------|
| <u></u>        | 5152-011 | 10 Inch Wheel (CW)     |         |         | T X     |         |
|                | 5152-057 | 9 Inch Wheel (CW)      | ×       | x       |         |         |
| 2              | 5152-012 | 10 Inch Wheel (CCW)    |         |         | X       | X       |
| 2              | 5152-058 | 9 Inch Wheel (CCW)     | X       | X       |         |         |
| 3              | 8106-030 | Blower Motor (230/208) | X       | 1       | X       |         |
| 3              | 8106-025 | Blower Motor (460)     |         | X       |         | X       |
| 4              | 8552-005 | Capacitor              | X       | X       | X       | X       |
| 5              | 8200-040 | Motor Mount            | X       | X       | X       | X       |
| 6              | 5451-011 | Grommets               | 6       | 6       | 6       | 6       |
| 7              | 105-880  | Back Brace             | X       | X       | X       | Х       |
| 8              | 105-881  | Side Angle             | 4       | 4       | 4       | 4       |
| 9              | 103-389  | Front Brace            | X       | X       | X       | X       |
| 10             | 151-101  | Housing                | 2       | 2       | 2       | 2       |
| 11             | 144-166  | Diffuser               | 2       | 2       | 2       | 2       |