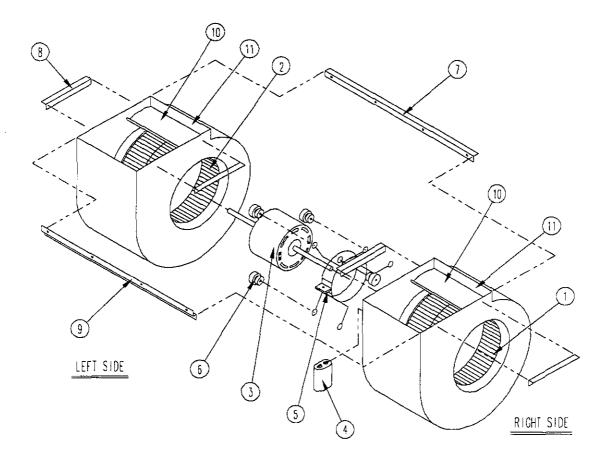

NS Not shown

SEXP-178

| Drawing<br>No. | Part No. | Description            | 900-183 | 900-184 | 900-185 | 900-186 |
|----------------|----------|------------------------|---------|---------|---------|---------|
| <u></u>        | 5152-011 | 10 Inch Wheel (CW)     |         |         | T X     |         |
|                | 5152-057 | 9 Inch Wheel (CW)      | ×       | x       |         |         |
| 2              | 5152-012 | 10 Inch Wheel (CCW)    |         |         | X       | X       |
| 2              | 5152-058 | 9 Inch Wheel (CCW)     | X       | X       |         |         |
| 3              | 8106-030 | Blower Motor (230/208) | X       | 1       | X       |         |
| 3              | 8106-025 | Blower Motor (460)     |         | X       |         | X       |
| 4              | 8552-005 | Capacitor              | X       | X       | X       | X       |
| 5              | 8200-040 | Motor Mount            | X       | X       | X       | X       |
| 6              | 5451-011 | Grommets               | 6       | 6       | 6       | 6       |
| 7              | 105-880  | Back Brace             | X       | X       | X       | Х       |
| 8              | 105-881  | Side Angle             | 4       | 4       | 4       | 4       |
| 9              | 103-389  | Front Brace            | X       | X       | X       | X       |
| 10             | 151-101  | Housing                | 2       | 2       | 2       | 2       |
| 11             | 144-166  | Diffuser               | 2       | 2       | 2       | 2       |