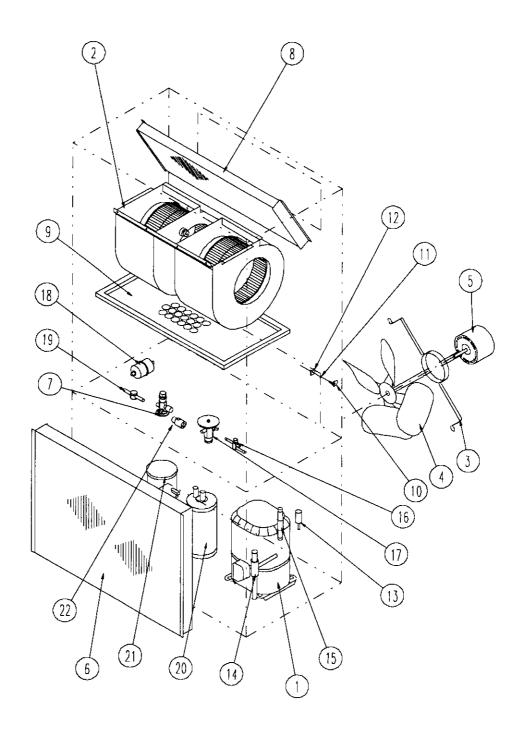

Page: 2 Manual: 2110-417

Page: 3 Manual: 2110-417

| Dwg.<br>No. | Part No.                | Description                    | WA482HA | WA482HB | WA482HC | WA482HF | WA602HA | WA602HB | WA602HC | WA602HF |     |
|-------------|-------------------------|--------------------------------|---------|---------|---------|---------|---------|---------|---------|---------|-----|
| 1           | 8000-153                | Compressor                     |         |         |         |         | •       |         |         |         |     |
| 1           | 8000-154                | Compressor                     |         |         |         |         |         | •       |         |         |     |
| 1           | 8000-155                | Compressor                     |         |         |         |         |         |         | •       | •       |     |
| 1           | 8000-149                | Compressor                     | •       |         |         |         |         |         |         |         |     |
| 1           | 8000-156                | Compressor                     |         | •       |         |         |         |         |         |         |     |
| 1           | 8000-157                | Compressor                     |         |         | •       | •       |         |         |         |         |     |
| 2           | S900-183                | Blower Assembly                | •       | •       |         | •       |         |         |         |         |     |
| 2           | S900-184                | Blower Assembly                |         |         | •       |         |         |         |         |         |     |
| 2           | S900-185                | Blower Assembly                |         |         |         |         | •       | •       |         | •       |     |
| 2           | S900-186                | Blower Assembly                |         |         |         |         |         |         | •       |         |     |
| 3           | 8200-004                | Fan Motor Mount                | •       | •       | •       | •       | •       | •       | •       | •       |     |
| 4           | 5151-027                | Fan Blade                      | •       | •       | •       | •       | •       | •       | •       | •       |     |
| 5           | 8105-030                | Condenser Motor                |         |         | •       |         |         |         | •       |         |     |
| 5           | 8105-039                | Condenser Motor                | •       | •       |         | •       | •       | •       |         | •       |     |
| 6           | 5051-074                | Condenser Coil                 | •       | •       | •       | •       | •       | •       | •       | •       |     |
| 7           | _5651-100 -             | Expansion Valve 💪) 🛴 🔭 💮 💛 💪   | •       | •       | •       | •       | •       | •       | •       | •       | - 6 |
| 8           | 5060-070                | Evaporator Coil                | •       | •       | •       | •       |         |         |         |         |     |
| 8           | 5060-071                | Evaporator Coil                |         |         |         |         | •       | •       | •       | •       |     |
| 9           | 7004-016                | Air Filter 1" Throw-Away       | •       | •       | •       | •       | •       | •       | •       | •       |     |
| 9           | 7003-030                | Air Filter 1" Washable ①       | •       | •       | •       | •       | •       | •       | •       | •       |     |
| 9           | 7004-027                | Air Filter 2" Pleated ①        | •       | •       | •       | •       | •       | •       | •       | •       |     |
| 10          | 1171-022                | 1/4" Tum Fastener              | •       | •       | •       | •       | •       | •       | •       | •       |     |
| 11          | 1171-024                | 1/4* Tum Retainer              | •       | •       | •       | •       | •       | •       | •       | •       |     |
| 12          | 1171-023                | 1/4" Receptacle                | •       | •       | •       | •       | •       | •       | •       | •       |     |
| 13          | 8406-055                | High Pressure Switch (Solder)  | •       | •       | •       | •       | •       | •       | •       | •       |     |
| 14          | 5651-015                | Head Pressure Control Valve    | •       | •       | •       | •       | •       | •       | •       | •       |     |
| 15          | 5651-016                | Pressure Differential Valve    | . •     | •       | •       | •       | •       | •       | •       | •       |     |
| 16          | 5651-051                | Shut-Off Valve                 | •       | •       | •       | •       | •       | •       | •       | •       |     |
| 17          | 5651-096                | Hot Gas Bypass Vaive           | •       | •       | •       | •       | •       | •       | •       | •       |     |
| 18          | 5201-002                | Filter Dryer                   | •       | •       | •       | •       | •       | •       | •       | •       |     |
| 19          | 5201-014                | Sight Glass                    | •       | •       | •       | •       | •       | •       | •       | •       |     |
| 20          | 5202-018                | Accumulator                    | •       | •       | •       | •       | •       | •       | •       | •       |     |
| 21          | 5203-006                | Receiver                       | •       | •       | •       | •       | •       | •       | •       | •       |     |
| 22          | -2 <b>5651-101</b> 602. | 20 9 Spistributor 4/2 15 169   | •       | •       | •       | •       | •       | •       | •       | •       |     |
| NS          | 8406-061                | Low Pressure Switch (Solder) ① | •       | •       | •       | •       | •       | •       | •       | •       |     |
| NS          | 1804-0106               | High Pressure Switch (Flare) Û | •       | •       | •       | •       | •       | •       | •       | •       |     |
| NS          | 1804-0107               | Low Pressure Switch (Flare) ①  | •       | •       | •       | •       | •       | •       | •       | •       |     |
|             |                         |                                |         |         |         |         |         |         |         |         |     |

NS - Not Shown

①- Optional on these models

Page: 4 Manual: 2110-417 2-4

SEXP-180

Page: 5 Manual: 2110-417