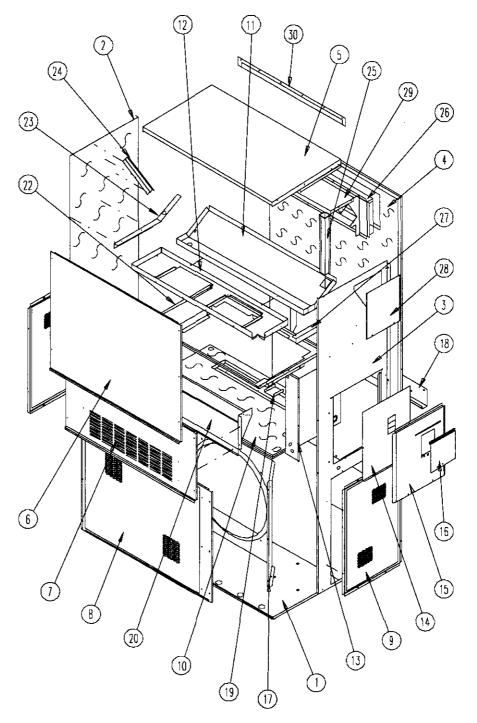

SEXP-175

Page: 1 Manual: 2110-417

| וםrawing<br>No. | Part No.                              | Description                                     | WA482HA, B | WA482HC, F | WA602HA, B | WA602HC, F |
|-----------------|---------------------------------------|-------------------------------------------------|------------|------------|------------|------------|
| 1               | S127X214                              | Lower Base                                      | ٠          | •          | ٠          | •          |
| 2               | S500-262-* ①                          | Left Side                                       | •          | •          | •          | •          |
| 3               | S500-261-* ①                          | Right Side                                      | •          | ٠          | ٠          | •          |
| 4               | S508-098                              | Back                                            | •          | •          | •          | •          |
| 5               | S506-142-* ①                          | Тор                                             | •          | ٠          | •          | •          |
| 6               | S514-077-* ①                          | Upper Front                                     | •          | •          | •          | •          |
| 7               | S552-224-* ①                          | Service Door                                    | •          | •          | •          | •          |
| 8               | 118-031-* ①                           | Condenser Grille                                | •          | •          | •          | •          |
| 9               | 118-032-*①                            | Side Grille                                     | 2          | 2          | 2          | 2          |
| 10              | S520X258                              | Condenser Partition                             | •          | •          | •          | •          |
| 11              | 123-083                               | Drain Pan                                       | •          | •          | •          | •          |
| 12              | 121X216                               | Blower Partition                                | •          | •          | ٠          | •          |
| 13              | Control Panel Assembly                | See Control Panel Assembly Drawing & Parts List | •          | •          | •          | •          |
| 14              | S133-114                              | Control Panel Cover (inner)                     | •          |            | •          |            |
| 14              | S133-115                              | Control Panel Cover (Inner)                     |            | •          |            | •          |
| 15              | S533-113-* ①                          | Control Panel Cover (Outer)                     | •          | •          | •          | •          |
| 16              | S153-218-*①                           | Dicsonnect Access Door                          | •          | ٠          | •          | •          |
| 17              | 125-024                               | Fan Shroud                                      | •          | •          | •          | •          |
| 18              | 113-140                               | Bottom Mounting Bracket                         | •          | •          | •          | •          |
| 19              | 137-209                               | Fill                                            | •          | •          | •          | •          |
| 20              | 960024 =                              | Fresh Air Damper Assembly                       | •          | •          | •          | •          |
| 22              | 131X099                               | Filter Tray                                     | •          | •          | •          | •          |
| 23              | 105X877                               | Left Side Support                               | •          | •          | •          | •          |
| 24              | 147-046-*①                            | Left Evaporator Support                         | •          | •          | •          | •          |
| 25              | 135-128                               | Raceway                                         | •          | •          | •          | •          |
| 26              | 111X034                               | Oulet Airframe Assembly                         | •          | •          | •          | •          |
| 27              | 105X878                               | Right Side Support                              | •          | •          | •          | •          |
| 28              | S143-042-*①                           | Right Side Cover Plate (Outer)                  | •          | •          | •          | •          |
| 29              | 135-219                               | Heat Shield                                     | •          | •          | •          | •          |
| 30              | 113-150-* ①                           | Top Rain Flashing                               | •          | •          | •          | •          |
|                 | · · · · · · · · · · · · · · · · · · · | · · · · · · · · · · · · · · · · · · ·           |            |            |            |            |

① NOTE: Exterior cabinet parts are manufactured with various paint color options. To insure that you receive the proper paint color, you must include the complete model and serial number of the unit for which cabinet parts are being ordered.