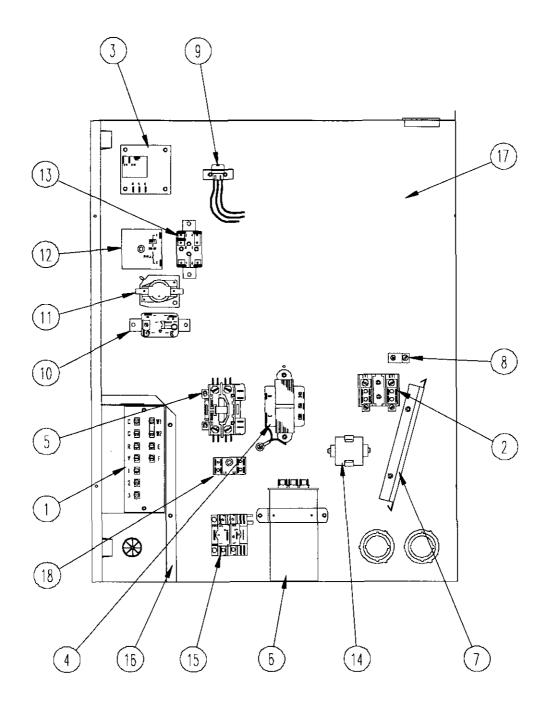

## **Control Panel**

|                |          |                                      | WA482HA | WA482HB | WA482HC | WA482HF | WAGOZHA | WA602HB | WA602HC | 22HF    |  |
|----------------|----------|--------------------------------------|---------|---------|---------|---------|---------|---------|---------|---------|--|
| Drawing<br>No. | Part No. | Description                          | WA48    | WA4     | WA4     | WA4     | WAG     | WAG     | WAG     | WAGOZHF |  |
| 1              | 8607-020 | Low Voltage Terminal Strip           | •       | •       | •       | •       | •       | •       | •       | •       |  |
| 2              | 8607-013 | Terminal Block 2 Pole                | •       |         |         | 2       | •       |         |         | 2       |  |
| 2              | 8607-014 | Terminal Block 3 Pole                |         | •       | •       |         |         | •       | •       |         |  |
| 2              | 8607-015 | Phelon Insulator                     |         |         | •       |         |         |         | •       |         |  |
| 3              | 8201-056 | Blower Control                       | •       | •       |         | •       | •       | •       |         | •       |  |
| 3              | 8201-032 | Blower Relay                         |         |         | •       |         |         |         | •       |         |  |
| 4              | 8407-034 | Transformer                          | •       | •       |         | •       | •       | •       |         | •       |  |
| 4              | 8407-042 | Transformer                          |         |         | •       |         |         |         | •       |         |  |
| 5              | 8401-002 | Compressor Contactor                 | •       | •       | •       | •       |         | •       | •       | •       |  |
| 5              | 8401-016 | Compressor Contactor                 | •       |         |         |         | •       |         |         |         |  |
| 6              | 8552-005 | Outdoor Motor Capacitor              |         | •       |         | •       |         | •       |         | •       |  |
| 6              | 8552-026 | Outdoor Motor Capacitor              |         |         | •       |         |         |         | •       |         |  |
| 6              | 8552-058 | Compressor Capacitor                 |         |         |         |         | •       |         |         |         |  |
| 6              | 8552-059 | Compressor Capacitor                 | •       |         |         |         |         |         |         |         |  |
| 7              | 135-130  | Wire Shield                          | •       | •       | •       | •       | •       | ٠       | •       | •       |  |
| 8              | 8611-006 | Ground Terminal                      | •       | •       | •       | •       | •       | •       | •       | •       |  |
| 9              | 3000-978 | 6 Pin Connector                      | •       | •       | •       | •       | •       | •       | •       | •       |  |
| 10             | 8201-034 | Lockout Relay (Optional)             | •       | •       | •       | •       | •       | •       | •       | •       |  |
| 11             | 8201-065 | Low Pressure Bypass (TDR) (Optional) | •       | •       | •       | •       | •       | •       | •       | •       |  |
| 11             | 8201-009 | Control Relay                        | •       | •       | •       | •       | •       | •       | •       | •       |  |
| 12             | 8201-050 | Compressor TDR (Optional)            | •       | •       | •       | •       | •       | •       | •       | •       |  |
| 12             | 8201-067 | Compressor TDR Adj (Optional)        | •       | •       | •       | •       | •       | •       | •       | •       |  |
| 13             | 8201-062 | Alarm Relay (Optional)               | •       | •       | •       | •       | •       | •       | •       | •       |  |
| 14             | 8605-012 | Crankcase Heater                     | •       | •       |         |         | •       | •       |         |         |  |
| 14             | 8605-013 | Crankcase Heater                     |         |         | •       | •       |         |         | •       | •       |  |
| 15             | 8201-032 | Outdoor Fan Relay (Optional)         |         |         | •       |         |         |         | •       |         |  |
| 16             | 117-139  | Low Voltage Box                      | •       | •       | •       | •       | •       | •       | •       | •       |  |
| 17             | 117-143  | Control Panel                        | •       | •       | •       | •       | •       | •       | •       | •       |  |
| 18             | 8607-017 | Terminal Block (Optional)            | •       | •       |         | •       | •       | •       |         | •       |  |
|                | 4095-120 | Wiring Diagram                       | •       |         |         |         | •       |         |         |         |  |
|                | 4095-219 | Wiring Diagram                       |         | •       |         |         |         | •       |         |         |  |
|                | 4095-313 | Wiring Diagram                       |         |         | •       |         |         |         | •       |         |  |
|                | 4095-616 | Wiring Diagram                       |         |         |         | •       |         |         |         | •       |  |
|                |          |                                      |         |         |         |         |         |         |         |         |  |