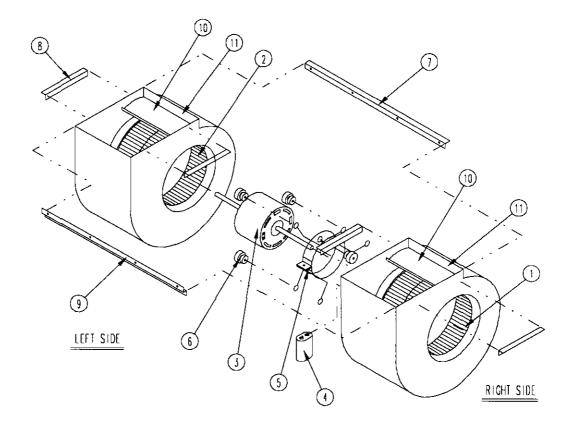

Page: 6 Manual: 2110-417

.

| Drawing |          |                        | 900-183  | 900-184  | 900-185  | 900-186   |  |
|---------|----------|------------------------|----------|----------|----------|-----------|--|
| No.     | Part No. | Description            | <u> </u> | <u>क</u> | <u> </u> | <u></u> ಹ |  |
| 1       | 5152-011 | 10 inch Wheel (CW)     |          |          | •        | •         |  |
| 1 _     | 5152-057 | 9 Inch Wheel (CW)      | •        | •        |          |           |  |
| 2       | 5152-012 | 10 Inch Wheel (CCW)    |          |          | •        | •         |  |
| 2       | 5152-058 | 9 Inch Wheel (CCW)     |          | •        |          |           |  |
| 3       | 8105-030 | Blower Motor (230/208) | •        |          | •        |           |  |
| 3       | 8105-025 | Blower Motor (460)     |          | •        |          | •         |  |
| 4       | 8552-005 | Capacitor              | •        | •        | •        | •         |  |
| 5       | 8200-040 | Motor Mount            | •        | •        | •        | •         |  |
| 6       | 5451-011 | Grommets               | 6        | 6        | 6        | 6         |  |
| 7       | 105-880  | Back Brace             | •        | •        | •        | •         |  |
| 8       | 105-881  | Side Angle             | 4        | 4        | 4        | 4         |  |
| 9       | 103-389  | Front Brace            | •        | •        | •        | •         |  |
| 10      | 151-101  | Housing                | 2        | 2        | 2        | 2         |  |
| 11      | 144-166  | Diffuser               | 2        | 2        | 2        | 2         |  |

Page: 7 Manual: 2110-417