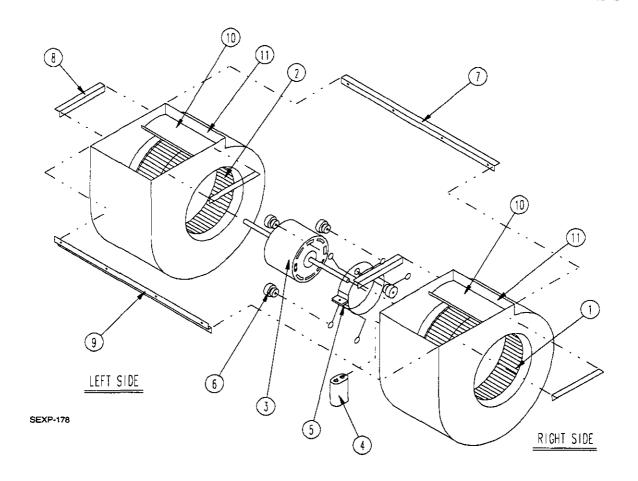

## **BLOWER ASSEMBLY**

| Drawing |          | •                      | 900-183 | 900-184 | 900-185 | 900-186 |
|---------|----------|------------------------|---------|---------|---------|---------|
| No.     | Part No. | Description            | 06      | 8       | 06      | 8       |
| 1       | 5152-011 | 10 Inch Wheel (CW)     |         |         | Х       | Χ       |
| 1       | 5152-057 | 9 Inch Wheel (CW)      | l x     | Х       |         |         |
| 2       | 5152-012 | 10 Inch Wheel (CCW)    |         |         | X       | X       |
| 2       | 5152-058 | 9 Inch Wheel (CCW)     | l x     | Х       |         |         |
| 3       | 8106-030 | Blower Motor (230/208) | X       |         | Х       |         |
| 3       | 8106-025 | Blower Motor (460)     |         | Х       |         | Х       |
| 4       | 8552-005 | Capacitor              | X       | X       | Х       | Х       |
| 5       | 8200-040 | Motor Mount            | X       | X       | Х       | X       |
| 6       | 5451-011 | Grommets               | 6       | 6       | 6       | 6       |
| 7       | 105-880  | Back Brace             | X       | Х       | Х       | X       |
| 8       | 105-881  | Side Angle             | 4       | 4       | 4       | 4       |
| 9       | 103-389  | Front Brace            | X       | Х       | X       | ×       |
| 10      | 151-101  | Housing                | 2       | 2       | 2       | 2       |
| 11      | 144-166  | Diffuser               | 2       | 2       | 2       | 2       |