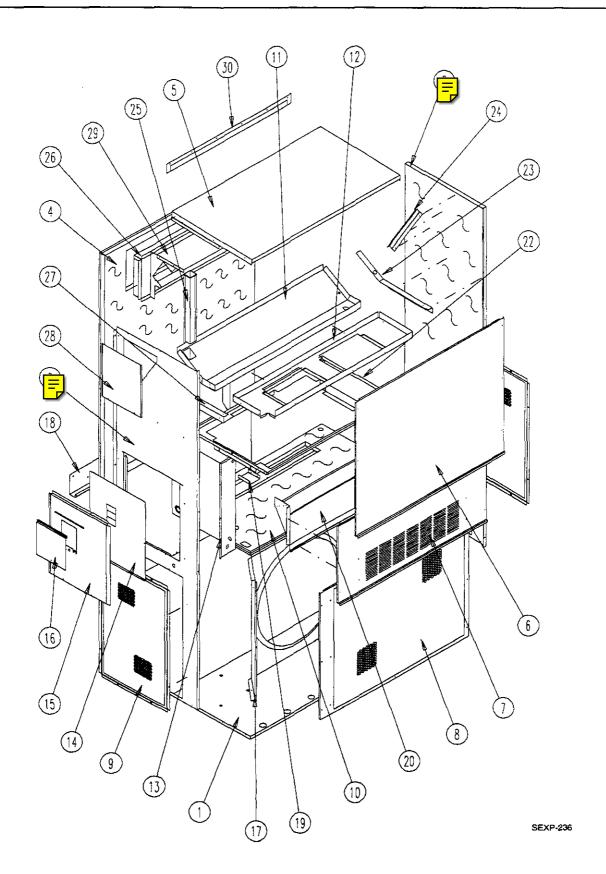

Since 1914...Moving ahead, just as planned.

Manual:

2110-419A Supersedes: 2110-419

File:

2150-004, Tab 16

Date:

04-08-99

| Drawing<br>No. | Part No             | Description                                     | WL421-A, B | WL421-C | WL482-A, B | WL482-C | WL602-A, B | WL602-C, F |
|----------------|---------------------|-------------------------------------------------|------------|---------|------------|---------|------------|------------|
| 1              | S127Y214            | Lower Base                                      | X          | X       | Х          | Х       | Х          | Χ          |
| 2              | S500-320-* ①        | Left Side                                       | Х          | X       | Х          | X       | Х          | X          |
| 3              | S500-319-* ①        | Right Side                                      | Х          | X       | Х          | X       | X          | X          |
| 4              | S508-098            | Back                                            | Х          | X       | X          | X       | Х          | X          |
| 5              | S506-142-* ①        | Тор                                             | X          | Х       | Х          | Х       | Х          | Χ          |
| 6              | S514-077-* ①        | Upper Front                                     | Х          | Х       | X          | X       | Х          | Х          |
| 7              | S552-224-* ①        | Service Door                                    | X          | Χ       | X          | Х       | Х          | Х          |
| 8              | 118-031-* ①         | Condenser Grille                                | X          | X       | Х          | X       | Х          | X          |
| 9              | 118-032-* ①         | Side Grille                                     | 2          | 2       | 2          | 2       | 2          | 2          |
| 10             | S520Y258            | Condenser Partition                             | Х          | Х       | X          | X       | Х          | Χ          |
| 11             | 123-091             | Drain Pan                                       | X          | X       | X          | X       | Х          | Χ          |
| 12             | 121Y216             | Blower Partition                                | X          | X       | Х          | X       | Х          | X          |
| 13             | Control Panel Assy. | See Control Panel Assembly Drawing & Parts List | Х          | X       | Х          | X       | Х          | X          |
| 14             | \$133-114           | Control Panel Cover (Inner)                     | Х          |         | X          |         | Х          |            |
| 14             | S133-115            | Control Panel Cover (Inner)                     |            | Х       |            | X       |            | X          |
| 15             | \$533-140-* ①       | Control Panel Cover (Outer)                     | Х          | X       | Х          | X       | Х          | X          |
| 16             | \$153-218-* ①       | Disconnect Access Door                          | Х          | X       | Х          | X       | Х          | X          |
| 17             | 125-024             | Fan Shroud                                      | X          | Х       | X          | Х       | X          | X          |
| 18             | 113-140             | Bottom Mounting Bracket                         | X          | X       | Х          | X       | X          | Х          |
| 19             | 137-209             | Fill                                            | Х          | Х       | Х          | X       | Х          | Х          |
| 20             | 960024              | Fresh Air Damper Assembly                       | Х          | X       | Х          | X       | Х          | Х          |
| 22             | 131Y099             | Filter Tray                                     | Х          | Х       | X          | X       | X          | X          |
| 23             | 105Y878             | Left Side Support                               | Х          | X       | X          | X       | Х          | X          |
| 24             | 147-046-* ①         | Left Evaporator Support                         | Х          | X       | X          | X       | Х          | X          |
| 25             | 135-128             | Raceway                                         | 2          | 2       | 2          | 2       | 2          | 2          |
| 26             | 111Y034             | Outlet Airframe Assembly                        | Х          | Х       | Х          | Х       | Х          | X          |
| 27             | 105Y877             | Right Side Support                              | X          | X       | Х          | X       | Х          | Χ          |
| 28             | S143-042-* ①        | Right Side Cover Plate (Outer)                  | X          | X       | X          | X       | Х          | X          |
| 29             | 135-129             | Heat Shield                                     | X          | X       | X          | X       | X          | X          |
| 30             | 113-150-* ①         | Top Rain Flashing                               | Х          | X       | X          | Х       | Х          | X          |

① Exterior cabinet parts are manufactured with various paint color options. To insure that you receive the proper paint color, you must include the complete model and serial number of the unit for which cabinet parts are being ordered.