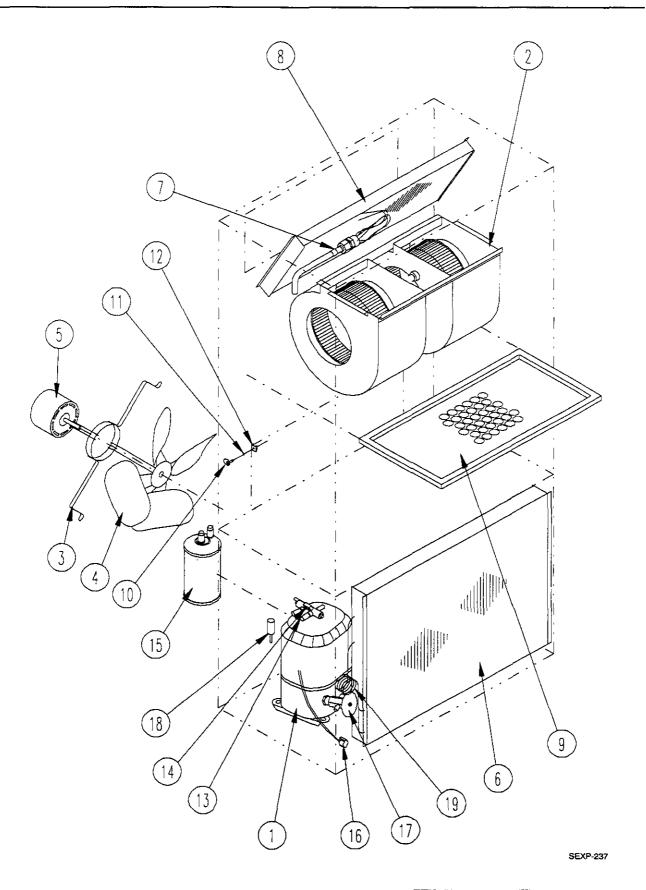

### **FUNCTIONAL COMPONENTS**

|         |           |                              | WL421-A | NL421-B    | WL421-C | WL482-A | WL482-B | NL482-C  | WL602-A                               | WL602-B | WL602-C      | WL602-F  |
|---------|-----------|------------------------------|---------|------------|---------|---------|---------|----------|---------------------------------------|---------|--------------|----------|
| Drawing |           |                              | L42     | L42        | L42     | L48     | L48     | L48      | P P P P P P P P P P P P P P P P P P P | T-60    | <b>1</b> -60 | <b>1</b> |
| No.     | Part No.  | Description                  | ≥       | ≥          | ≥       | ≥       | ≥       | ≥        | ≥                                     | ≥       | ≥            | ≥        |
| 1       | 8000-153  | Compressor                   |         |            |         |         |         |          | Х                                     |         |              |          |
| 1 1     | 8000-154  | Compressor                   |         |            |         |         |         |          |                                       | Χ       |              |          |
| 1 1     | 8000-155  | Compressor                   |         | <b>l</b> . |         |         | İ       |          |                                       |         | Х            | Х        |
| 1       | 8000-126  | Compressor                   | X       |            |         |         |         |          |                                       |         |              | ĺ        |
| 1 1     | 8000-127  | Compressor                   | Ì       | X          | '       |         | 1       | <u>'</u> |                                       |         |              | l Ì      |
| 1       | 8000-128  | Compressor                   |         |            | Х       |         |         |          |                                       |         |              |          |
| 1 1     | 8000-149  | Compressor                   |         | ĺ          |         | Х       |         |          |                                       |         |              |          |
| 1 1     | 8000-156  | Compressor                   | ļ       | 1          |         |         | X       |          |                                       |         |              |          |
| 1 1     | 8000-157  | Compressor                   | •       |            |         |         |         | Х        |                                       |         |              |          |
| 2       | S900-183  | Blower Assembly              | Х       | X          |         | Х       | X       |          |                                       |         |              |          |
| 2       | S900-184  | Blower Assembly              |         |            | Χ       |         |         | Х        |                                       |         |              |          |
| 2       | S900-185  | Blower Assembly              |         |            |         |         | 1       |          | Х                                     | Х       |              | Х        |
| 2       | S900-186  | Blower Assembly              |         |            |         |         |         |          |                                       |         | Х            |          |
| 3       | 8200-004  | Fan Motor Mount              | X       | X          | Х       | X       | X       | X        | X                                     | X       | X            | X        |
| 4       | 5151-027  | Fan Blade                    | X       | X          | Х       | X       | X       | Х        | Х                                     | Х       | Х            | Х        |
| 5       | 8105-030  | Condenser Motor              |         |            | X       |         |         | Χ        |                                       |         | Χ            |          |
| 5       | 8105-039  | Condenser Motor              | X       | X          |         | Х       | Х       |          | Х                                     | Х       |              | X        |
| 6       | 5051-0    | Condenser Coil               |         |            |         | Х       | Х       | Χ        | Χ                                     | Χ       | Χ            | Х        |
| 6       | 5051-0    | Condenser Coil               | X       | Х          | X       |         |         |          |                                       |         |              | <u> </u> |
| 7       | 800-02    | Cooling Capillary Assembly   |         |            |         | X       | Х       | Χ        |                                       |         |              |          |
| 7       | 800-0203  | Cooling Capillary Assembly   | X       | X          | Х       |         |         |          |                                       |         |              |          |
| 7       | 800-0232  | Cooling Capillary Assembly   | <u></u> |            |         |         | <u></u> |          | Х                                     | Χ       | Х            | Х        |
| 8       | 5060-070  | Evaporator Coil              | X       | X          | Χ       | X       | X       | X        |                                       |         |              |          |
| 8       | 5060-082  | Evaporator Coil              |         |            |         |         |         |          | Х                                     | Χ       | Х            | Х        |
| 9       | 7004-016  | Air Filter 1" Throwaway      | Х       | X          | X       | X       | Х       | Х        | X                                     | X       | Х            | Х        |
| 9       | 7003-030  | Air Filter 1" Washable       | X       | X          | Х       | Х       | X       | Х        | Х                                     | Х       | Х            | X        |
| 9       | 7004-027  | Air Filter 2" Pleated        | Х       | Х          | Χ       | Х       | Х       | Х        | Х                                     | Χ       | Х            | Х        |
| 10      | 1171-022  | 1/4 Turn Fastener            | Х       | Χ          | Χ       | Х       | Х       | Χ        | Χ                                     | X       | Χ            | Х        |
| 11      | 1171-024  | 1/4 Turn Retainer            | Х       | Χ          | Χ       | Х       | Х       | Х        | X                                     | X       | Χ            | Х        |
| 12      | 1171-023  | 1/4 Receptacle               | X       | Х          | Х       | Х       | Х       | Χ        | X                                     | X       | Χ            | Χ        |
| 13      | CMA-6     | Low Ambient Control (Flare)  | Х       | Х          | Х       | Х       | Х       | Χ        | X                                     | Χ       | Χ            | Χ        |
| NS      | 1804-0106 | High Pressure Switch (Flare) | Х       | Х          | Х       | Х       | Х       | Х        | Х                                     | Х       | Χ            | Χ        |
| NS      | 1804-0107 | Low Pressure Switch (Flare)  | Х       | Х          | Χ       | Х       | Χ       | Х        | Χ                                     | Χ       | Х            | Χ        |

NS = Not Shown

SEXP-324

|         |          |                                | WL421-A  | WL421-B | WL421-C | WL482-A | WL482-B | WL482-C | WL602-A | WL602-B | WL602-C | WL602-F  |
|---------|----------|--------------------------------|----------|---------|---------|---------|---------|---------|---------|---------|---------|----------|
| Drawing |          |                                | L42      | L42     | L42     | L48     | L48     | L48     | P P P   | P97     | P00     | F60      |
| No.     | Part No. | Description                    | 3        | ≥       | ≥       | ≥       | ≥       | ≥       | ≥       | ≥       | ≥       | >        |
| 1       | 8607-020 | Low Voltage Terminal Strip     | X        | X       | X       | Х       | Х       | X       | X       | Х       | X       | Х        |
| 2       | 8607-013 | Terminal Block 2 Pole          | Х        |         |         | X       |         |         | Х       |         |         | 2        |
| 2       | 8607-014 | Terminal Block 3 Pole          |          | Х       | Х       |         | Х       | Х       |         | Х       | X       | l l      |
| 2       | 8607-015 | Phenolic Insulator             |          |         | Х       |         |         | Х       |         |         | Х       | l l      |
| 3       | 8201-056 | Blower Control                 | Х        | X       |         | Χ       | X       |         | Х       | X       |         | Х        |
| 3       | 8201-032 | Blower Relay                   |          |         | Χ       |         |         | Х       |         |         | Х       |          |
| 4       | 8407-034 | Transformer                    | X        | X       |         | X       | Х       |         | X       | X       |         | Х        |
| 4       | 8407-042 | Transformer                    |          |         | Х       |         |         | Х       |         |         | X       | l l      |
| 5       | 8401-002 | Compressor Contactor           |          | Х       | Χ       |         | Х       | Х       |         | Χ       | Х       | Х        |
| 5       | 8401-007 | Compressor Contactor           | X        |         |         |         |         |         |         |         |         | 1        |
| 5       | 8401-016 | Compressor Contactor           | 1        |         |         | Х       |         |         | Х       |         |         |          |
| 6       | 8552-005 | Outdoor Motor Capacitor        |          | X       |         |         | X       |         |         | X       |         | Х        |
| 6       | 8552-026 | Outdoor Motor Capacitor        |          | ·       | Х       |         |         | Х       |         |         | X       |          |
| 6       | 8552-055 | Compressor Capacitor           | X        | l       |         |         |         |         | Į .     |         | [       |          |
| 6       | 8552-058 | Compressor Capacitor           |          |         |         |         |         | ŀ       | X       |         |         |          |
| 6       | 8552-059 | Compressor Capacitor           |          |         | :       | Χ       |         |         |         |         |         | <u> </u> |
| 7       | 135-130  | Wire Shield                    | Х        | Х       | X       | Χ       | Х       | X       | Х       | X       | X       | Χ        |
| 8       | 8611-006 | Ground Terminal                | Х        | Χ       | X       | Х       | Х       | Х       | Х       | X       | Х       | Χ        |
| 9       | 3000-978 | 6 Pin Connector                | Х        | Х       | Χ       | Х       | Х       | Х       | Х       | X       | X       | Х        |
| 10      | 8201-085 | Phase Monitor                  |          | Х       | Χ       |         | Χ       | Χ       |         | Χ       | Χ       | Х        |
| 11      | 8201-062 | Alarm Relay (Optional)         | X        | Х       | Х       | Χ       | Х       | Χ       | X       | Х       | X       | Х        |
| 12      | 8551-005 | Start Device (PTRC) (Optional) | X        |         |         | X       |         |         | Х       |         |         |          |
| 13      | 8201-087 | Compressor Control Module      | Х        | X       | Х       | Х       | Χ       | Χ       | Х       | X       | Χ       | Х        |
| 14      | 117-139  | Low Voltage Box                | Х        | Х       | Χ       | Χ       | Х       | Χ       | Х       | Χ       | Х       | Х        |
| 15      | 117-143  | Control Panel                  | Χ        | Х       | Х       | Χ       | Х       | Х       | Х       | Х       | Х       | Х        |
| 16      | 8607-017 | Terminal Block (Optional)      | Х        | Χ       | Х       | Х       | X       | X       | Х       | Χ       | X       | X        |
| NS      | 4095-130 | Wiring Diagram                 | Х        |         |         |         |         |         |         |         | L       |          |
| NS      | 4095-128 | Wiring Diagram                 |          |         |         | Х       |         |         | Х       |         |         |          |
| NS      | 4095-228 | Wiring Diagram                 | 1        | Х       |         |         |         |         |         |         |         |          |
| NS      | 4095-227 | Wiring Diagram                 |          |         |         |         | Χ       |         |         | Χ       |         |          |
| NS      | 4095-319 | Wiring Diagram                 |          |         | Х       |         |         |         |         |         | L       |          |
| NS      | 4095-318 | Wiring Diagram                 |          |         |         |         |         | _X      |         |         | X       |          |
| NS      | 4095-623 | Wiring Diagram                 | <u> </u> | L       |         |         |         |         |         |         |         | X        |