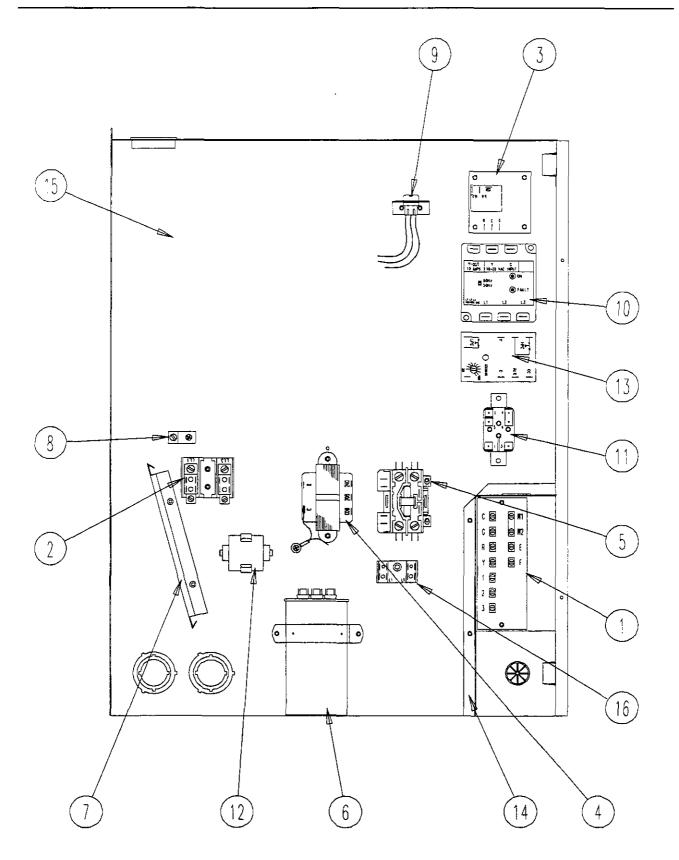

NS = Not Shown

SEXP-324

|         |          |                                | WL421-A  | WL421-B | WL421-C | WL482-A | WL482-B | WL482-C | WL602-A | WL602-B | WL602-C | WL602-F  |
|---------|----------|--------------------------------|----------|---------|---------|---------|---------|---------|---------|---------|---------|----------|
| Drawing |          |                                | L42      | L42     | L42     | L48     | L48     | L48     | P P P   | P97     | P00     | F60      |
| No.     | Part No. | Description                    | 3        | ≥       | ≥       | ≥       | ≥       | ≥       | ≥       | ≥       | ≥       | >        |
| 1       | 8607-020 | Low Voltage Terminal Strip     | X        | X       | X       | Х       | Х       | X       | X       | Х       | X       | Х        |
| 2       | 8607-013 | Terminal Block 2 Pole          | Х        |         |         | X       |         |         | Х       |         |         | 2        |
| 2       | 8607-014 | Terminal Block 3 Pole          |          | Х       | Х       |         | Х       | Х       |         | Х       | X       | l l      |
| 2       | 8607-015 | Phenolic Insulator             |          |         | Х       |         |         | Х       |         |         | Х       | l l      |
| 3       | 8201-056 | Blower Control                 | Х        | X       |         | Χ       | X       |         | Х       | X       |         | Х        |
| 3       | 8201-032 | Blower Relay                   |          |         | Χ       |         |         | Х       |         |         | Х       |          |
| 4       | 8407-034 | Transformer                    | X        | X       |         | X       | Х       |         | X       | X       |         | Х        |
| 4       | 8407-042 | Transformer                    |          |         | Х       |         |         | Х       |         |         | X       | l l      |
| 5       | 8401-002 | Compressor Contactor           |          | Х       | Χ       |         | Х       | Х       |         | Χ       | Х       | Х        |
| 5       | 8401-007 | Compressor Contactor           | X        |         |         |         |         |         |         |         |         | 1        |
| 5       | 8401-016 | Compressor Contactor           | 1        |         |         | Х       |         |         | Х       |         |         |          |
| 6       | 8552-005 | Outdoor Motor Capacitor        |          | X       |         |         | X       |         |         | X       |         | Х        |
| 6       | 8552-026 | Outdoor Motor Capacitor        |          | ·       | Х       |         |         | Х       |         |         | X       |          |
| 6       | 8552-055 | Compressor Capacitor           | X        | l       |         |         |         |         | Į .     |         | [       |          |
| 6       | 8552-058 | Compressor Capacitor           |          |         |         |         |         | ŀ       | X       |         |         |          |
| 6       | 8552-059 | Compressor Capacitor           |          |         | :       | Χ       |         |         |         |         |         | <u> </u> |
| 7       | 135-130  | Wire Shield                    | Х        | Х       | X       | Χ       | Х       | X       | Х       | X       | X       | Χ        |
| 8       | 8611-006 | Ground Terminal                | Х        | Χ       | X       | Х       | Х       | Х       | Х       | X       | Х       | Χ        |
| 9       | 3000-978 | 6 Pin Connector                | Х        | Х       | Χ       | Х       | Х       | Х       | Х       | X       | X       | Х        |
| 10      | 8201-085 | Phase Monitor                  |          | Х       | Χ       |         | Χ       | Χ       |         | Χ       | Χ       | Х        |
| 11      | 8201-062 | Alarm Relay (Optional)         | X        | Х       | Х       | Χ       | Х       | Χ       | X       | Х       | X       | Х        |
| 12      | 8551-005 | Start Device (PTRC) (Optional) | X        |         |         | X       |         |         | Х       |         |         |          |
| 13      | 8201-087 | Compressor Control Module      | Х        | X       | Х       | Х       | Χ       | Χ       | Х       | X       | Χ       | Х        |
| 14      | 117-139  | Low Voltage Box                | Х        | Х       | Χ       | Χ       | Х       | Χ       | Х       | Χ       | Х       | Х        |
| 15      | 117-143  | Control Panel                  | Χ        | Х       | Х       | Χ       | Х       | Х       | Х       | Х       | Х       | Х        |
| 16      | 8607-017 | Terminal Block (Optional)      | Х        | Χ       | Х       | Х       | X       | X       | Х       | Χ       | X       | X        |
| NS      | 4095-130 | Wiring Diagram                 | Х        |         |         |         |         |         |         |         | L       |          |
| NS      | 4095-128 | Wiring Diagram                 |          |         |         | Х       |         |         | Х       |         |         |          |
| NS      | 4095-228 | Wiring Diagram                 | 1        | Х       |         |         |         |         |         |         |         |          |
| NS      | 4095-227 | Wiring Diagram                 |          |         |         |         | Χ       |         |         | Χ       |         |          |
| NS      | 4095-319 | Wiring Diagram                 |          |         | Х       |         |         |         |         |         | L       |          |
| NS      | 4095-318 | Wiring Diagram                 |          |         |         |         |         | _X      |         |         | X       |          |
| NS      | 4095-623 | Wiring Diagram                 | <u> </u> | L       |         |         |         |         |         |         |         | X        |

NS = Not Shown