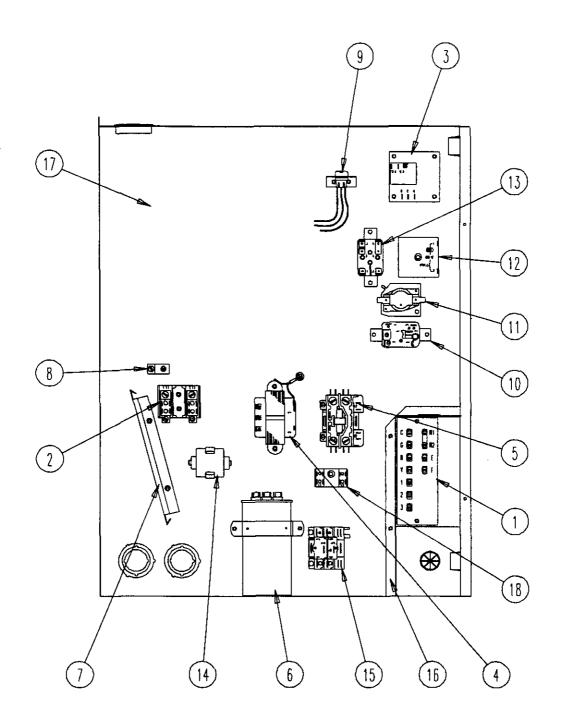

NS - Not Shown

①— Optional on these models

Page: 4 Manual: 2110-419

SEXP-238

Page: 5 Manual: 2110-419

| Drawing<br>No. | Part No.          | Description                          | WL421-A | WL421-B  | WL421-C  | WL482-A | WL482-B | WL482-C | WL602-A | WL602-B | WL602-C | WL602-F |  |
|----------------|-------------------|--------------------------------------|---------|----------|----------|---------|---------|---------|---------|---------|---------|---------|--|
| 1              | 8607-020          | Low Voltage Terminal Strip           | •       | •        | •        | •       | •       | •       | •       | •       | •       | •       |  |
| 2              | 8607-013          | Terminal Block 2 Pole                | •       |          |          | •       |         |         | •       |         |         | 2       |  |
| 2              | 8607-014          | Terminal Block 3 Pole                |         | •        | •        |         | •       | •       |         | •       | •       |         |  |
| 2              | 8607-015          | Phelon Insulator                     |         |          | •        |         |         | •       |         |         | •       |         |  |
| 3              | 8201-056          | Blower Control                       | •       | •        |          | •       | •       |         | •       | •       |         | •       |  |
| 3              | 8201-032          | Blower Relay                         |         |          | •        |         |         | •       | _       |         | •       |         |  |
| 4              | 8407-034          | Transformer                          | •       | •        |          | •       | •       |         | •       | •       |         | •       |  |
| 4              | 8407-042          | Transformer                          |         |          | •        |         |         | •       |         |         | •       |         |  |
| 5              | 8401-002          | Compressor Contactor                 |         | •        | •        |         | •       | •       |         | •       | •       | •       |  |
| 5              | 8401-007          | Compressor Contactor                 | •       |          |          |         |         |         |         |         |         |         |  |
| 5              | 8401-016          | Compressor Contactor                 |         |          |          | •       |         |         | •       |         |         |         |  |
| 6              | 8552-005          | Outdoor Motor Capacitor              |         | •        |          |         | •       |         |         | •       |         | •       |  |
| 6              | 8552-026          | Outdoor Motor Capacitor              |         |          | •        |         |         | •       |         |         | •       |         |  |
| 6              | 8552-055          | Compressor Capacitor                 | •       |          |          |         |         |         |         |         |         |         |  |
| 6              | 8552-058          | Compressor Capacitor                 |         |          |          |         |         |         | •       |         |         |         |  |
| 6              | 8552-059          | Compressor Capacitor                 |         |          |          | •       |         |         | ·       |         |         |         |  |
| 7              | 135-130           | Wire Shield                          | •       | •        | •        | •       | •       | •       | •       | •       | •       | •       |  |
| 8              | 8611-006          | Ground Terminal                      | •       | •        | •        | •       | •       | •       | •       | •       | •       | •       |  |
| 9              | 3000-978          | 6 Pin Connector                      | •       | •        | . •      | •       | •       | •       | •       | •       | •       | •       |  |
| 10             | 8201-034          | Lockout Relay                        | 0       | <u> </u> | <u> </u> | •       | •       | •       | •       | •       | •       | •       |  |
| 11             | 8201 <b>-0</b> 65 | Low Pressure Bypass (TDR) (Optional) | •       | •        | •        | •       | •       | •       | •       | •       | •       | •       |  |
| 12             | 8201-050          | Compressor TDR (Optional)            | •       | •        | •        | •       | •       | •       | •       | •       | •       | •       |  |
| 12             | 8201-067          | Compressor TDR Adj (Optional)        | •       | •        | •        | •       | •       | •       | •       | •       |         | •       |  |
| 13             | 8201-062          | Alarm Relay (Optional)               | •       | •        | •        | •       | •       | •       | •       | •       | •       | •       |  |
| 14             | 8551-005          | Start Device (PTRC) (Optional)       | •       |          |          |         |         |         |         |         |         |         |  |
| 15             | 8201-032          | Outdoor Fan Relay (Optional)         |         |          | •        |         |         | •       |         |         | •       |         |  |
| 16             | 117-139           | Low Voltage Box                      | •       | •        | •        | •       | •       | •       | •       | •       | •       | •       |  |
| 17             | 117-143           | Control Panel                        | •       | •        | •        | •       | •       | •       | •       | •       | •       | •       |  |
| 18             | 8607-017          | Terminal Block (Optional)            | •       | •        |          | •       | •       |         | •       | •       |         | •       |  |
|                | 4095-110          | Wiring Diagram                       | •       |          |          |         |         |         |         |         |         |         |  |
|                | 4095-112          | Wiring Diagram                       |         |          |          | •       |         |         | •       |         |         |         |  |
|                | 4095-210          | Wiring Diagram                       |         | •        |          |         |         |         |         |         |         |         |  |
|                | 4095-212          | Wiring Diagram                       |         |          |          |         | •       |         |         | •       |         |         |  |
|                | 4095-310          | Wiring Diagram                       |         |          | •        |         | -       |         |         |         |         |         |  |
|                | 4095-313          | Wiring Diagram                       |         |          |          |         |         | •       |         |         | •       |         |  |
|                | 4095-611          | Wiring Diagram                       |         |          |          |         |         |         |         |         |         | ٠       |  |