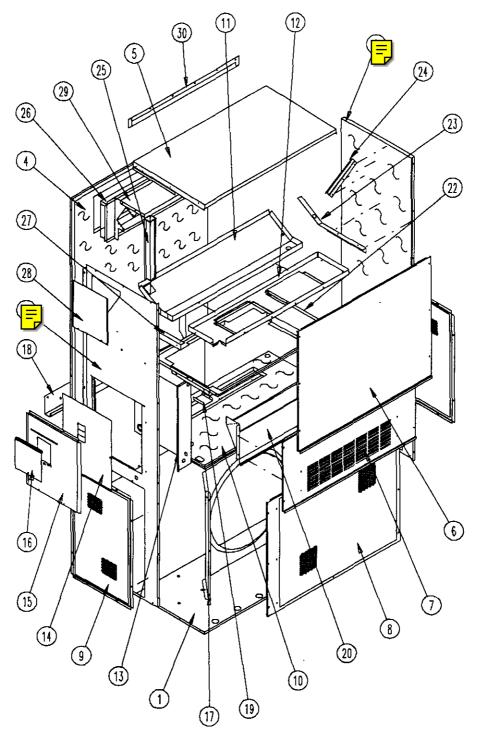

SDIP-234

Page: 1 Manual: 2110-419

| √awing<br>No. | Part No.               | Description                                     | WL421-A, B | WL421-C | WL482-A, B | WL482-C | WL602-A, B | WL602-C, F |   |
|---------------|------------------------|-------------------------------------------------|------------|---------|------------|---------|------------|------------|---|
| 1             | S127Y214               | Lower Base                                      | •          | •       | •          | •       | •          | •          | _ |
| 2             | S500-320-* ①           | Left Side                                       | •          | •       | •          | •       | •          | •          |   |
| 3             | S500-319-* ①           | Right Side                                      | •          | •       | •          | •       | •          | •          |   |
| 4             | S508-098               | Back                                            | •          | •       | •          | •       | •          | •          | _ |
| 5             | S506-142-* ①           | Тор                                             | •          | •       | •          | •       | •          | •          |   |
| 6             | S514-077-* ①           | Upper Front                                     | •          | •       | ٠          | •       | •          | •          |   |
| 7             | S552-224-* ①           | Service Door                                    | •          | •       | •          | •       | •          | •          | _ |
| 8             | 118-031-* ①            | Condenser Grille                                | •          | •       | •          | •       | •          | •          |   |
| 9             | 118-032-*①             | Side Grille                                     | 2          | 2       | 2          | 2       | 2          | 2          | _ |
| 10            | S520Y258               | Condenser Partition                             | •          | •       | •          | •       | ٠          | •          |   |
| 11            | 123-091                | Drain Pan                                       | •          | •       | •          | •       | •          | •          |   |
| 12            | 121Y216                | Blower Partition                                | •          | •       | •          | •       | •          | •          |   |
| 13            | Control Panel Assembly | See Control Panel Assembly Drawing & Parts List | •_         | •       | ٠          | •       | •          | •          |   |
| 14            | S133-114               | Control Panel Cover (Inner)                     | •          |         | •          |         | •          |            |   |
| 14            | S133-115               | Control Panel Cover (Inner)                     |            | •       |            | •       |            | •          | • |
| 15            | S533-140-* ①           | Control Panel Cover (Outer)                     | •          | •       | •          | •       | •          | •          | _ |
| 16            | S153-218-*①            | Dicsonnect Access Door                          | •          | ٠       | ٠          | •       | •          | •          | _ |
| 17            | 125-024                | Fan Shroud                                      | •          | •       | •          | •       | •          | •          | _ |
| 18            | 113-140                | Bottom Mounting Bracket                         | •          | •       | •          | •       | •          | •          | _ |
| 19            | 137-209                | Fill                                            | •          | •       | •          | •       | •          | •          |   |
| 20            | 960024                 | Fresh Air Damper Assembly                       | •          | •       | •          | •       | •          | •          |   |
| 22            | 131Y099                | Filter Tray                                     | •          | •       | •          | •       | •          | •          |   |
| 23            | 105Y878                | Left Side Support                               | •          | •       | •          | •       | ٠          | •          |   |
| 24            | 147-046-*①             | Left Evaporator Support                         | •          | •       | •          | •       | •          | •          | _ |
| 25            | 135-128                | Raceway                                         | 2          | 2       | 2          | 2       | 2          | 2          |   |
| 26            | 111Y034                | Oulet Airframe Assembly                         | •          | •       | •          | •       | •          | •          | _ |
| 27            | 105Y877                | Right Side Support                              | •          | •       | •          | •       | •          | •          |   |
| 28            | S143-042-*①            | Right Side Cover Plate (Outer)                  | •          | •       | ٠          | ٠       | ٠          | •          |   |
| 29            | 135-129                | Heat Shield                                     | •          | •       | •          | •       | •          | •          |   |
| 30            | 113-150-* ①            | Top Rain Flashing                               | •          | •       | •          | •       | •          | •          | _ |
|               |                        |                                                 |            |         |            |         |            |            | _ |

① NOTE: Exterior cabinet parts are manufactured with various paint color options. To insure that you receive the proper paint color, you must include the complete model and serial number of the unit for which cabinet parts are being ordered.