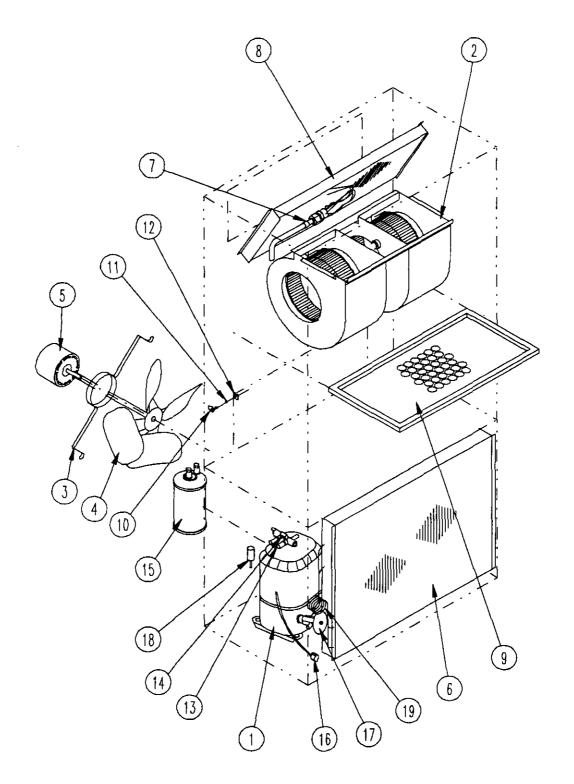

Page: 2

Manual: 2110-419

SEXP-237

Page: 3 Manual: 2110-419

|      |            |                                | WL421-A | WL421-B | WL421-C | WL482-A | WL482-B | WL482-C | WL602-A | WL602-B   | WL602-C | WL602F   |
|------|------------|--------------------------------|---------|---------|---------|---------|---------|---------|---------|-----------|---------|----------|
| Dwg. |            |                                | Ź       | Ę       | 7       | 14      | Ź       | Ž       | 116     | <u>/F</u> | 7F      | <u>7</u> |
| No.  | Part No.   | Description                    |         |         |         | 5       |         |         | 5       | 5         | 5       | <u> </u> |
| 1    | 8000-153   | Compressor                     |         |         |         |         |         |         | •       |           |         |          |
| 1    | 8000-154   | Compressor                     |         |         |         |         |         |         |         | •         |         |          |
| 1    | 8000-155   | Compressor                     |         |         |         |         |         |         |         |           | ٠       | •        |
| 1    | 8000-126   | Compressor                     | •       |         |         |         |         |         |         |           |         |          |
| 1    | 8000-127   | Compressor                     |         | •       |         |         |         |         |         |           |         |          |
| 1    | 8000-128   | Compressor                     |         |         | •       |         |         |         |         |           |         |          |
| 1    | 8000-149   | Compressor                     |         |         |         | •       |         |         |         |           |         |          |
| 1    | 8000-156   | Compressor                     |         |         |         |         | •       |         |         |           |         |          |
| 1    | 8000-157   | Compressor                     |         |         |         |         |         | •       |         |           |         |          |
| 2    | S900-183   | Blower Assembly                | •       | •       |         | •       | •       |         |         |           |         |          |
| 2    | S900-184   | Blower Assembly                |         |         | •       |         |         | •       |         |           |         |          |
| 2    | S900-185   | Blower Assembly                |         |         |         |         |         |         | •       | •         |         | •        |
| 2    | S900-186   | Blower Assembly                |         |         |         |         |         |         |         |           | ٠       |          |
| 3    | 8200-004   | Fan Motor Mount                | •       | •       | •       | •       | •       | •       | •       | •         | •       | •        |
| 4    | 5151-027   | Fan Blade                      | •       | •       | •       | •       | ٠       | ٠       | ٠       | •         | •       | •        |
| 5    | 8105-030   | Condenser Motor                |         |         | •       |         |         | •       |         |           | •       |          |
| 5    | 8105-039   | Condenser Motor                | •       | •       |         | •       | •       |         | •       | •         |         | •        |
| 6    | 5051-0 =   | Condenser Coil                 |         |         |         | •       | •       | •       | •       | •         | •       | •        |
| 6    | 5051-0     | Condenser Coil                 | •       | •       | •       |         |         |         |         |           |         |          |
| 7    | 800-020    | Cooling Capillary Assembly     |         |         |         | ٠       | •       | •       |         |           |         |          |
| 7    | 800-0203   | Cooling Capillary Assembly     | •       | •       | •       |         |         |         |         |           |         |          |
| 7    | 800-0232   | Cooling Capillary Assembly     |         |         |         |         |         |         | •       | •         | •       | •        |
| 8    | 5060-070   | Evaporator Coil                | •       | •       | •       | •       | •       | •       |         |           |         |          |
| 8    | 5060-082   | Evaporator Coil                |         |         |         |         |         |         | •       | •         | •       | •        |
| 9    | 7004-016   | Air Filter 1° Throw-Away       | •       | ٠       | •       | •       | •       | •       | •       | •         | •       | •        |
| 9    | 7003-030   | Air Filter 1* Washable         | •       | •       | •       | •       | •       | •       | •       | •         | •       | •        |
| 9    | 7004-027   | Air Filter 2* Pleated          | •       | •       | •       | •       | •       | •       | •       | •         | •       | •        |
| 10   | 1171-022   | 1/4* Turn Fastener             | •       | •       | ٠       | •       | •       | •       | •       | •         | •       | •        |
| 11   | 1171-024   | 1/4" Turn Retainer             | •       | •       | ٠       | •       | •       | •       | •       | •         | •       | •        |
| 12   | 1171-023   | 1/4" Receptacle                | •       | •       | •       | •       | •       | •       | •       | •         | •       | •        |
| 13   | 8406-055   | High Pressure Switch (Solder)  | 0       | 0       | 0       | •       | •       | •       | •       | •         | •       | •        |
| NS   | 8406-061   | Low Pressure Switch (Solder) ① | •       | •       | •       | •       | •       | •       | •       | •         | •       | •        |
| NS   | 8406-062   | Low Ambient Control (Solder) ① | •       | •       | •       | •       | •       | •       | •       | •         | •       | •        |
| NS   | 1804-0106  | High Pressure Switch (Flare) ① | •       | •       | •       | •       | •       | •       | •       | •         | •       | •        |
| NS   | 1804-0107  | Low Pressure Switch (Flare) ①  | •       | •       | •       | •       | •       | •       | •       | •         | •       | •        |
| NS   | 1804-0108  | Low Ambient Control (Flare) ①  | •       | •       | •       | •       | •       | •       | •       | •         | •       | •        |
| 110  | .304 0 100 |                                |         |         |         |         |         |         |         |           |         |          |

NS - Not Shown

①— Optional on these models

Page: 4 Manual: 2110-419

SEXP-238

Page: 5 Manual: 2110-419

| Drawing<br>No. | Part No.          | Description                          | WL421-A | WL421-B  | WL421-C  | WL482-A | WL482-B | WL482-C | WL602-A | WL602-B | WL602-C | WL602-F |  |
|----------------|-------------------|--------------------------------------|---------|----------|----------|---------|---------|---------|---------|---------|---------|---------|--|
| 1              | 8607-020          | Low Voltage Terminal Strip           | •       | •        | •        | •       | •       | •       | •       | •       | •       | •       |  |
| 2              | 8607-013          | Terminal Block 2 Pole                | •       |          |          | •       |         |         | •       |         |         | 2       |  |
| 2              | 8607-014          | Terminal Block 3 Pole                |         | •        | •        |         | •       | •       |         | •       | •       |         |  |
| 2              | 8607-015          | Phelon Insulator                     |         |          | •        |         |         | •       |         |         | •       |         |  |
| 3              | 8201-056          | Blower Control                       | •       | •        |          | •       | •       |         | •       | •       |         | •       |  |
| 3              | 8201-032          | Blower Relay                         |         |          | •        |         |         | •       | _       |         | •       |         |  |
| 4              | 8407-034          | Transformer                          | •       | •        |          | •       | •       |         | •       | •       |         | •       |  |
| 4              | 8407-042          | Transformer                          |         |          | •        |         |         | •       |         |         | •       |         |  |
| 5              | 8401-002          | Compressor Contactor                 |         | •        | •        |         | •       | •       |         | •       | •       | •       |  |
| 5              | 8401-007          | Compressor Contactor                 | •       |          |          |         |         |         |         |         |         |         |  |
| 5              | 8401-016          | Compressor Contactor                 |         |          |          | •       |         |         | •       |         |         |         |  |
| 6              | 8552-005          | Outdoor Motor Capacitor              |         | •        |          |         | •       |         |         | •       |         | •       |  |
| 6              | 8552-026          | Outdoor Motor Capacitor              |         |          | •        |         |         | •       |         |         | •       |         |  |
| 6              | 8552-055          | Compressor Capacitor                 | •       |          |          |         |         |         |         |         |         |         |  |
| 6              | 8552-058          | Compressor Capacitor                 |         |          |          |         |         |         | •       |         |         |         |  |
| 6              | 8552-059          | Compressor Capacitor                 |         |          |          | •       |         |         | ·       |         |         |         |  |
| 7              | 135-130           | Wire Shield                          | •       | •        | •        | •       | •       | •       | •       | •       | •       | •       |  |
| 8              | 8611-006          | Ground Terminal                      | •       | •        | •        | •       | •       | •       | •       | •       | •       | •       |  |
| 9              | 3000-978          | 6 Pin Connector                      | •       | •        | . •      | •       | •       | •       | •       | •       | •       | •       |  |
| 10             | 8201-034          | Lockout Relay                        | 0       | <u> </u> | <u> </u> | •       | •       | •       | •       | •       | •       | •       |  |
| 11             | 8201 <b>-0</b> 65 | Low Pressure Bypass (TDR) (Optional) | •       | •        | •        | •       | •       | •       | •       | •       | •       | •       |  |
| 12             | 8201-050          | Compressor TDR (Optional)            | •       | •        | •        | •       | •       | •       | •       | •       | •       | •       |  |
| 12             | 8201-067          | Compressor TDR Adj (Optional)        | •       | •        | •        | •       | •       | •       | •       | •       |         | •       |  |
| 13             | 8201-062          | Alarm Relay (Optional)               | •       | •        | •        | •       | •       | •       | •       | •       | •       | •       |  |
| 14             | 8551-005          | Start Device (PTRC) (Optional)       | •       |          |          |         |         |         |         |         |         |         |  |
| 15             | 8201-032          | Outdoor Fan Relay (Optional)         |         |          | •        |         |         | •       |         |         | •       |         |  |
| 16             | 117-139           | Low Voltage Box                      | •       | •        | •        | •       | •       | •       | •       | •       | •       | •       |  |
| 17             | 117-143           | Control Panel                        | •       | •        | •        | •       | •       | •       | •       | •       | •       | •       |  |
| 18             | 8607-017          | Terminal Block (Optional)            | •       | •        |          | •       | •       |         | •       | •       |         | •       |  |
|                | 4095-110          | Wiring Diagram                       | •       |          |          |         |         |         |         |         |         |         |  |
|                | 4095-112          | Wiring Diagram                       |         |          |          | •       |         |         | •       |         |         |         |  |
|                | 4095-210          | Wiring Diagram                       |         | •        |          |         |         |         |         |         |         |         |  |
|                | 4095-212          | Wiring Diagram                       |         |          |          |         | •       |         |         | •       |         |         |  |
|                | 4095-310          | Wiring Diagram                       |         |          | •        |         | -       |         |         |         |         |         |  |
|                | 4095-313          | Wiring Diagram                       |         |          |          |         |         | •       |         |         | •       |         |  |
|                | 4095-611          | Wiring Diagram                       |         |          |          |         |         |         |         |         |         | ٠       |  |