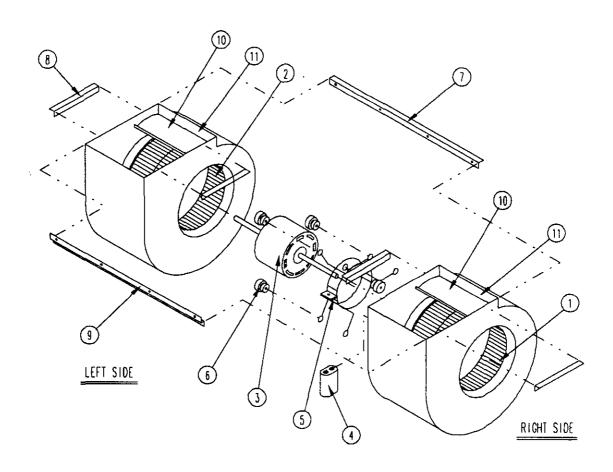

Page: 6 Manual: 2110-419

|                |                        |                        | 900-183    | 900-184 | 900-185  | 900-186    |
|----------------|------------------------|------------------------|------------|---------|----------|------------|
| Drawing<br>No. | Part No.               | Description            | <b>5</b> 1 | on.     | <b>о</b> | <b>6</b> 1 |
| 1              | 5152-011               | 10 Inch Wheel (CW)     |            |         | •        | •          |
| 1              | 5152-057               | 9 Inch Wheel (CW)      | •          | •       |          |            |
| 2              | 5152-012               | 10 Inch Wheel (CCW)    |            |         | •        | •          |
| 2              | 5152-058               | 9 Inch Wheel (CCW)     | •          | •       |          |            |
| 3              | 8105-030 8/36-37       | Blower Motor (230/208) | •          |         | •        |            |
| 3              | 8105-025 81.00 - 01 /T | Blower Motor (460)     |            | •       |          | •          |
| 4              | 8552-005               | Capacitor              | •          | •       | ٠        | •          |
| 5              | 8200-040               | Motor Mount            | •          | •       | •        | •          |
| 6              | 5451-011               | Grommets               | 6          | 6       | 6        | 6          |
| 7              | 105-880                | Back Brace             | •          | •       | •        | •          |
| 8              | 105-881                | Side Angle             | 4          | 4       | 4        | 4          |
| 9              | 103-389                | Front Brace            | •          | •       | ٠        | •          |
| 10             | 151-101                | Housing                | 2          | 2       | 2        | 2          |
| 11             | 144-166                | Diffuser               | 2          | _2      | 2        | 2          |