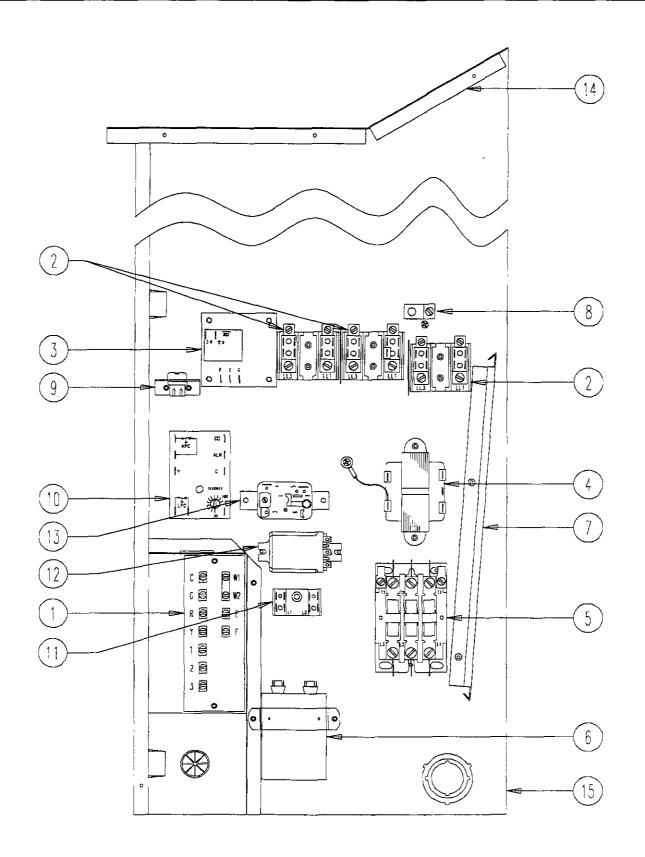

NS - Not Shown

| Drawing |           |                            | WA182TA | WA242TA | WA242TB |
|---------|-----------|----------------------------|---------|---------|---------|
| No.     | Part No.  | Description                |         |         |         |
| 1       | 8607-020  | Low Voltage Terminal Strip | X       | Х       | X       |
| 2       | 8607-013  | Terminal Block 2 Pole      | 2       | 2       | X       |
| 2       | 8607-014  | Terminal Block 3 Pole      |         |         | x       |
| 3       | 8201-056  | Blower Control             | Х       | Х       | X       |
| 4       | 8407-034  | Transformer                | X       | Х       | X       |
| 5       | 8401-007  | Compressor Contactor       | X       | X       |         |
| 5       | 8401-002  | Compressor Contactor       |         |         | x       |
| 6       | 8552-046  | Compressor Capacitor       | X       |         |         |
| 6       | 8552-047  | Compressor Capacitor       |         | ×       |         |
| 6       | 8552-002  | Outdoor Motor Capacitor    |         |         | x       |
| 7       | 135-122   | Wire Shield                | X       | Х       | X       |
| 8       | 8611-006  | Ground Terminal            | X       | Х       | X       |
| 9       | 3000-1066 | 6 Pin Connector            | Х       | X       | X       |
| 10      | 8201-087  | Compressor Control Module  | X       | X       | Х       |
| 11      | 8607-017  | Terminal Block             | X       | X       | Х       |
| 12      | 8201-074  | Inverter Relay             | Х       | Х       | Х       |
| 13      | 8201-062  | Alarm Relay                | Х       | Х       | X       |
| 14      | 117-137   | Control Panel Top          | X       | Х       | X       |
| 15      | 117-123   | Control Panel              | X       | Х       | Х       |
| NS      | 4095-131  | Wiring Diagram             | X       | Х       |         |
| NS      | 4095-233  | Wiring Diagram             |         |         | X       |