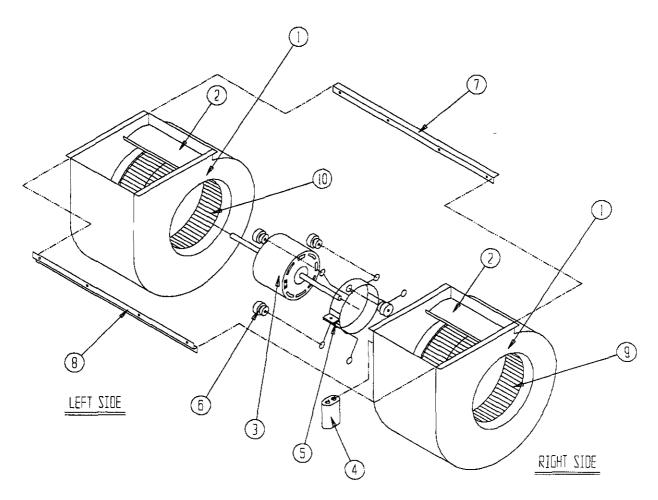

NS = Not Shown

SEXP-346

| Drawing |          |                        | 900-248 |
|---------|----------|------------------------|---------|
| No.     | Part No. | Description            | 6       |
| 1       | 151-115  | Housing                | X       |
| 2       | 144-183  | Cutoff                 | X       |
| 3 .     | 8102-011 | Blower Motor (230/208) | X       |
| 4       | 8552-002 | Capacitor              | ×       |
| 5       | 8200-031 | Motor Mount            | ×       |
| 6       | 5451-011 | Grommets               | 6       |
| 7       | 105-1061 | Back Brace             | X       |
| 8       | 103-435  | Front Brace            | X       |
| 9       | 5152-092 | Wheel 9-6 CW           | X       |
| 10      | 5152-093 | Wheel 9-6 CCW          | X       |
|         |          |                        |         |