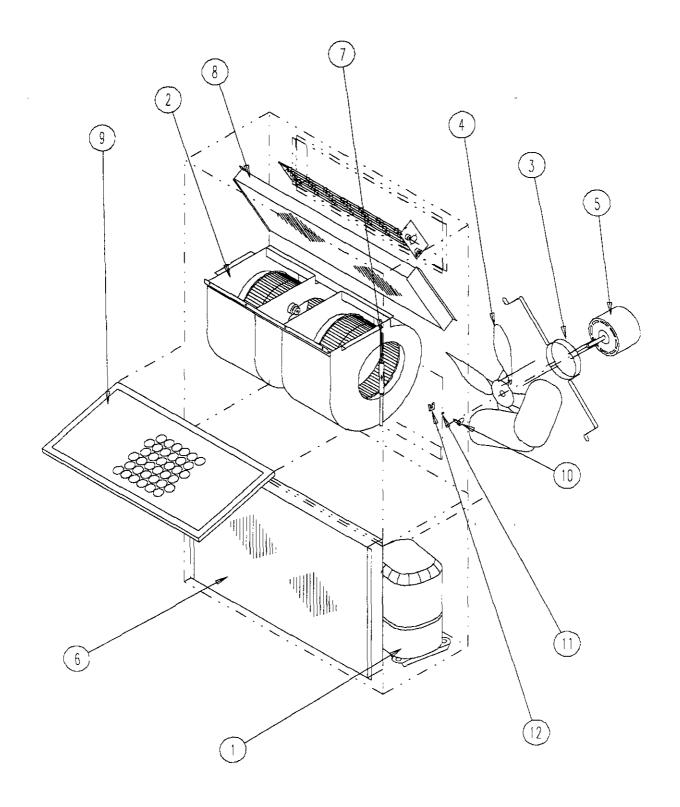

| Drawing |                 |                                                | WA182TA | WA242TA | WA242TB |
|---------|-----------------|------------------------------------------------|---------|---------|---------|
| No.     | Part No.        | Description                                    | >       | >       | 5       |
| 1       | 8000-139        | Compressor                                     | X       |         |         |
| 1       | 8000-140        | Compressor                                     |         | X       |         |
| 1       | 8000-141        | Compressor                                     |         | l       | x       |
| 2       | S90( <u>=</u> 1 | Blower Assembly                                | Χ       | Х       | X       |
| 3       | 8200            | Fan Motor Mount                                | Х       | X       | Х       |
| 4       | 5151-033        | Fan Blade                                      | Х       | X       | X       |
| 5       | 8103-022        | Condenser Motor                                | X       | X       | X       |
| 6       | 5051-071        | Condenser Coil                                 |         |         | X       |
| 7       | 800-0197        | Cooling Capillary Assembly                     | Х       |         |         |
| 7       | 800-0198        | Cooling Capillary Assembly                     |         | ×       | x       |
| 8       | 5060-066        | Evaporator Coil                                |         | X       | Х       |
| 8       | 5060-067        | Evaporator Coil                                | Χ       |         | ]       |
| 9       | 7004-011        | Air Filter 1" Throw-Away                       | X       | X       | X       |
| 9       | 7003-032        | Air Filter 1" Washable (Optional)              | X       | X       | x       |
| 9       | 7004-025        | Air Filter 2" Pleated (Optional)               | Χ       | X       | x       |
| 10      | 1171-022        | 1/4" Turn Fastener                             | Х       | Х       | Х       |
| 11      | 1171-024        | 1/4" Turn Retainer                             | Х       | X       | Х       |
| 12      | 1171-023        | 1/4" Receptacle                                | X       | X       | X       |
| NS      | 1804-0106       | High Pressure Switch (Flare)                   | X       | X       | Х       |
| NS      | 1804-0107       | Low Pressure Switch (Flare)                    | Х       | X       | Х       |
| NS      | CMA-6           | Low Ambient Control (Flare)                    | X       | ×       | X       |
| NS      | 8406-087        | Modulating Low Ambient Control 60HZ (Optional) | X       | X       | Х       |