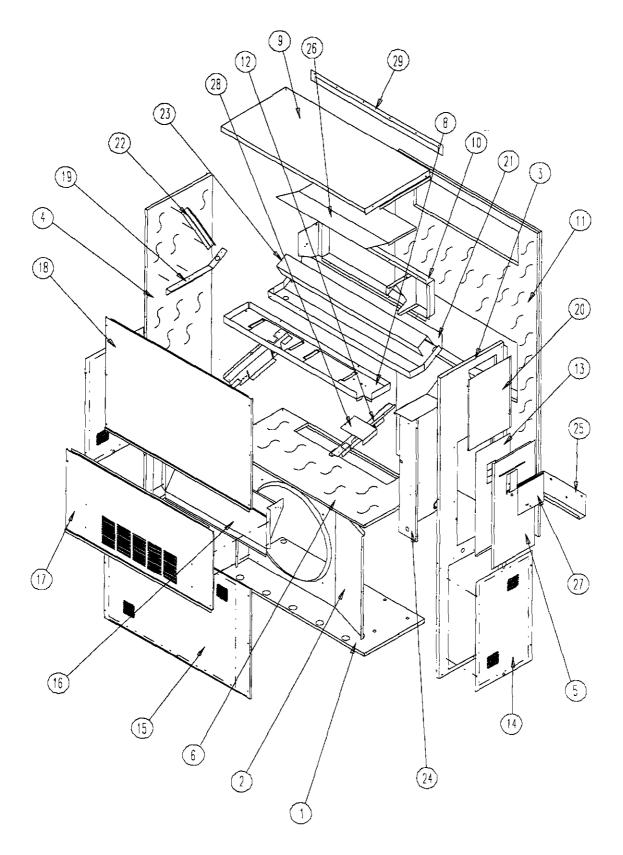

Since 1914...Moving ahead, just as planned.

Manual: Supersedes: 2110-443

File: Date: 2150-004, Tab 16 04-18-2000

SEXP-171

| Drawing<br>No. | Part No.               | Description                                            | WA182TA                                           | WA242TA, TB         |
|----------------|------------------------|--------------------------------------------------------|---------------------------------------------------|---------------------|
| 1              | S127-204               | Lower Base                                             | X                                                 | X                   |
| 2              | 125-023                | Fan Shroud                                             | Х                                                 | X                   |
| 3              | S500-228-* (1)         | Right Side                                             | Х                                                 | X                   |
| 4              | S500-229-* (1)         | Left Side                                              | X                                                 | X                   |
| 5              | S533-109-* (1)         | Control Panel Cover (outer)                            | X                                                 | X                   |
| 6              | S521X204               | Condenser Partition                                    | X                                                 | X                   |
| 8              | 121-190                | Blower Partition                                       | X                                                 | Х                   |
| 9              | S506-137-* (1)         | Тор                                                    | X                                                 | X                   |
| 10             | S111-032               | Outlet Airframe Assembly                               | X                                                 | X                   |
| 11             | S508-097               | Back                                                   | X                                                 | X                   |
| 12             | 113-195                | Filter Bracket                                         | 2                                                 | 2                   |
| 13             | S132-104               | Control Panel Cover (inner)                            | X                                                 | X                   |
| 14             | 118-028-* (1)          | Side Grille                                            | 2                                                 | 2                   |
| 15             | 118-030-* (1)          | Condenser Grille                                       | X                                                 | X                   |
| 16             | 962019                 | Fresh Air Damper Assembly                              | X                                                 | X                   |
| 17             | S552-213-* (1)         | Service Door                                           | x                                                 | X                   |
| 18             | S514-076-* (1)         | Upper Front                                            | X                                                 | X                   |
| 19             | 105-850                | Left Side Support                                      | _ X                                               | X                   |
| 20             | S143-034-* (1)         | Right Side Cover Plate (outer)                         | X                                                 | X                   |
| 21             | S123-080               | Drain Pan                                              | X                                                 | X                   |
| 22             | 147-044-* (1)          | Left Evaporator Support                                | X                                                 | X                   |
| 23             | 137-195                | Bottom Evaporator Fill                                 | X                                                 | X                   |
| 24             | Control Panel Assembly | (See Control Panel Assembly<br>Drawing and Parts List) | x                                                 | x                   |
| 25             | 113-140                | Bottom Mounting Bracket                                | $\frac{\hat{x}}{\hat{x}}$                         | x                   |
| 26             | 135-127                | Heat Shield                                            | X                                                 | x                   |
| 27             | S153-218-* (1)         | Disconnect Access Door                                 | X                                                 | $\frac{\hat{x}}{x}$ |
| 28             | 137-259                | Fill Plate                                             | + <del>x</del>                                    | $\frac{\hat{x}}{x}$ |
| 29             | 113-141-* (1)          | Top Rain Flashing                                      | <del>-                                     </del> | X                   |

<sup>(1)</sup> Exterior cabinet parts are manufactured with various color options. To insure that you receive the proper color, you must include the complete model and serial number of the unit for which parts are being ordered.