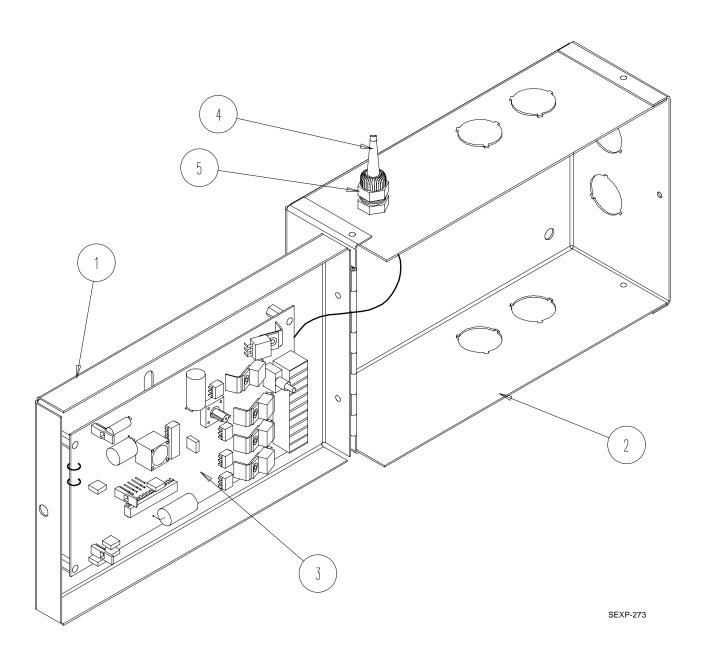

# **FUNCTIONAL and CABINET COMPONENTS**

| Drawing No. | Part No. | Description | TEC20 |
|-------------|----------|-------------|-------|
| 1           | 133-150  | Тор         | X     |
| 2           | 127-280  | Base        | X     |
| 3           | 8612-017 | Control     | X     |
| 4           | 8408-035 | Sensor      | X     |
| 5           | 8611-099 | Fitting     | X     |