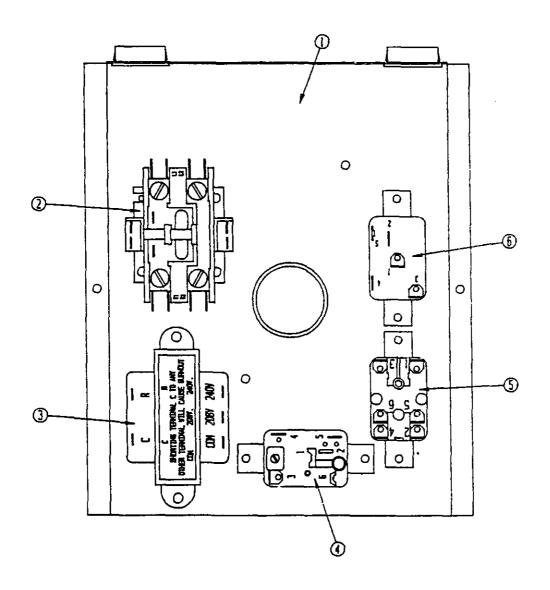

#### CONTROL PANEL

| Item | Part <b>N</b> o. | Description                                       | WEV24 | WPV30B | WPV36B |
|------|------------------|---------------------------------------------------|-------|--------|--------|
| 1    | 116-114          | Control Panel                                     | Х     | X      | Х      |
| 2    | 8401-007         | Compressor Contactor                              |       | X      | Х      |
| 2    | 8401-026         | Compressor Contactor 1P25A With 5 Min. Time Delay | ĸ     |        |        |
| 3    | 8407-035         | Transformer                                       | Х     | X      | X      |
| 4    | 8201-034         | Lockout Relay                                     | Х     | , x    | Х      |
| 5    | 8201-015         | Emergency Heat Relay                              | ĸ     | Х      | Х      |
| 6    | 8201-008         | Blower Relay                                      | X     | Х      | Х      |
|      | 4054-110         | Wiring Diagram (See Note)                         |       | A      | A      |
|      | 4054-112         | Wiring Diagram (See Note)                         |       | В      | В      |
|      | 4054-113         | Wiring Diagram                                    | l x   |        |        |