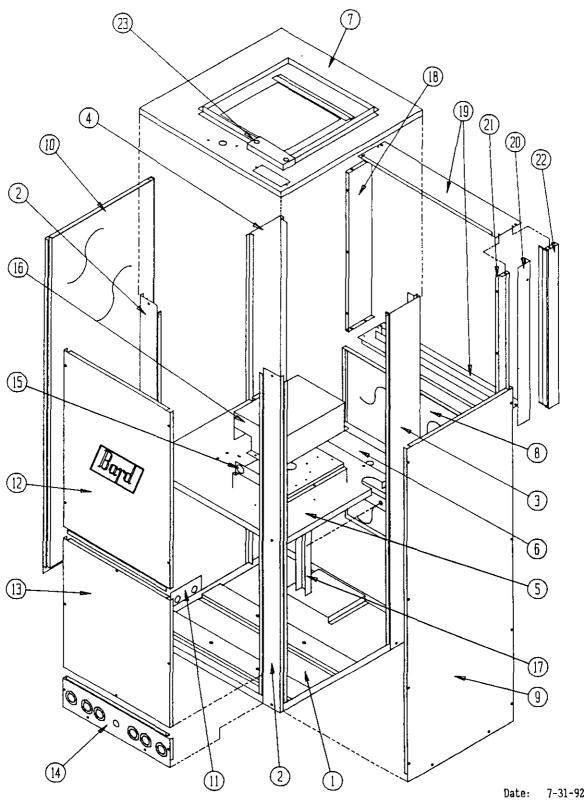

### CABINET COMPONENTS

| Dwg.<br>No. | Part No.       | Description                              | WPV24 | WPV30B | WPV36B   |
|-------------|----------------|------------------------------------------|-------|--------|----------|
| 1_1_        | 127-145        | Base Weld Assembly                       | _ х   | Х      | Х        |
| 2           | 548-003        | Front Corner Assembly                    | (2)   | (2)    | (2)      |
| 3           | 549X001        | Right Rear Corner Assembly               | X     | X      | X_       |
| 4           | 5491001        | Left Rear Corner Assembly                | Х     | X      | X        |
| 5           | <u>520-118</u> | Partition Assembly                       | Х     | x      | X        |
| 6           | 523-004        | Water Pan Assembly                       | Х     | Х      | x        |
| 7           | 507-110        | Top Assembly                             | х     | Х      | X        |
| 8           | 509-072        | Lower Back Assembly                      | ж     | X      | X        |
| 9           | <u>552-006</u> | Right Access Assembly                    | ж     | Х      | Х        |
| 10          | 552-157        | Left Access Assembly                     | Х     | Х      | <u>x</u> |
| 11          | 156-022        | Tubing Entrance Assembly                 | х     | Х      | Х        |
| 12          | 514-004        | Top Front Assembly                       | х     | Х      | Х        |
| 13          | 514-005        | Bottom Front Assembly                    | х     | х      | <u>x</u> |
| 14          | 556-020        | Water Entrance Panel Assembly            | Х     | Х      | Ж        |
| 15          | 116-114        | Control Panel                            | х     | x      | x        |
| 16          | 132-006        | Control Panel Cover                      | ж     | x      | х        |
| 17          | 140-143        | SupportWater Coil Hold Down              | Х     | х      | Х        |
| 18          | 130-008        | Filter Rack Side                         | х     | _х     | х        |
| 19          | 131-006        | Filter Rack Top and Bottom Weld Assembly | х     | х      | Х        |
| 20          | 130-005        | Filter Rack Door                         | X     | Х      | Х        |
| 21          | 130~009        | Filter Rack Side                         | (2)   | (2)    | (2)      |
| 22          | 131-007        | Filter Rack Side Weld Assembly           | Х     | Х      | X        |
| 23          | 132-112        | Terminal Board Cover                     | x     | Х      | X        |