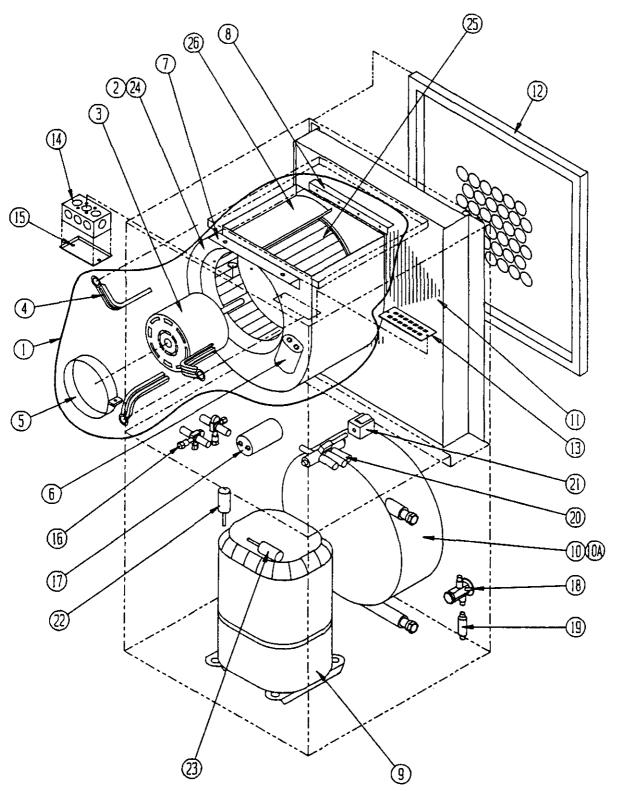

#### FUNCTIONAL COMPONENTS

|            | <del></del> | FUNCTIONAL COMPONENTS                         | <del></del>  |            |          |
|------------|-------------|-----------------------------------------------|--------------|------------|----------|
|            | Part No.    | Description                                   | WPV24        | WPV30B     | WPV36B   |
| 1          | 900-048     | Blower Assembly Complete (See Note)           | <del> </del> | A          | A        |
| 1          | 900-162     | Blower Assembly Complete (See Note)           | 1            | В          | B        |
| 1          | 900-172     | Blower Assembly Complete                      | ×            | ļ          | 1        |
| 2          | 5152-046    | Blower Housing with Wheel and Diffuser        |              | Х          | Х        |
| 3          | 8104-008    | Motor 1/4 HP                                  | Х            |            |          |
| 3          | 8105-010    | Motor 1/3 h.p. (See Note)                     | 1            | A          | A        |
| 3_         | 8105-022    | Motor 1/3 h.p. (See Note)                     | .l           | В          | В        |
| 4          | 8200-036    | Motor Mount Arm with Grommets                 | 3            | 3          | 3        |
| 5          | 8200-033    | Motor Mount Band                              | Х            | Х          | Х        |
| 6          | 8552-002    | Capacitor 5 MFD370 V1-1/4" Oval (See Note)    | K            | À          | A        |
| 6_         | 8552-004    | Capacitor 7-1/2 MFD370V1-1/4" Oval (See Note) |              | В          | В        |
| 7          | 104-503     | AngleFront                                    |              | X          | x        |
| 7          | 104-865     | AngleFront                                    | Х.           |            | <u> </u> |
| 8_         | 104-504     | AngleRear                                     | Х            | Х          | X        |
| 9          | 8000-052    | Compressor CRG3-0250-PFY-270                  | 1            | ļ          | ×        |
| 9          | 8000-101    | Compressor 7032&3-02-1074                     |              | X          | 1        |
| 9          | 8000-129    | Compressor ZR18K1-PFV-230                     | х            |            |          |
| 10         | 917-0018    | Water Coil Assembly w/Insulation              | -            | X          | Γ        |
| 10         | 917-0017    | Water Coil Assembly w/Insulation              |              |            | x        |
| 10         | 917-0024    | Water Coil Assembly W/Insulation              | х            |            | <u> </u> |
| 10A        | 5020-026    | Insulation Jacket Only                        | Х            | Х          | Х        |
| 11         | 5060-0      | Evaporator Coil                               | Х            | Х          | Х        |
| 12         | 7004-0      | Filter 22x22x1                                | Х            | Х          | Х        |
| 13         | 8607-019    | Terminal Board 24V                            | Х            | Х          | X        |
| 14         | 8614-002    | Outlet Box 2" x 4"                            | х            | X          | , x      |
| 15         | 8614-003    | Blank Cover 2" x 4"                           | N X          | X          | X        |
| 16         | 5651-055    | Full Flow Valve 3/8"                          | 2            | 2          | Ì        |
| 16         | 5651-056    | Full Flow Valve 1/2"                          |              | <u> </u>   | 2        |
| 17         | 8552-027    | Capacitor 25/370V                             | ×            | ľ          | 1        |
| 17         | 8552-035    | Capacitor 40/370V 2" round                    |              | ļ          | x        |
| 17         | 8552-045    | Capacitor 30/370 I-3/4" R                     |              | Х          | <u> </u> |
| 18         | 5651-066    | Expansion Valve                               |              | X          | j x      |
| 18         | 5651-085    | Expansion Valve                               | X            |            |          |
| 19         | 5210-010    | Strainer                                      | (2)          | (2)        | (2)      |
| 20         | 5650-005    | Reversing Valve                               | х            | х          | ]        |
| 20_        | 5650-009    | Reversing Valve                               | <u> </u>     | ļ <u>.</u> | X        |
| 21         | 5650-008    | Reversing Valve Solenoid                      | Х Х          | X          | X        |
| 22         | 8406-045    | Low Pressure Switch                           | X            | X          | X        |
| 23         | 8406-016    | High Pressure Switch                          | X            | X          | X        |
| 24         | 151-100     | Blower Housing                                | Х            | <u> </u>   | <u> </u> |
| <b>2</b> 5 | 5152-003    | Blower Wheel                                  | N X          | <u> </u>   | 1        |
| 26         | 144-165     | Blower Diffuser                               | Х            | <u> </u>   |          |
|            | ·           | OPTIONAL ITEMS                                |              |            |          |
|            | 8603-016    | Solenoid Valve 24V                            | ×            | Ж          | ×        |
|            | 8603-010    | Constant Flow Valve 4 GPM                     | Х            | х          |          |
|            | 8603-011    | Constant Flow Valve 5 GPM                     |              | <u> </u>   | X        |
|            | 8604-080    | Duct Heater 5KW                               | X            | X          | ×        |
|            | 8604-081    | Duct Heater 9.8KW                             | x            | Х          | x        |
|            | 8604-082    | Duct Heater 14.7KW                            | X            | X          | ) x      |
|            | 8604-083    | Duct Heater 19.2KW                            | X            | Х          | x        |

NOTE A: For units produced before date code L90.
NOTE B: For units produced with date code L90 and after.

Date: 11-05-91 Supersedes: 9-01-90

2110-726

Date: 7-11-89 Supersedes:

2110-726 Page 5