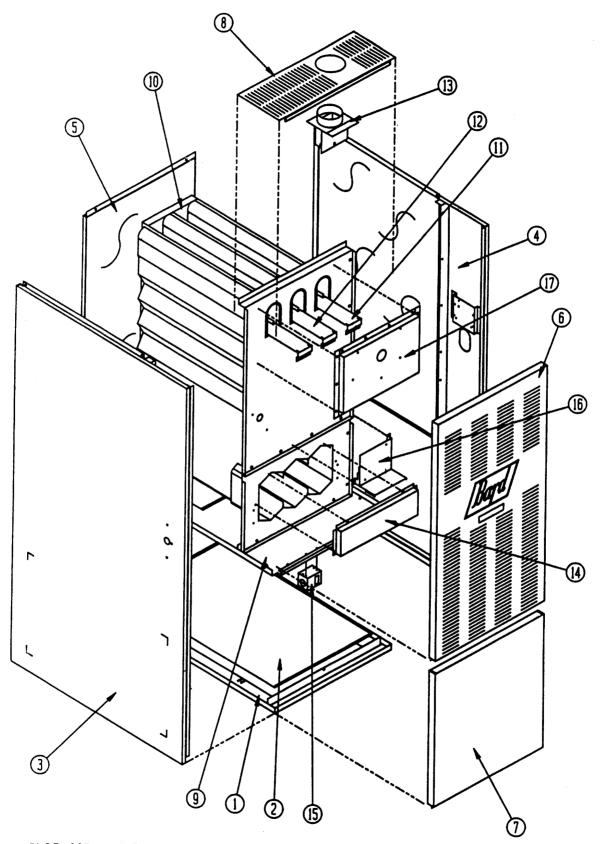

**BARDMANUFACTURING COMPANY** 

BRYAN, OHIO 43506

<sup>\*</sup>A complete and current manual consists of pages dated as shown in the following index.

IH85D48B model shown above

Date: 9-21-89 Supersedes:

2110-853 Page 1

## CABINET COMPONENTS

| ī    |           |                                       | 1 7 | 1 7      | T .            |
|------|-----------|---------------------------------------|-----|----------|----------------|
|      |           |                                       | I   | I        | I              |
|      |           |                                       | 6   | 8        | H<br>1         |
| Dwg. | Part No.  | Description                           | 0   | 5        | 1              |
| No.  | 1410 110. | besci iption                          | D   | D        | 5              |
|      |           |                                       | 3   | 4        | D              |
|      |           |                                       | 6   | 8        | 1 -            |
|      |           |                                       | B   | B        | 4              |
|      |           |                                       | D   | D        | 8<br>B         |
| 1    | 127-123   | Lower Base Assembly                   | X   | -        | B              |
| 1    | 127-125   | Lower Base Assembly                   | n   | x        |                |
| 1    | 127-127   | Lower Base Assembly                   |     | \ ^      | Х              |
| 2    | 136-120   | Fill Plate                            | Х   |          | <del>  ^</del> |
| 2    | 136-121   | Fill Plate                            | n   | Х        | Х              |
| 3    | 501-057   | Left Side Assembly                    | Х   | X        | X              |
| 4    | 501-065   | Right Side Assembly                   | Х   | Х        | X              |
| 5    | 508-017   | Back Assembly                         | Х   |          |                |
| 5    | 508-018   | Back Assembly                         |     | X        |                |
| 5    | 508-019   | Back Assembly                         |     | "        | x              |
| 6    | 152-048   | Burner Door                           | Х   |          |                |
| 6    | 152-050   | Burner Door                           |     | х        |                |
| 6    | 152-052   | Burner Door                           |     |          | X              |
| 7    | 152-037   | Blower Door                           | Х   |          |                |
| 7    | 152-039   | Blower Door                           |     | Х        |                |
| 7    | 152-043   | Blower Door                           |     |          | х              |
| 8    | 106-040   | Top Fill                              | Х   |          |                |
| 8    | 106-041   | Top Fill                              |     | Х        |                |
| 8    | 106-042   | Top Fill                              |     | <u> </u> | х              |
| 9    | 127-118   | Blower Base                           | Х   |          |                |
| 9    | 127-119   | Blower Base                           |     | Х        |                |
| 9    | 127-120   | Blower Base                           |     |          | Х              |
| 10   | 171-149   | Heat Exchanger Assembly               | X   |          |                |
| 10   | 171-138   | Heat Exchanger Assembly               |     | Х        |                |
| 10   | 171-144   | Heat Exchanger Assembly               |     |          | Х              |
| 11   | 168-002   | Internal Flue Baffle Outside          | 2   | 3        | 2              |
| 12   | 168-013   | Internal Flue Baffle Inside           |     |          | 2              |
| 13   | 913-0002  | · · · · · · · · · · · · · · · · · · · | X   | X        |                |
| 13   | 913-0004  |                                       |     |          | Х              |
| 14   | 168-003   | Secondary Air Baffle                  | X   |          |                |
| 14   | 168-008   | Secondary Air Baffle                  |     | X        |                |
| 14   | 168-010   | Secondary Air Baffle                  |     |          | Х              |
| 15   | 112-031   | Door Switch Bracket                   | X   | X        | Х              |
| 16   | 112-029   | Ignition Module Bracket               | X   | X        | Х              |
| 17   |           | Collector Box Assembly                | X   |          |                |
| 17   | 913-0006  | 4                                     |     | X        |                |
| 17   | 913-0007  | Collector Box Assembly                |     |          | Х              |