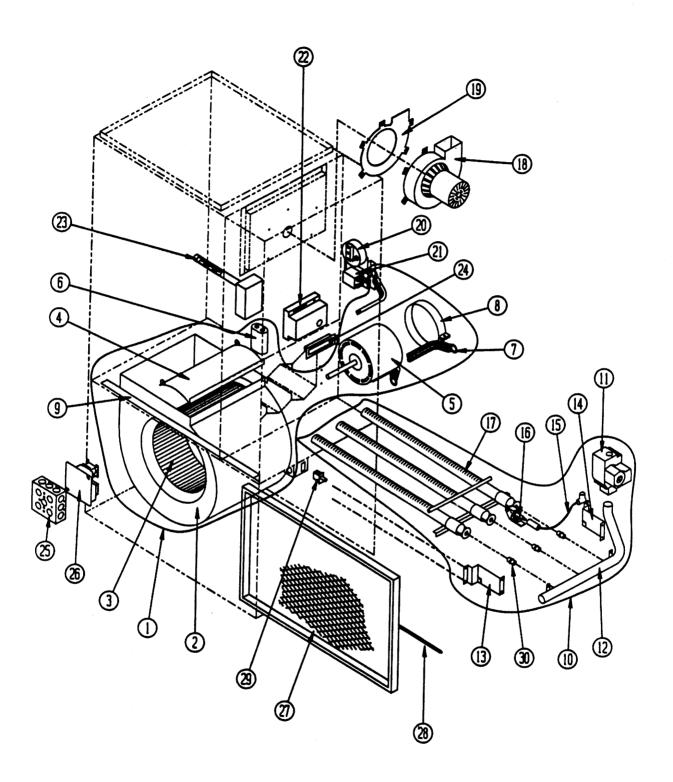

Date: 9-21-89

Supersedes:

Date: 9-21-89 Supersedes:

2110-853 Page 3

## FUNCTIONAL COMPONENTS

|     | ī              |                      |                        |          |                  |     |        |             |
|-----|----------------|----------------------|------------------------|----------|------------------|-----|--------|-------------|
|     | Dw             | ·                    | • Description          |          | I<br>H<br>6<br>0 | H 8 |        | I<br>H<br>1 |
|     | ) No           | ·                    |                        |          | D                | D   | 1      | 5           |
|     |                |                      |                        | - 1      | 3                | 4   | 1      | )           |
|     |                |                      |                        |          | 6                | 8   | 4      | Ł           |
|     | l              | İ                    |                        |          | В                | В   | 8      |             |
|     | 1              | 900-107              | Blower Assembly        | $\dashv$ | _                |     | ↓ B    | _           |
|     | i              | 900-108              | 1                      |          | X                |     |        |             |
|     | 1              | 900-110              |                        |          |                  | X   |        | i           |
|     | 2              | 151-069              |                        | -        |                  |     | X      | _           |
|     | 2              | 151-073              |                        |          | X                |     |        |             |
|     | 3              | 151-074              |                        |          |                  | X   | ١      |             |
| - 1 | 3              | 5152-01              |                        |          | K                |     | X      | +           |
|     | 3              | 5152-01              |                        | '        | `                | Х   |        | 1           |
|     | 3              | 5152-05              |                        |          |                  | ۸   |        | 1           |
| -   | 4              | 144-125              |                        | 1,       | ,                |     | X      | †           |
|     | 4              | 144-128              | Diffuser               | Ι,       | 1                | x   |        | 1           |
| 1   | 5              | 144-129              |                        | -        |                  | `   | Х      |             |
|     | 5              | 8105-008             |                        | \ x      | +                | 7   |        | t           |
| 1   | 5              | 8105-009             | Motor                  | ''       |                  | x I |        |             |
| 1   | 5              | 8106-018             |                        | -        |                  | .   | Х      | l           |
|     | 6              | 8552-002             |                        | X        |                  | K   |        | t           |
| +   | 6_             | 8552-004             |                        |          | '                | 1   | Х      |             |
|     | 7              | 8200-036             |                        | 3        | $\top$           | 1   | ·      | t           |
| +   | 7              | 8200-034             |                        |          |                  | 3   | 3      |             |
| +   | 8              | 8200-033             |                        | Х        | ,                | _   | Х      | ľ           |
| +   | 9              | 104-793              | Blower Angle           | K        | 7                | _   | Х      | Ī           |
|     | 10             | 901-0074             | 1.000                  | Х        |                  | T   |        | •           |
|     | 10             | 901-0050             | 1                      |          | K                |     |        |             |
| _   | 10             | 901-0061             |                        |          |                  |     | х      |             |
| _   | 11             | 5651-062             | Gas Valve              | Х        | X                | Τ   | Х      |             |
|     | 2              | 5818-019             | Manifold 2-Hole        | X        |                  | Τ   | $\neg$ |             |
|     | 2              | 5818-020             | Manifold 3-Hole        |          | Х                |     | - 1    |             |
|     | 3              | 5818-021             | Manifold 4-Hole        |          | L                |     | x      |             |
|     | 4              | 1127095              | Left Manifold Bracket  | X        | X                |     | ХŢ     |             |
|     | 5              | 112X095              | Right Manifold Bracket | X        | X                |     | X      |             |
|     | 6              | 8600-002             | Ignition Cable         | X        | X                |     | K      |             |
| 1   |                | 8554-009<br>9010-036 | Pilot Assembly         | X        | X                | 1   | 3      |             |
| 1   |                | 9010-036             | 2 Section Burner       | X        |                  |     |        |             |
| 1   |                | 9010-037             | 3 Section Burner       |          | X                |     |        |             |
| •   | <del>'</del> - | V10-09               | 4 Section Burner       |          |                  | 1   | 4      |             |

| 7    |          |                          |   |   |   |
|------|----------|--------------------------|---|---|---|
|      |          |                          | I | I | I |
| Draw | D        |                          | 6 | 8 | 1 |
| Dwg. |          | Description              | 0 | 5 | 1 |
| No.  | 1        |                          | D | D | 5 |
| 1    | 1        |                          | 3 | 4 | D |
| 1    | 1        |                          | 6 | 8 | 4 |
|      |          |                          | В | В | 8 |
| +    |          |                          |   |   | B |
| 18   | 8109-001 | Induced Draft Blower     | X | Х | X |
| 19   | 1921-019 | IDB Gasket               | X | X | X |
| 20   | 8406-021 | Pressure Switch          | X | X | X |
| 21   | 8201-048 | Relay 24V Coil           | X | X | X |
| 22   | 5651-060 | I ion Module             | X | X |   |
| 23   | 8402-042 | Fan/Limit Control        | X | X | X |
| 24   | 1171-025 | Door Pull                | X | X | Х |
| 25   | 8614-001 | Junction Box             | X |   | X |
| 26   | 8201-006 | Fan Center               |   | Х | X |
| 27   | 7003-004 | 16x25x1 Permanent Filter | X | X | X |
| 28   | 5401-002 | Filter Spring            | X | X | X |
| 29   | 8406-013 | Door Switch              | X | X | Х |
| 30   | 9010-010 | Gas Orifice #38          | X | X | X |
|      |          | 000 OLITICE #30          | 2 | 3 | 4 |