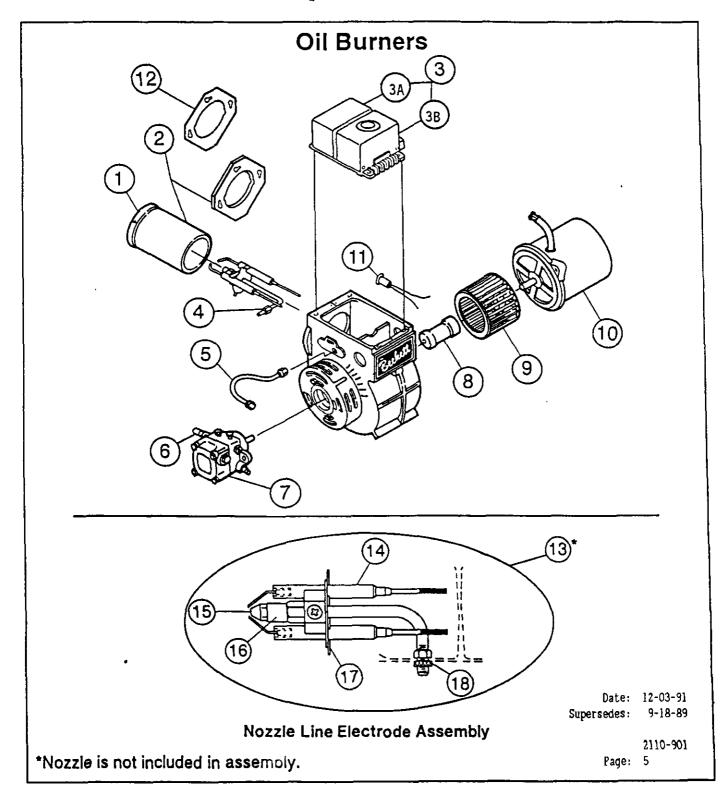

# Beckett BURNER COMPONENTS

## **Burner Replacement Parts**

#### BURNER COMPONENTS

|      | <del> </del> | <del> </del>   | <del></del>                           |             |   |
|------|--------------|----------------|---------------------------------------|-------------|---|
|      |              | ]              |                                       | F           | F |
|      | }            | j              |                                       | H           | Ħ |
|      | ŀ            |                |                                       | 0           | 1 |
|      | ]            | 1              |                                       | 8           | 1 |
| Dwg. | Bard         | Supplier       | Description                           | 5           | 0 |
| No.  | Part No.     | Part No.       |                                       | D           | D |
| ĺ    | 1            | [              |                                       | 3           | 4 |
|      |              |                |                                       | 6           | 8 |
|      |              |                |                                       | В           | В |
| 1    | 9022-003     | F3             | Head                                  | Х           | Х |
| 2    | 9022-004     | 51236007BK     | Air Tube and Flange Assembly          | Х           | Х |
|      |              | İ              | 7-5/8" Insertion                      | <u></u>     |   |
| 3    | 9022-036     | 40100-02-BK    | Primary Control and Iquitor Assembly* | Х           | Х |
| 34   | 9022-037     | 14280-SO-S     | Interrupted Duty Ignitor Only         | х           | Х |
| 3B   | 9022-038     | 14290-02-AOS   | Primary Control Only                  | K           | Х |
| 4    | 9022-007     | 571801         | Bulkhead Fitting                      | х           | Х |
| 5    | 9022-008     | 5636           | Connector Tube                        | Х           | Х |
| 6    | 9022-009     | 2256           | Pump Outlet Elbow                     | Х           | Х |
| 7    | 9022-010     | 2460U          | Pump, Single Stage                    | Х           | Х |
| 8    | 9022-011     | 2454           | Coupling                              | _ х         | Х |
| 9    | 9022-012     | 2 <b>4</b> 59U | Blower                                | Х           | × |
| 10   | 9022-013     | 2 <b>4</b> 56U | Motor 1/7 EP 3450 RPM                 | X           | Х |
| 11   | 9022-039     | 40153-SO-E     | Cad Cell Assembly**                   | Х           | Х |
|      | 9022-040     | 14407S         | Cad Cell Eye Only                     | ∫ x         | X |
| 12   | 9022-021     | 3811           | Mounting Flange Gasket                | Х           | Х |
| 13   | 9022-014     | NL90YE         | Nozzle Line Electrode Assembly        | Х           | Х |
| 14   | 9022-017     | 5780           | Rlectrode Insulator Assembly          | X           | Х |
| 15   | 9011-001     |                | Nozzle ,75 GPH 80 degree A            | Х           |   |
| 15   | 9011-003     |                | Nozzle 1.00 GPH 80 degree A           |             | X |
| 16   | 9022-016     | 213U           | Nozzle Adapter, Single                | Х           | Х |
| 17   | 9022-023     | 3384P          | Static Plate 3-3/8"                   | Х           | Х |
| 18   | 9022-018     | 3666           | Bulkhead Fitting Locknut              | Х           | Х |
|      |              |                |                                       | <del></del> | • |

<sup>\*</sup> Includes 9022-037 interrupted duty ignitor, 9022-038 primary control, and 9022-039 cad cell assembly.

Date: 12-03-91 Supersedes: 5-18-90

2110-901

<sup>\*\*</sup> Includes 9022-040 cad cell eye.