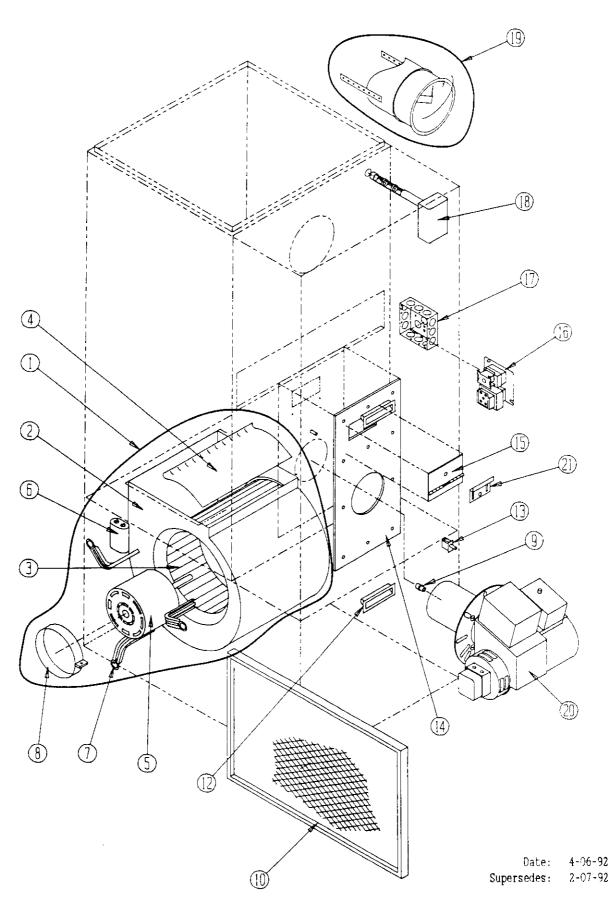

#### FUNCTIONAL COMPONENTS

2110-901

#### FUNCTIONAL COMPONENTS

| T               |          |                             | F             | F      | F      |
|-----------------|----------|-----------------------------|---------------|--------|--------|
|                 | 1        |                             | <u>г</u><br>Я | T H    | H      |
|                 |          |                             | 0             | п<br>1 | n<br>1 |
| ł               | }        |                             | 8             | 1      | ' '    |
| Draw   Donk No. | Part No. | Dongrishion                 | I             |        | 1      |
| D⊮g.<br>No.     | fair MO. | Description                 | 5             | 0      | 0      |
| , NO.           |          |                             | D             | D      | D      |
|                 |          |                             | 3             | 4      | 6      |
|                 |          |                             | 6             | 8      | 0      |
| 1               | 900-156  | Blower Assembly             | В             | В      | В      |
| 1               | 900-111  | Blower Assembly             | X             |        |        |
| 1 1             | 900-111  | Blower Assembly             |               | X      |        |
| 2               |          | Blower Housing Assembly     | <del> </del>  |        | X      |
| 2               | 144-1 =  | · -                         | X             |        |        |
|                 |          |                             |               | X      |        |
| 2               |          | Blower Housing Assembly (1) |               |        | Х      |
| 3               | 5152-013 |                             | X             |        |        |
| 3               | 5152-053 |                             |               |        | X      |
| 3               | 5152-059 |                             | l             | X      |        |
| 4               | 144-127  | Diffuser                    | Х             |        |        |
| 4               | 144-129  | Diffuser                    |               | Х      |        |
| 4               | NA       | Diffuser (1)                |               |        | _ X    |
| 5               | 8105-008 |                             | X             |        | ]      |
| 5               | 8106-018 |                             |               | X      |        |
| 5               | 8107-004 |                             |               |        | Х      |
| 6               | 8552-002 | •                           | Х             |        | ļ      |
| 6               | 8552-004 | •                           |               | Х      |        |
| 6               | 8552-026 |                             | ļ             |        | Х      |
| 7               | 8200-034 |                             | 3             | 3      |        |
| 7               | 8200-035 | Motor Mount Arm             |               |        | 3      |
| 8               | 8200-033 | Motor Mount Band            | Х             | X      | _ х    |
| 9               | 9011-001 | Nozzle .75 GPH 80 degree    |               |        |        |
| 9               | 9011-003 | ,                           |               | Х      | х      |
| 10              | 7003-004 | Permanent Filter 16x25x1    | Х             | Х      |        |
| 10              | 7003-028 |                             |               |        | х      |
| 12              | 1171-025 | Door Pull                   | l             | 1      | 1      |
| 13              | 8406-013 | Door Switch                 | Х             | Х      | Х      |
| 14              | 1921-021 | Pront Plate Gasket          | Х             | Х      | Х      |
| 15              | 5400-003 | Inspection Door Hinge       |               | Х      | Х      |
| 16              | 8201-006 | Fan CenterTwo Speed         | Х             | Х      | X      |
| 17              | 8614-039 | Square Outlet Box           | X             | Х      | X      |
| 18              | 8402-043 | Fan/Limit Control           | Х             | Х      | Х      |
| 19              | 8601-031 |                             | Х             | Х      | Х      |
| 20              | 9020-017 |                             | Х             | Х      | Х      |
| 21              | 142-026  | Inspection Door Cover       | Х             | Х      | X      |

<sup>(1)</sup> Drawing No. 2 part No. 5152-050 includes housing, diffuser, and blower wheel part No. 5152-053.

Date: 4-06-92 Supersedes: 2-07-91

2110-901