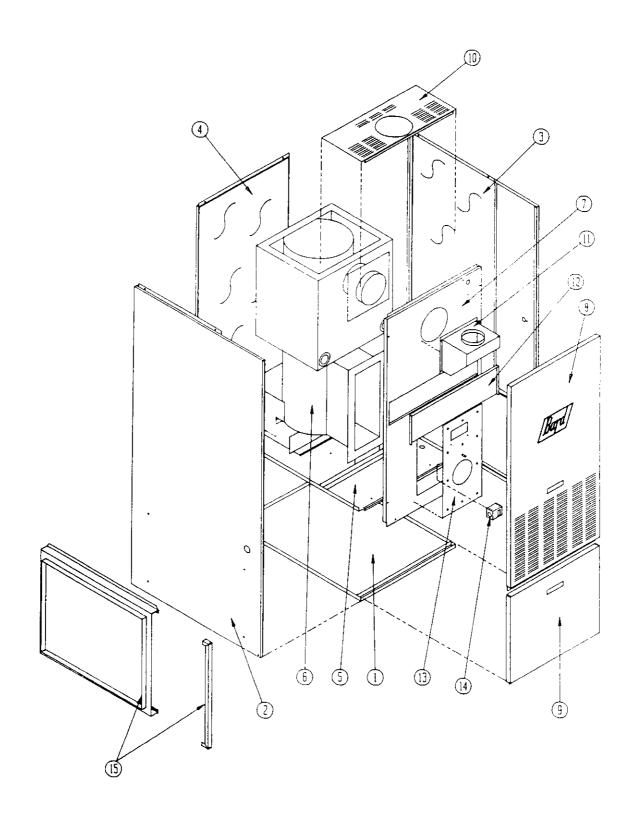

#### CABINET COMPONENTS

|      | 1               |                                                     | F         | F        | F   |
|------|-----------------|-----------------------------------------------------|-----------|----------|-----|
| [ '  | 1               |                                                     | H         | H        | H   |
| 1    | 1               |                                                     | 0         | 1        | 1   |
| ſ    | [               |                                                     | 8         | 1        | 1   |
| Dwg. | Part No.        | Description                                         | 5         | 0        | 0   |
| No.  | [               |                                                     | D         | D        | D   |
| 1    |                 |                                                     | 3         | 4        | 6   |
| [ !  | [               |                                                     | 6         | 8        | 0   |
| 1    |                 |                                                     | В         | В        | В   |
| 1_   | 127-174         | Lover Base                                          | Х         | X        | X   |
| 2    | 501-239         | Left Side                                           |           | X        | х   |
| 2    | 501-237         | Left Side                                           | Х         |          |     |
| 3    | 501-238         | Right Side                                          |           | X        | Х   |
| 3    | 501-236         | Right Side                                          | <u>_x</u> |          |     |
| 4    | 508-077         | Back Assembly                                       | Х         |          | }   |
| 4    | 508-076         | Back Assembly                                       |           | Х        | _х  |
| 5    | 127-173         | Blower Base                                         | ĸ         |          | }   |
| 5    | 127-17 <u>0</u> | Blower Base                                         |           | _ х      | х   |
| 6    | 171-166         | Heat Exchanger Assembly                             | 8         | }        | 1 1 |
| 1    |                 | (includes combustion chamber part No. 7090-005) (1) |           |          |     |
| 6    | 171-165         | Heat Exchanger Assembly                             | -         | k        | х   |
|      |                 | (includes combustion chamber part No. 7090-005) (1) |           |          |     |
| 7    | 520-205         | Burner Partition                                    | K         |          | 1   |
| 7    | 520-206         | Burner Partition                                    | <u> </u>  | Х        | _ X |
| 8    | 152-180         | Burner Door                                         | Х         | Ì        |     |
| 8    | 152-176         | Burner Door                                         |           | <u> </u> | х   |
| 9    | 152-155         | Blower Door                                         | Х         | X        | х   |
| 10   | 106-138         | Top Fill                                            | _х_       | _х       | х   |
| 11   | 913-0065        | Flue Box Assembly                                   | Х         | X_       | X   |
| 12   | 542-037         | Cleanout Cover Plates                               | X         | X        | Х   |
| 13   | 161-027         | Front Plate Assembly                                | <u> </u>  | _ х      | Х   |
| 14   | 112-031         | Door Switch Bracket                                 | х         | Х        | X   |
| 15   | 919-0002        | Filter Rack W/Door                                  | X         | , x      |     |
| 15   | 919-0003        | Filter Rack W/Door                                  | <u> </u>  | l        | Х   |
|      |                 |                                                     |           |          |     |

<sup>(1)</sup> Combustion chamber part No. 7090-005 may be ordered separately.

Date: 4-06-92 Supersedes: 9-20-91

2110-901