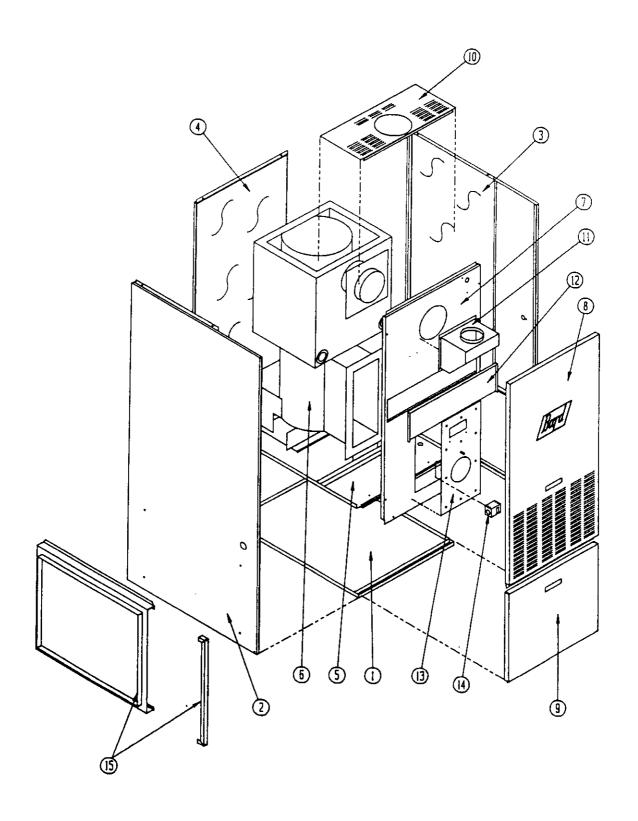

### CABINET COMPONENTS

Date: 4-06-92 Supersedes: 2-07-91

2110-901 Page: 1

#### CABINET COMPONENTS

|      |          |                                                     | F | E<br>H | F<br>H   |
|------|----------|-----------------------------------------------------|---|--------|----------|
|      | }        |                                                     | 0 | 1      | 1        |
|      |          |                                                     | 8 | 1      | i        |
| Dwg. | Part No. | Description                                         | 5 | 0      | 0        |
| No.  |          | -                                                   | D | D      | D        |
|      |          |                                                     | 3 | 4      | 6        |
|      |          |                                                     | 6 | 8      | 0        |
|      |          |                                                     | В | В      | В        |
| 1    | 127-174  | Lower Base                                          | Х | X      | Х        |
| 2    | 501-239  | Left Side                                           |   | X      | Х        |
| 2    | 501-237  | Left Side                                           | Х |        | <u> </u> |
| 3    | 501-238  | Right Side                                          |   | Х      | ×        |
| 3    | 501-236  | Right Side                                          | Х | -      | ĺ        |
| 4    | 508-077  | Back Assembly                                       | X |        |          |
| 4    | 508-076  | Back Assembly                                       |   | ×      | X        |
| 5    | 127-173  | Blower Base                                         | X |        |          |
| 5    | 127-170  | Blower Base                                         |   | x      | x        |
| 6    | 171-178  | Heat Exchanger Assembly                             | X |        |          |
|      |          | (includes combustion chamber part No. 7090-005) (1) |   | ł      | 1        |
| 6    | 171-179  | Heat Exchanger Assembly                             |   | l x    | x        |
| ľ    |          | (includes combustion chamber part No. 7090-005) (1) | } | }      |          |
| 7    | 520-224  | Burner Partition                                    | Х |        |          |
| 7    | 520-225  | Burner Partition                                    |   | X      | X        |
| 8    | 152-180  | Burner Door                                         | Х |        |          |
| 8    | 152-176  | Burner Door                                         |   | x      | X        |
| 9    | 152-155  | Blower Door                                         | Х | Х      | Х        |
| 10   | 106-138  | Top Fill                                            | Х | Х      | Ж        |
| 11   | 913-0069 |                                                     | X | X      | X        |
| 12   | 542-037  | Cleanout Cover Plates                               | Х | X      | Х        |
| 13   | 161-027  | Front Plate Assembly                                | Х | Х      | Х        |
| 14   | 112-031  | Door Switch Bracket                                 | Х | X      | ×        |
| 15   | 919-0002 | Filter Rack W/Door                                  | X | ×      | 1        |
| 15   | 919-0003 |                                                     | " | 1      | x        |