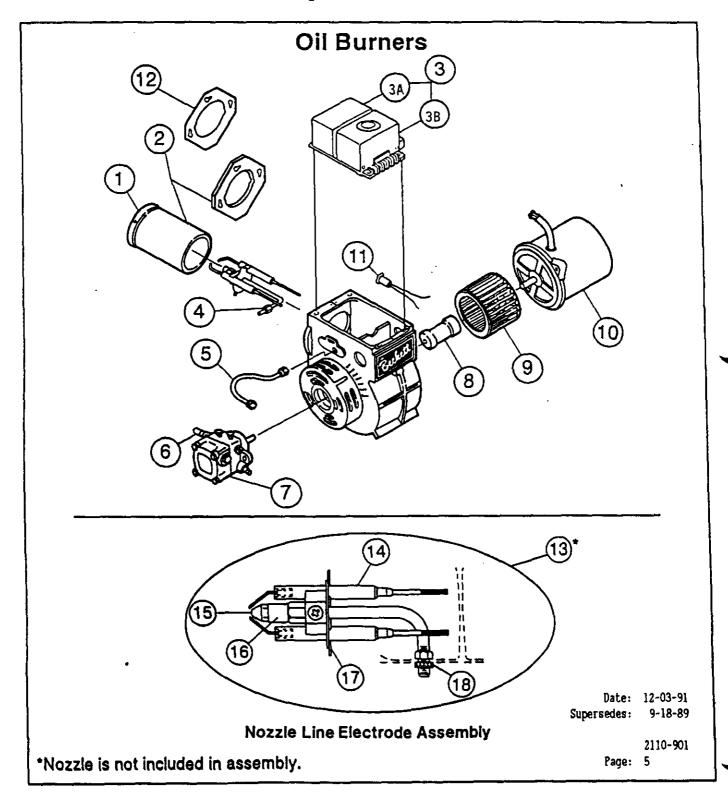

# Beckett BURNER COMPONENTS

## **Burner Replacement Parts**

### BURNER COMPONENTS

|      |          |              |                                       |   |               | _  |
|------|----------|--------------|---------------------------------------|---|---------------|----|
|      |          |              |                                       | F | F             | Ī  |
|      | ŀ        |              |                                       | Ħ | H             |    |
| ł    | 1        | 1            |                                       | 0 | 1             | l  |
|      |          |              |                                       | 8 | 1             | ĺ  |
| Dwg. | Bard     | Supplier     | Description                           | 5 | 0             | 1  |
| No.  | Part No. | Part No.     |                                       | D | D             | (  |
| 1    |          |              |                                       | 3 | 4             |    |
|      |          |              |                                       | 6 | 8             | 1  |
| Ĺ    | Ĺ        | <u> </u>     |                                       | В | В             | 1  |
| 1    | 9022-003 | F3           | Head                                  | X | Х             | I  |
| 2    | 9022-004 | 51236007BK   | Air Tube and Flange Assembly          | Х | Х             | Ī  |
|      |          |              | 7-5/8" Insertion                      |   | <u> </u>      | 1  |
| 3    | 9022-036 | 40100-02-BK  | Primary Control and Ignitor Assembly* | X | Х             | 1  |
| 3A   | 9022-037 | 14280-S0-S   | Interrupted Duty Ignitor Only         | Х | X             | Ţ. |
| 3B   | 9022-038 | 14290-02-AOS | Primary Control Only                  | X | Х             | 1  |
| 4    | 9022-007 | 571801       | Bulkhead Fitting                      | Х | Х             | 1  |
| 5    | 9022-008 | 5636         | Connector Tube                        | Х | Х             | 1  |
| 6    | 9022-009 | 2256         | Pump Outlet Blbow                     | Х | X             | Ι. |
| 7_   | 9022-010 | 2460U        | Pump, Single Stage                    | Х | X             | I  |
| 8    | 9022-011 | 2454         | Coupling                              | X | Х             | 1  |
| 9    | 9022-012 | 2459U        | Blower                                | X | Х             | Ι. |
| 10   | 9022-013 | 2456U        | Motor 1/7 HP 3450 RPM                 | Х | X             | ]  |
| 11   | 9022-039 | 40153-SO-E   | Cad Cell Assembly**                   | X | Х             | T  |
|      | 9022-040 | 144075       | Cad Cell Eye Only                     | x | X             |    |
| 12   | 9022-021 | 3811         | Mounting Flange Gasket                | Х | Х             | I  |
| 13   | 9022-014 | NL90YH       | Nozzle Line Blectrode Assembly        | Х | Х             | Ι  |
| 14   | 9022-017 | 5780         | Electrode Insulator Assembly          | X | Х             | T  |
| 15   | 9011-001 |              | Nozzle .75 GPH 80 degree A            | Х |               | Ţ  |
| 15   | 9011-003 | ]            | Nozzle 1.00 GPH 80 degree A           |   | Х             |    |
| 16   | 9022-016 | 213U         | Nozzle Adapter, Single                | X | X             | Ť  |
| 17   | 9022-023 | 3384P        | Static Plate 3-3/8"                   | Х | X             | T  |
| 18   | 9022-018 | 3666         | Bulkhead Fitting Locknut              | X | Х             | T  |
|      |          | <del></del>  |                                       |   | $\overline{}$ | -  |

<sup>\*</sup> Includes 9022-037 interrupted duty ignitor, 9022-038 primary control, and 9022-039 cad cell assembly.

Date: 12-03-91 Supersedes: 5-18-90

2110-901

<sup>\*\*</sup> Includes 9022-040 cad cell eye.