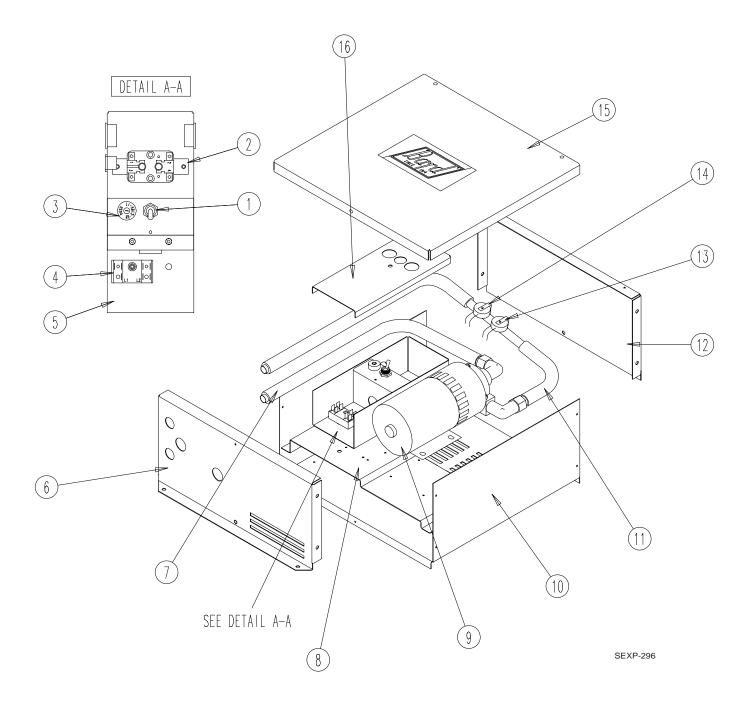

## **CABINET AND FUNCTIONAL COMPONENTS**

|         |          |                               | USAGE     |
|---------|----------|-------------------------------|-----------|
| Drawing |          |                               | SA        |
| No      | Part No. | Description                   | $\supset$ |
| 1       | 8406-020 | Toggle Switch                 | X         |
| 2       | 8201-008 | Control Relay                 | Х         |
| 3       | 8614-036 | Circuit Breaker               | X         |
| 4       | 8607-006 | Terminal Block                | Х         |
| 5       | 116-226  | Control Box                   | Х         |
| 6       | 114-126  | Front Panel                   | X         |
| 7       | 808-0573 | Water Tube                    | Х         |
| 8       | 112-257  | Support Bracket               | X         |
| 9       | 8300-002 | Water Pump                    | Х         |
| 10      | 100-364  | Wrapper                       | X         |
| 11      | 808-0572 | Water Tube                    | X         |
| 12      | 108-152  | Back Panel                    | Х         |
| 13      | 8408-011 | Thermostat 162 Open 132 Close | X         |
| 14      | 8408-007 | Thermostat 140 Open 125 Close | Х         |
| 15      | 106-218  | Тор                           | X         |
| 16      | 113-256  | Switch Holder                 | Х         |
| NS      | 8611-101 | Power Cord                    | Х         |
| NS      | 4053-112 | Wiring Diagram                | Х         |